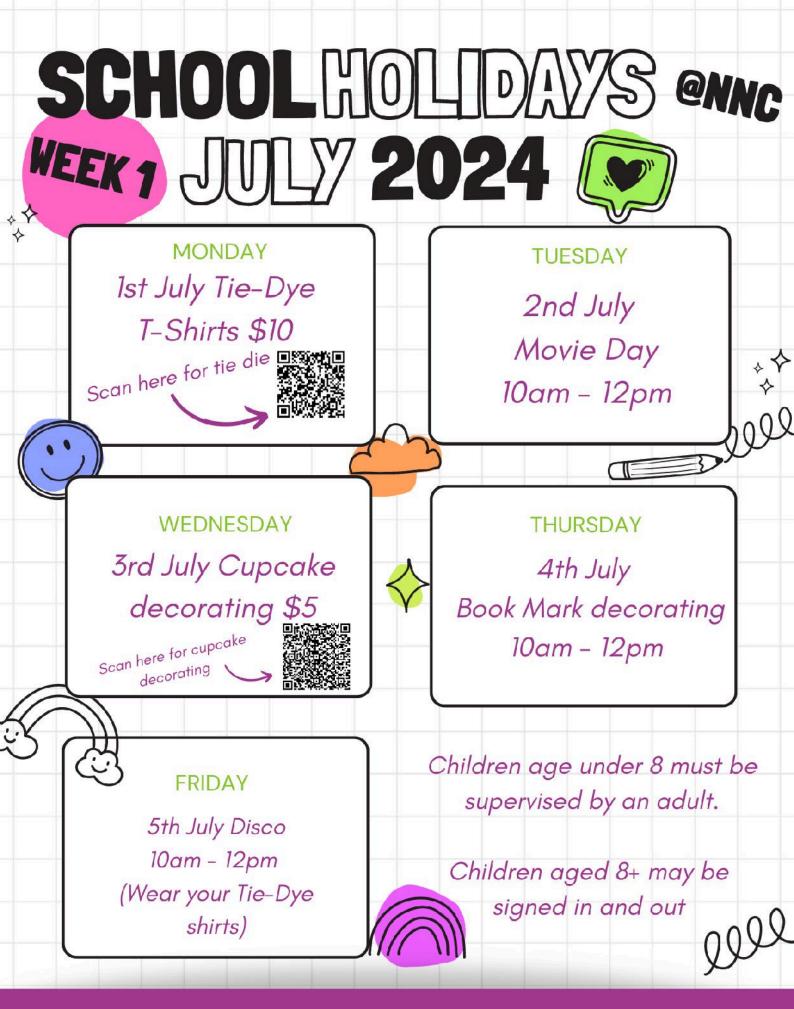

### JULY 2024 Week 1

| LOCATION                                                         | MON 1                                                                                                | TUE 2                                                                                                        | WED 3                                                                                                 | THU 4                                                                                                                                       | FRI 5                                                                                  |
|------------------------------------------------------------------|------------------------------------------------------------------------------------------------------|--------------------------------------------------------------------------------------------------------------|-------------------------------------------------------------------------------------------------------|---------------------------------------------------------------------------------------------------------------------------------------------|----------------------------------------------------------------------------------------|
| RECREATION<br>CENTRE<br>Under 10's require<br>parent supervision | \$4.50 EA<br>MONSTER<br>WINDSOCKS<br>AGES 1-10<br>10AM-12PM<br>NETBALL<br>AGES 8-13 1-2PM            | \$4.50 EA<br>PASTA NECKLACE<br>AGES 1-10<br>10AM-12PM<br>BASKETBALL<br>AGES 8-13 1-2PM                       | \$4.50 EA<br>CRAFT STICK<br>OCTOPUS<br>AGES 1-10<br>10AM-12PM<br>SOCCER<br>AGES 8-13 1-2PM            | \$4.50 EA<br>HAND PRINT<br>PENGUINS<br>AGES 1-10<br>10AM-12PM<br>ROLLER SKATING<br>AGES 8-13 1-2PM                                          |                                                                                        |
| NEWMAN<br>NEIGHBOURHOOD<br>CENTRE                                | AGES 1 - 16 \$10<br>TIE DYE<br>T-SHIRTS<br>Various Times<br>Book via Humantix<br>See Flyer for Links | FREE<br>MOVIE DAY<br>10AM-12PM<br>Age based on<br>movie choice                                               | AGES 2 - 16 \$5<br>CUPCAKE<br>DECORATING<br>Various Times<br>Book via Humantix<br>See Flyer for Links | AGES 4-16 FREE<br>BOOKMARK<br>DECORATING<br>10AM-12PM<br>Make your own<br>bookmark                                                          | AGES 1 - 16 FREE<br>NEON DISCO<br>10AM-12PM<br>Wear your tie<br>dye t-shirts           |
| YOUTH<br>CENTRE                                                  | Ages 10-17 Free<br>POOL<br>TOURNAMENT<br>12-4PM                                                      | Ages 10-17 Free<br>Movie Day<br>12-4PM                                                                       | Ages 10-17 Free<br>Obstacle<br>Course @<br>Train Park<br>12-4PM                                       | AGES 10-17 FREE<br>PARKOUR<br>12-4PM<br>Ages 7-9 Welcome<br>with Parent<br>Supervision                                                      | AGES 10-17 FREE<br>PARKOUR<br>12-4PM<br>Ages 7-9 Welcome<br>with Parent<br>Supervision |
| LIBRARY                                                          |                                                                                                      | AGES 5-10 FREE<br>KIDS CRAFT<br>KOALA PEN HOLDERS<br>2:30 - 4PM<br>Supervision &<br>Registration<br>Required |                                                                                                       | MUSIC & MOVEMENT<br>AGES 0-3 FREE<br>10:30-11:30AM<br>STEM SPHERO<br>ACTIVITIES<br>AGES 8-10 FREE<br>2:30 - 4:30PM<br>Registration Required | AGES 0-5 FREE<br>STORYTIME<br>10 - 11:30AM                                             |
| TRAIN PARK<br>NEWMAN                                             | ALL AGES<br>FREE<br>PLAYDOUGH<br>12-2PM                                                              | ALL AGES<br>FREE<br>FABRIC KITE<br>LAUNCH<br>12-2PM                                                          | ALL AGES<br>FREE<br>OBSTACLE<br>COURSE<br>12-2PM                                                      | ALL AGES<br>FREE<br>FELT ANIMAL<br>BOOKMARKS<br>12-2PM                                                                                      | ALL AGES<br>FREE<br>NAIDOC<br>ACTIVITIES<br>12-2PM                                     |