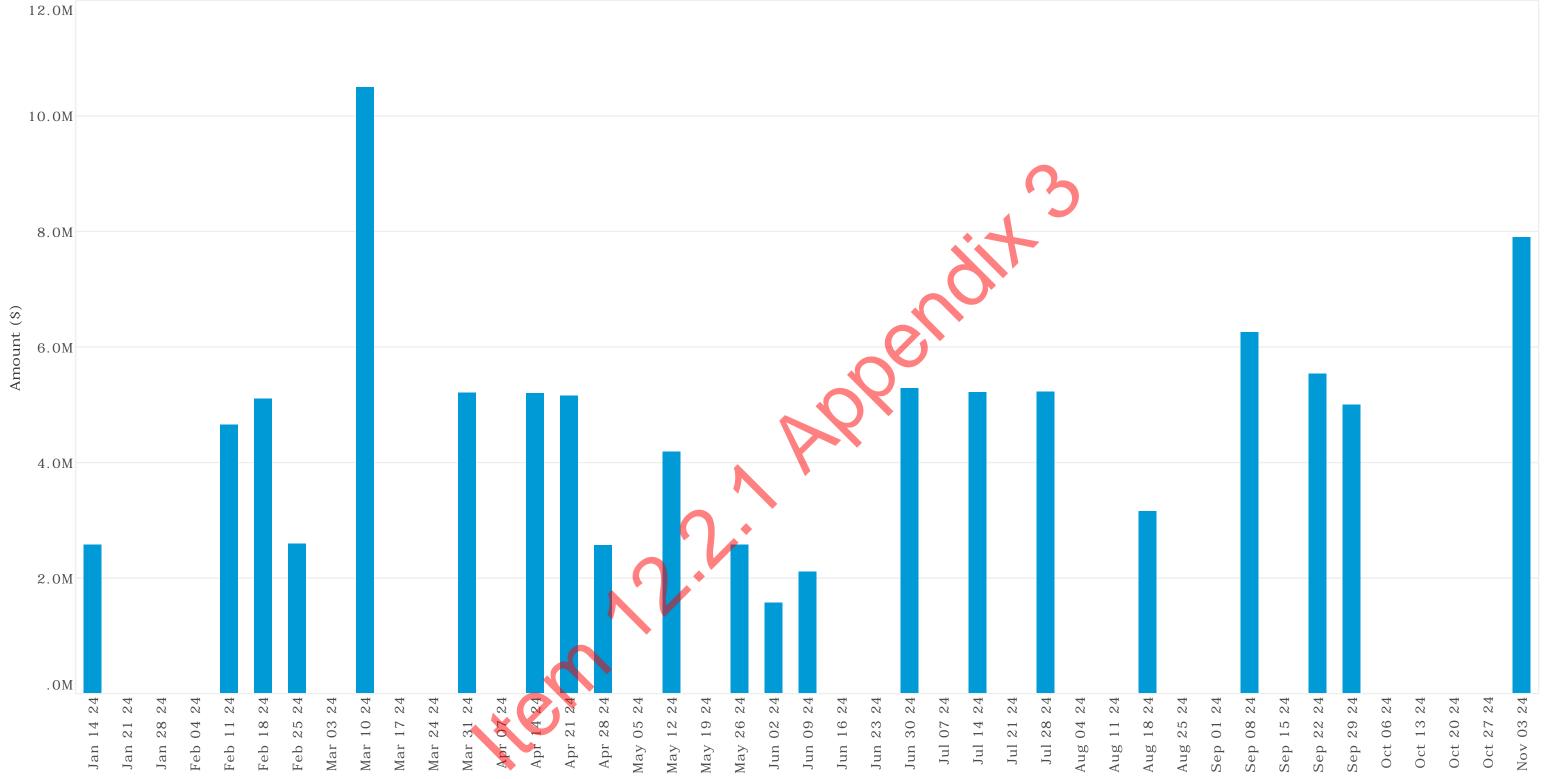

| Deal Total                       | 2,581,010.27  |
|                 |               |                                |              | Day Total                        | 2,581,010.27  |
|                 |               |                                |              | <u>Total for Month</u>           | 2,581,010.27  |
|                 |               |                                |              |                                  |               |
|                 |               |                                |              |                                  |               |
|                 |               |                                |              |                                  |               |





# Shire of East Pilbara Cashflows Report - December 2023



Upcoming Weekly Cashflows Forecast (52 weeks)





# Shire of East Pilbara Cashflows Report - December 2023



'ilbara

Upcoming Monthly Cashflows Forecast (24 months)







# Shire of East Pilbara Executive Summary - January 2024







# Contraction Contraction Contraction Sign data Sign data

## Term to Maturities

|         | Face       |      | Policy |   |  |  |
|---------|------------|------|--------|---|--|--|
|         | Value (\$) |      | Max    |   |  |  |
| 1 years | 94,156,926 | 100% | 100%   | а |  |  |
|         | 94,156,926 |      |        |   |  |  |
|         | 94,156,926 |      |        |   |  |  |

# Shire of East Pilbara Investment Holdings Report - January 2024

| Cash Acco        |                    |                     |                                |