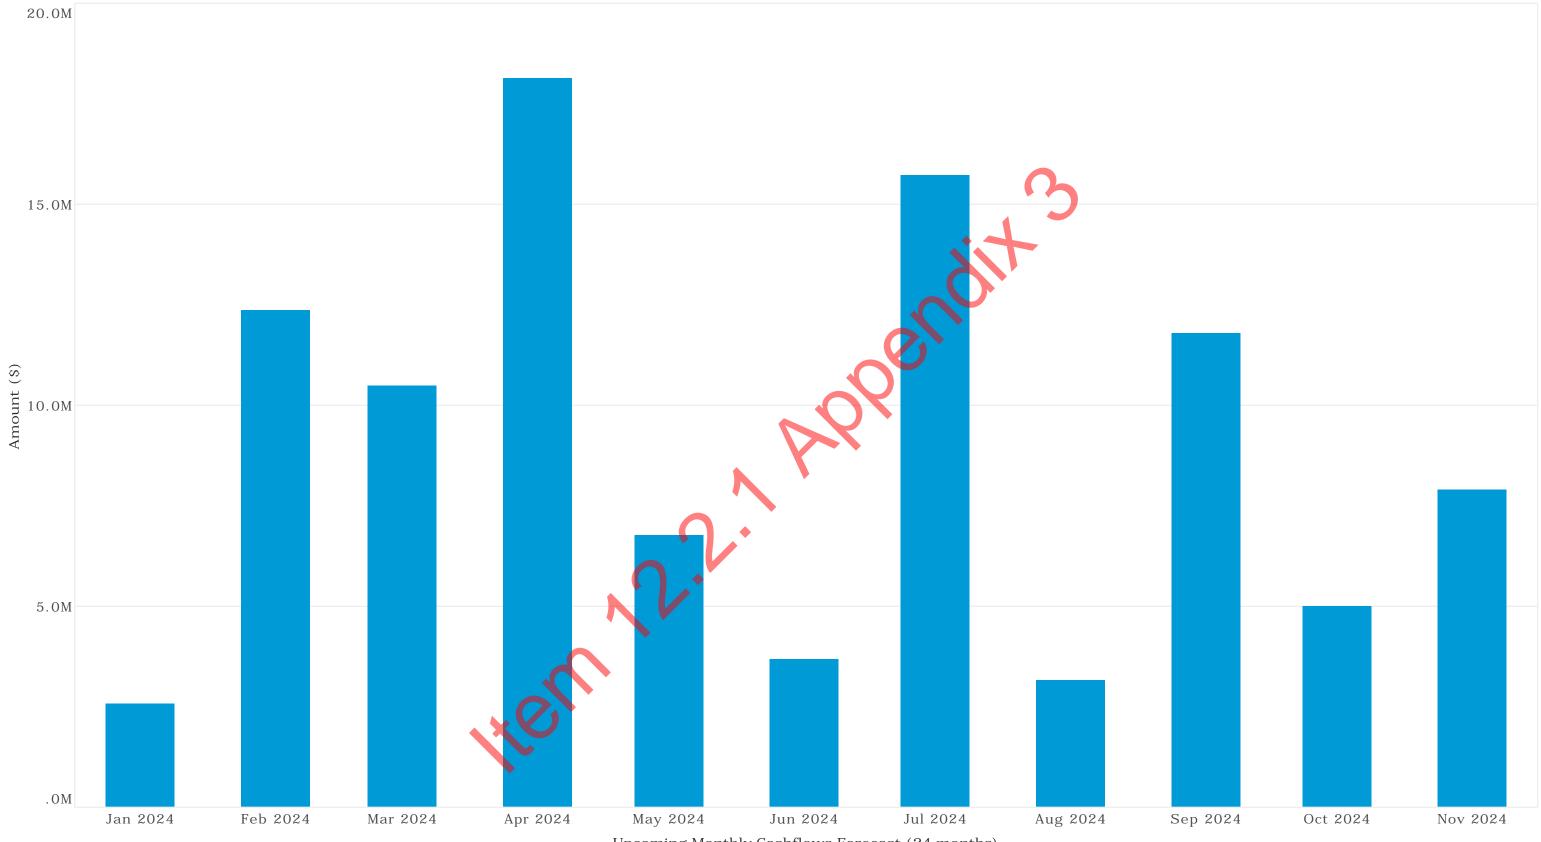

|              | Day Total                        | 2,581,010.27  |
|                 |               |                                |              | <u>Total for Month</u>           | 2,581,010.27  |
|                 |               |                                |              |                                  |               |
|                 |               |                                |              |                                  |               |
|                 |               |                                |              |                                  |               |





# Shire of East Pilbara Cashflows Report - December 2023



Upcoming Weekly Cashflows Forecast (52 weeks)





# Shire of East Pilbara Cashflows Report - December 2023



'ilbara

Upcoming Monthly Cashflows Forecast (24 months)







# Shire of East Pilbara Executive Summary - January 2024







# Contraction Contraction Contraction Sign data Sign data

## Term to Maturities

|         | Face       |      | Policy |   |  |  |
|---------|------------|------|--------|---|--|--|
|         | Value (\$) |      | Max    |   |  |  |
| 1 years | 94,156,926 | 100% | 100%   | а |  |  |
|         | 94,156,926 |      |        |   |  |  |
|         | 94,156,926 |      |        |   |  |  |

# Shire of East Pilbara Investment Holdings Report - January 2024

| Cash Acco        |                    |                     |                                |                  |                        |                  |                       |             |