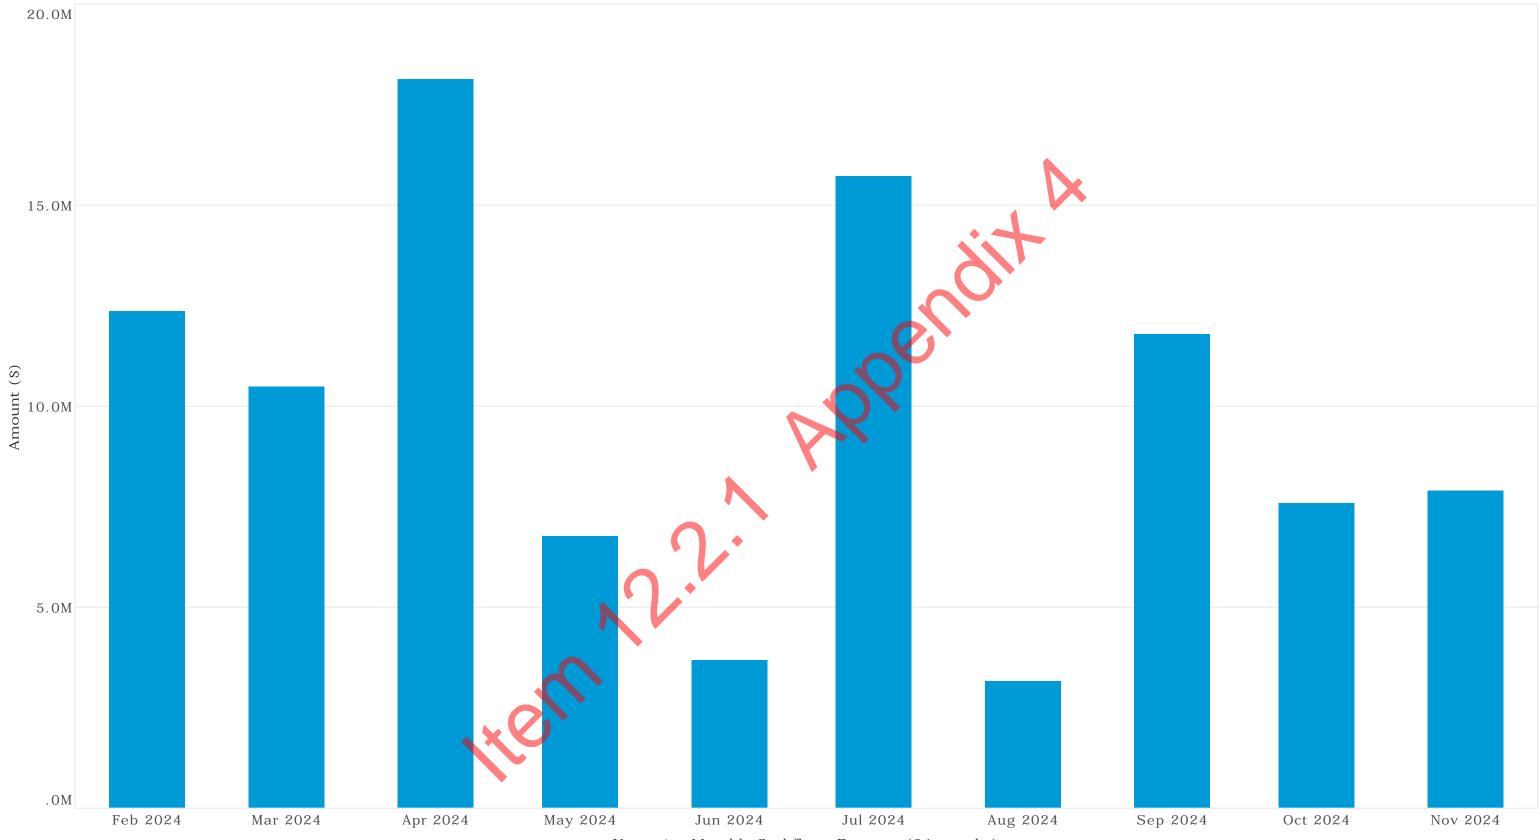

| Term Deposit | Maturity: Face Value             | 2,568,304.00  |
| 0-red-24            | 544064                  | Westpac Group                  | Term Deposit | Maturity: Interest Received/Paid | 33,040.35     |
|                     |                         |                                |              | Deal Total                       | 2,601,344.35  |
|                     |                         |                                |              | Day Total                        | 2,601,344.35  |
|                     |                         |                                |              | Total for Month                  | 12,368,743.39 |





# Shire of East Pilbara Cashflows Report - January 2024









# Shire of East Pilbara Cashflows Report - January 2024



Upcoming Monthly Cashflows Forecast (24 months)





#### 12.2.2 LIST OF PAYMENTS – DECEMBER 2023 AND JANUARY 2024

| Attachments:                   | Appendix 1 List of Payments – December 2023<br>Appendix 2 List of Payments – January 2024 |
|--------------------------------|-------------------------------------------------------------------------------------------|
| Responsible Officer:           | Cherie Delmage<br>A/Director Corporate Services                                           |
| Author:                        | Teresa Southwell<br>Senior Finance Officer                                                |
| Proposed Meeting Date:         | 23 February 2023                                                                          |
| Location/Address:              | N/A