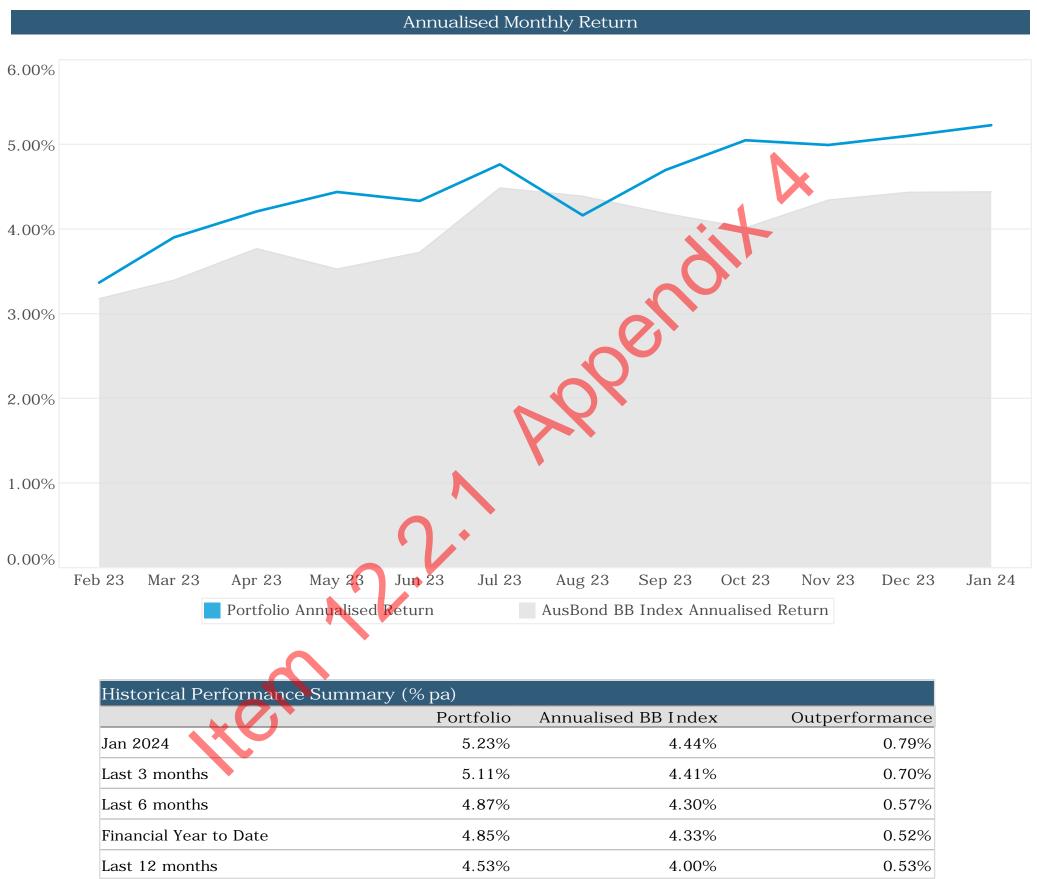

| 31   | 13,886.30                | 5.45%           |
| Suncorp Bank                   | 544713            | 3,000,000.00       | 12-Dec-23          | 11-Sep-24        | 0.00                      | 31   | 13,555.06                | 5.32%           |
| Westpac Group                  | 544555            | 5,000,000.00       | 22-Sep-23          | 22-Sep-24        | 0.00                      | 31   | 22,761.65                | 5.36%           |
| National Australia Bank        | 544530            | 5,000,000.00       | 22-Sep-23          | 1-Oct-24         | 0.00                      | 31   | 22,719.18                | 5.35%           |





# Shire of East Pilbara Accrued Interest Report - January 2024





# Shire of East Pilbara Investment Performance Report - January 2024







# Shire of East Pilbara Investment Policy Compliance Report - January 2024



а = compliant r = non-compliant





# Shire of East Pilbara Individual Institutional Exposures Report - January 2024

Individual Institutional Exposures

### Capacity Current Exposures Policy Limit AMP Bank (BBB) 10,000,000 11% 28,247,078 30% 18,247,078 16,247,078 Bank of Queensland (BBB+) 12,000,000 28,247,078 30% 13% Commonwealth Bank of Australia (AA-) 14,579,978 15% 47,078,463 50% 32,498,485 Macquarie Bank (A+) 8,644 0% 37,662,770 40% 37,654,126 National Australia Bank (AA-) 11,500,000 12% 47,078,463 50% 35, 578, 463 Suncorp Bank (A+) 16,000,000 17% 37,662,770 40% 21,662,770 17,010,159 Westpac Group (AA-) 50% 30,068,304 32% 47,078,463 94,156,926







# Individual Institutional Exposure Charts

# Shir