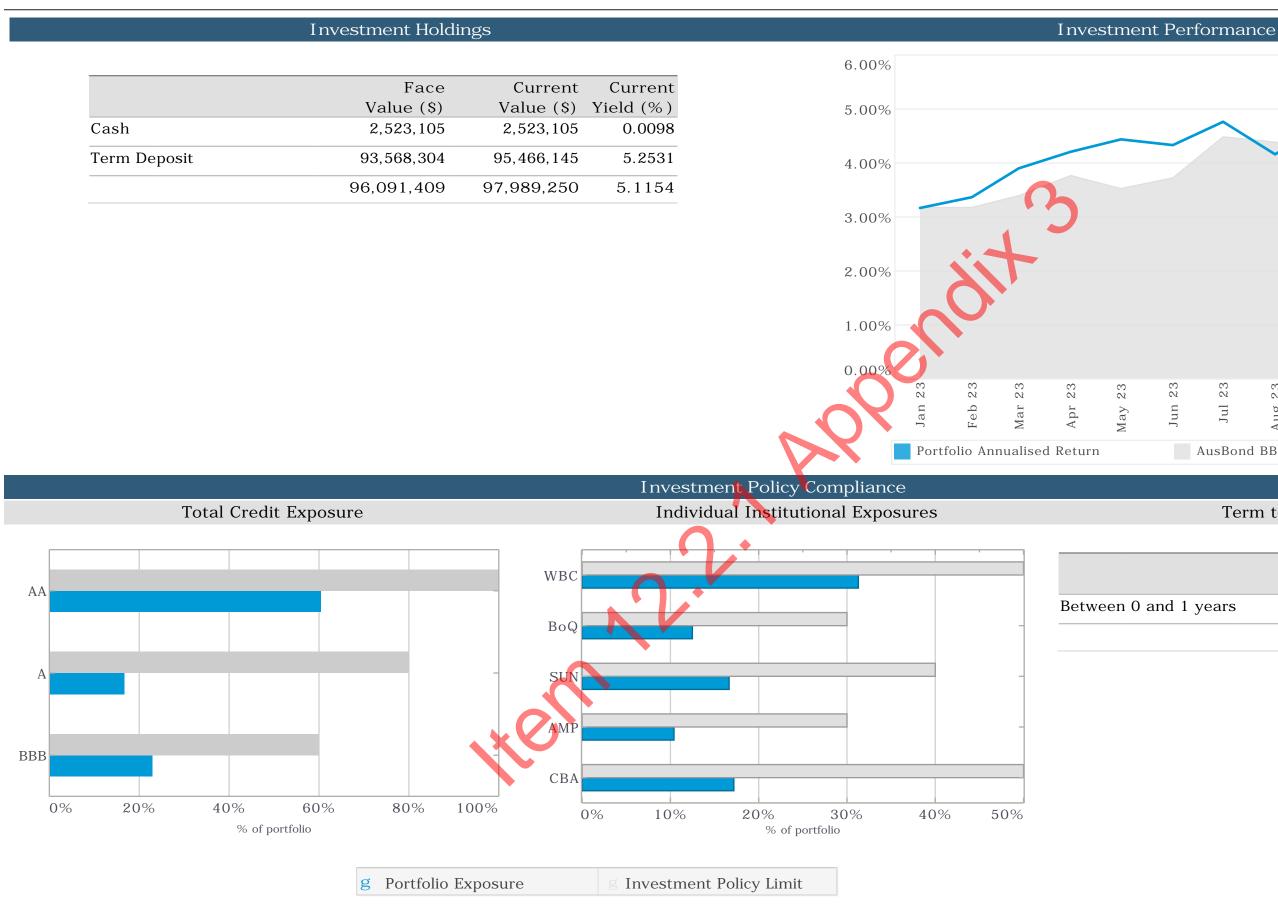

| -13.4% | Timing               | Budget timing requires review                                     |
| Depreciation On Non Current Assets      | 292,302     | -3.0%  | Timing               | Depreciation estimated until sign off by OAG                      |
| 1                                       | •           | -3.0%  | Permanent            | Increase in insurance costs                                       |
| Insurance Expenses                      | (112,268)   |        |                      |                                                                   |
| Other Expenditure                       | 659,398     | -70.4% | Timing               | Budget timing requires review                                     |





# Shire of East Pilbara Executive Summary - December 2023







# State <td

## Term to Maturities

|         | Face       |      | Policy |   |  |
|---------|------------|------|--------|---|--|
|         | Value (\$) | Max  |        |   |  |
| 1 years | 96,091,409 | 100% | 100%   | а |  |
|         | 96,091,409 |      |        |   |  |
|         |            |      |        |   |  |

# Shire of East Pilbara Investment Holdings Report - December 2023

| Cash Accounts                       |                              |                                |             |
|-------------------------------------|------------------------------|--------------------------------|-------------|
| Face Current<br>Value (\$) Rate (%) | Institution Credit<br>Rating | Current Deal<br>Value (\$) No. | Reference   |
| 8,620.67 2.8556%                    | Macquar