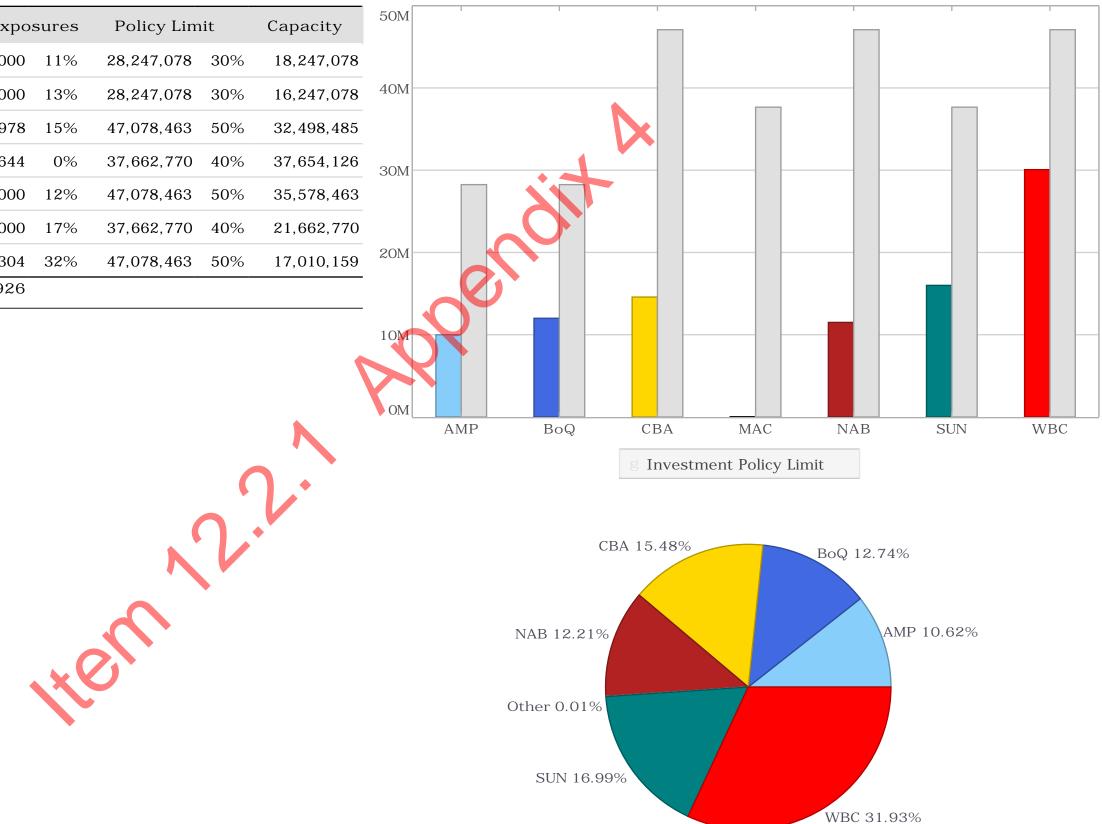

t Pilbara Investment Performance Report - January 2024







# Shire of East Pilbara Investment Policy Compliance Report - January 2024



а = compliant r = non-compliant





# Shire of East Pilbara Individual Institutional Exposures Report - January 2024

Individual Institutional Exposures

### Capacity Current Exposures Policy Limit AMP Bank (BBB) 10,000,000 11% 28,247,078 30% 18,247,078 16,247,078 Bank of Queensland (BBB+) 12,000,000 28,247,078 30% 13% Commonwealth Bank of Australia (AA-) 14,579,978 15% 47,078,463 50% 32,498,485 Macquarie Bank (A+) 8,644 0% 37,662,770 40% 37,654,126 National Australia Bank (AA-) 11,500,000 12% 47,078,463 50% 35, 578, 463 Suncorp Bank (A+) 16,000,000 17% 37,662,770 40% 21,662,770 17,010,159 Westpac Group (AA-) 50% 30,068,304 32% 47,078,463 94,156,926







# Individual Institutional Exposure Charts

# Shire of East Pilbara Cashflows Report - January 2024

|                     | ws for January 2024     |                                |              |                                  |               |
|---------------------|-------------------------|--------------------------------|--------------|----------------------------------|---------------|
| Date                | Deal No.                | Cashflow Counterparty          | Asset Type   | Cashflow Description             | Amount        |
| 6 Ion 24            | 544000                  | National Australia Bank        | Term Deposit | Maturity: Face Value             | 2,500,000.00  |
| 6-Jan-24            | 544096                  | National Australia Bank        | Term Deposit |