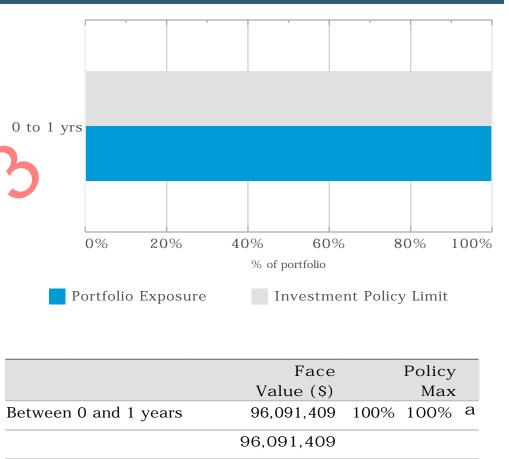

ealth Bank of Austra   | lia (AA-)                | 17%               | 50%                 | а  |
|    |               |    | National Australia Bank (AA-) |                          | 12%               | 50%                 | а  |

WBC

BoQ

SUN

ren

Individual Institutional Exposures

| Credit Deting Crown | Face       |     | Policy |   |
|---------------------|------------|-----|--------|---|
| Credit Rating Group | Value (\$) |     | Max    |   |
| AA                  | 58,082,788 | 60% | 100%   | а |
| А                   | 16,008,621 | 17% | 80%    | а |
| BBB                 | 22,000,000 | 23% | 60%    | а |
|                     | 96,091,409 |     |        |   |

| а | = compliant     |
|---|-----------------|
| r | = non-compliant |





### Term to Maturities

0 to 1 yrs

0%



# Shire of East Pilbara Individual Institutional Exposures Report - December 2023

Individual Institutional Exposures







# Individual Institutional Exposure Charts

# Shire of East Pilbara Cashflows Report - December 2023

| Actual Cashflor | ws for Decem  | ber 2023                       |              |                                  |               |
|-----------------|---------------|--------------------------------|--------------|----------------------------------|---------------|
| Date            | Deal No.      | Cashflow Counterparty          | Asset Type   | Cashflow Description             | Amount        |
| 10 D 00         | 540040        | Commonwealth Bank of Australia | Term Deposit | Maturity: Face Value             | 2,500,000.00  |
| 12-Dec-23       | 543646