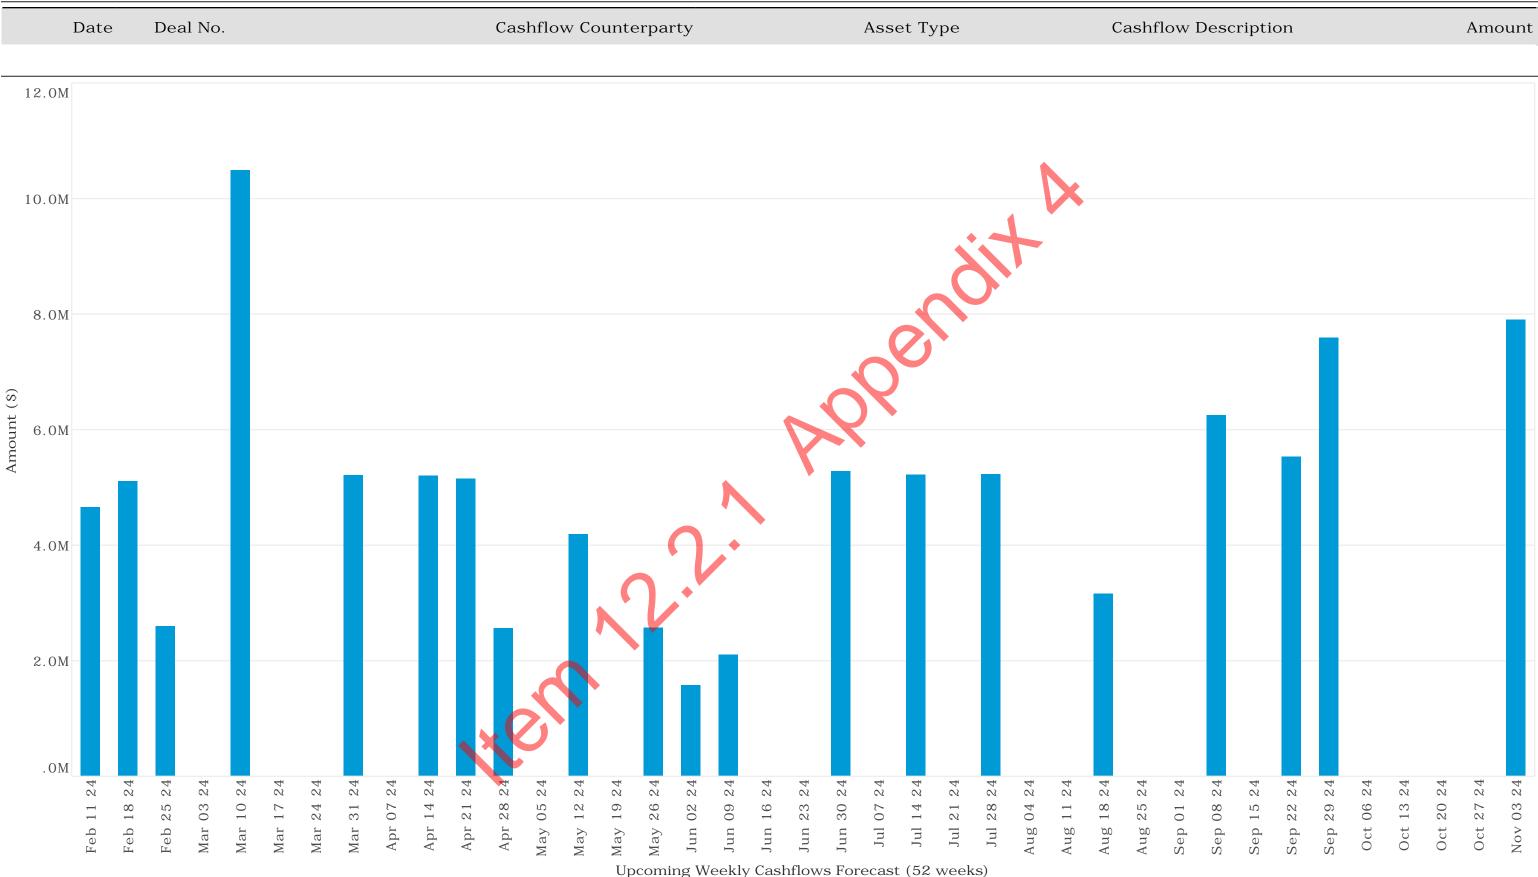

-24            | 544684                  | Westpac Group                  | Term Deposit | Maturity: Face Value             | 2,568,304.00  |
| 0-red-24            | 544064                  | Westpac Group                  | Term Deposit | Maturity: Interest Received/Paid | 33,040.35     |
|                     |                         |                                |              | Deal Total                       | 2,601,344.35  |
|                     |                         |                                |              | Day Total                        | 2,601,344.35  |
|                     |                         |                                |              | Total for Month                  | 12,368,743.39 |





# Shire of East Pilbara Cashflows Report - January 2024









# Shire of East Pilbara Cashflows Report - January 2024



Upcoming Monthly Cashflows Forecast (24 months)





#### 12.2.2 LIST OF PAYMENTS – DECEMBER 2023 AND JANUARY 2024

| Attachments:                   | Appendix 1 List of Payments – December 2023<br>Appendix 2 List of Payments – January 2024 |
|--------------------------------|-------------------------------------------------------------------------------------------|
| Responsible Officer:           | Cherie Delmage<br>A/Director Corporate Services                                           |
| Author:                        | Teresa Southwell<br>Senior Finance Officer                                                |
| Proposed Meeting Date:         | 23 February 2023