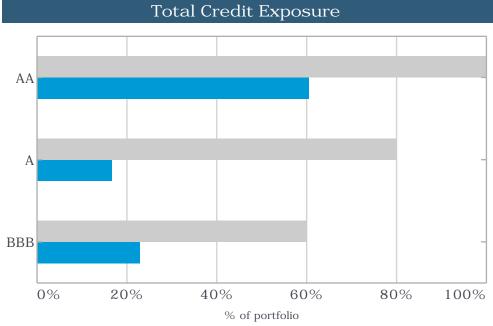

|                    |                    | Ch               | 201,249.32                |      | 420,076.33               | 5.24%                     |
| Grand Totals            |                   |                    |                    |                  | 201,269.91                |      | 420,096.92               | 5.10%                     |
|                         |                   |                    |                    |                  |                           |      |                          |                           |





# Shire of East Pilbara Investment Performance Report - December 2023







| nce |  |
|-----|--|
| 7%  |  |
| 9%  |  |
| 8%  |  |
| 8%  |  |
| 6%  |  |

# Shire of East Pilbara Investment Policy Compliance Report - December 2023



|    |               |    | AMP                           |                          |                   | •                   |    |
|----|---------------|----|-------------------------------|--------------------------|-------------------|---------------------|----|
|    |               |    | СВА                           |                          |                   | X                   |    |
| 80 | 0% 10         | 0% | 0% 10% 2                      | 20% 30<br>% of portfolio | )% 40             | 9% 5                | 0% |
|    | Policy<br>Max |    | Institution                   |                          | % of<br>portfolio | Investi<br>Policy I |    |
| 0% | 100%          | а  | Westpac Group (AA-)           |                          | 31%               | 50%                 |