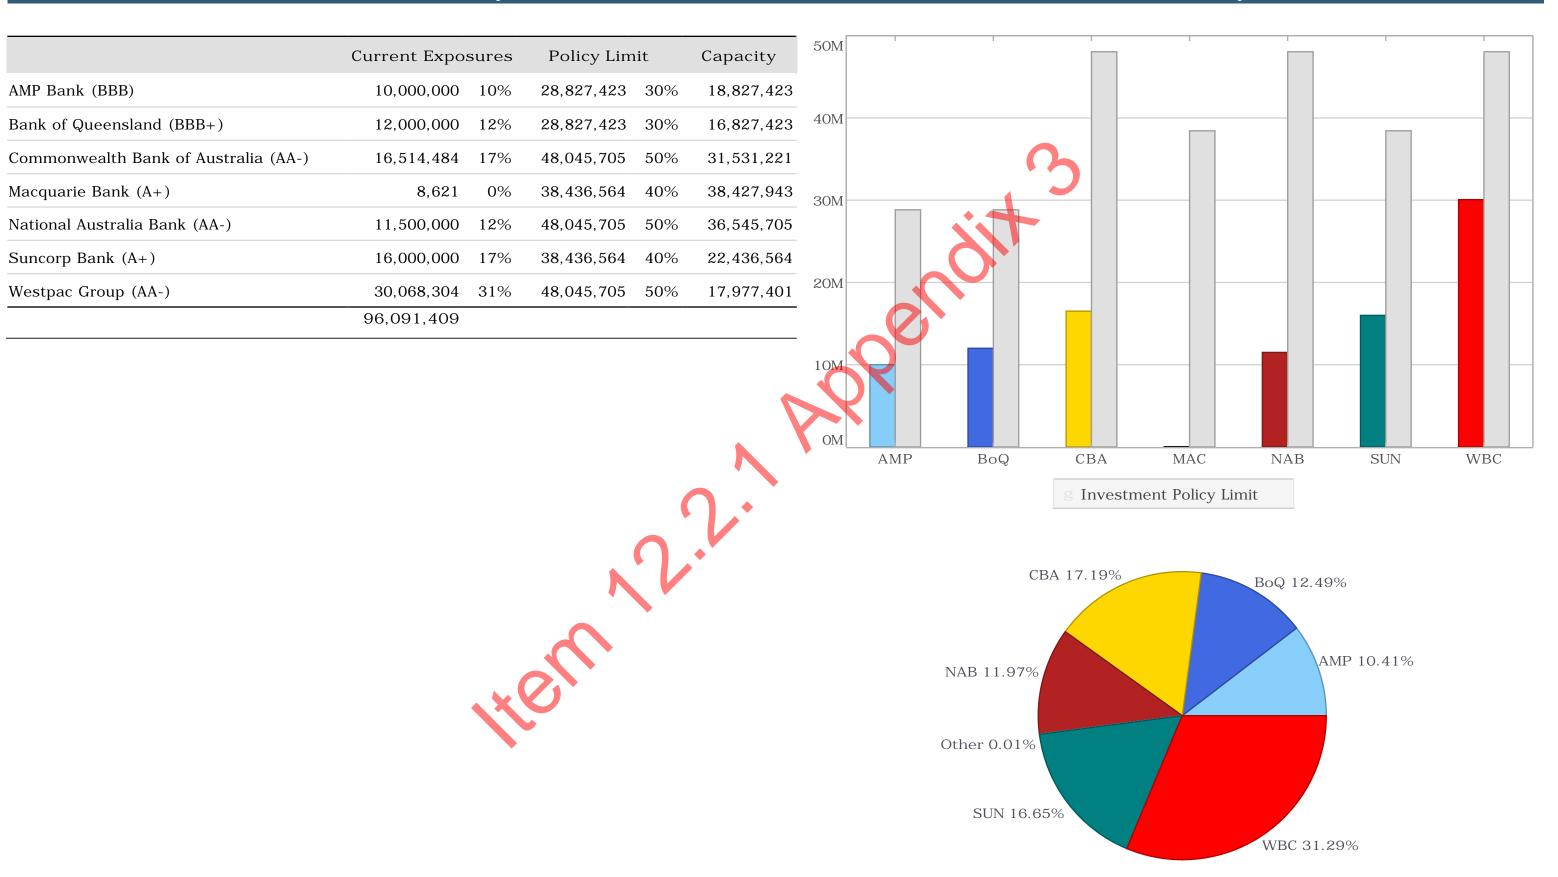

| National Australia Bank (AA-) |                          | 12%               | 50%                 | а  |

WBC

BoQ

SUN

ren

Individual Institutional Exposures

| Credit Deting Crown | Face       |     | Policy |   |
|---------------------|------------|-----|--------|---|
| Credit Rating Group | Value (\$) |     | Max    |   |
| AA                  | 58,082,788 | 60% | 100%   | а |
| А                   | 16,008,621 | 17% | 80%    | а |
| BBB                 | 22,000,000 | 23% | 60%    | а |
|                     | 96,091,409 |     |        |   |

| а | = compliant     |
|---|-----------------|
| r | = non-compliant |





### Term to Maturities

0 to 1 yrs

0%



# Shire of East Pilbara Individual Institutional Exposures Report - December 2023

Individual Institutional Exposures







# Individual Institutional Exposure Charts

# Shire of East Pilbara Cashflows Report - December 2023

| Actual Cashflor | ws for Decem  | ber 2023                       |              |                                  |               |
|-----------------|---------------|--------------------------------|--------------|----------------------------------|---------------|
| Date            | Deal No.      | Cashflow Counterparty          | Asset Type   | Cashflow Description             | Amount        |
| 10 D 00         | 540040        | Commonwealth Bank of Australia | Term Deposit | Maturity: Face Value             | 2,500,000.00  |
| 12-Dec-23       | 543646        | Commonwealth Bank of Australia | Term Deposit | Maturity: Interest Received/Paid | 110,000.00    |
|