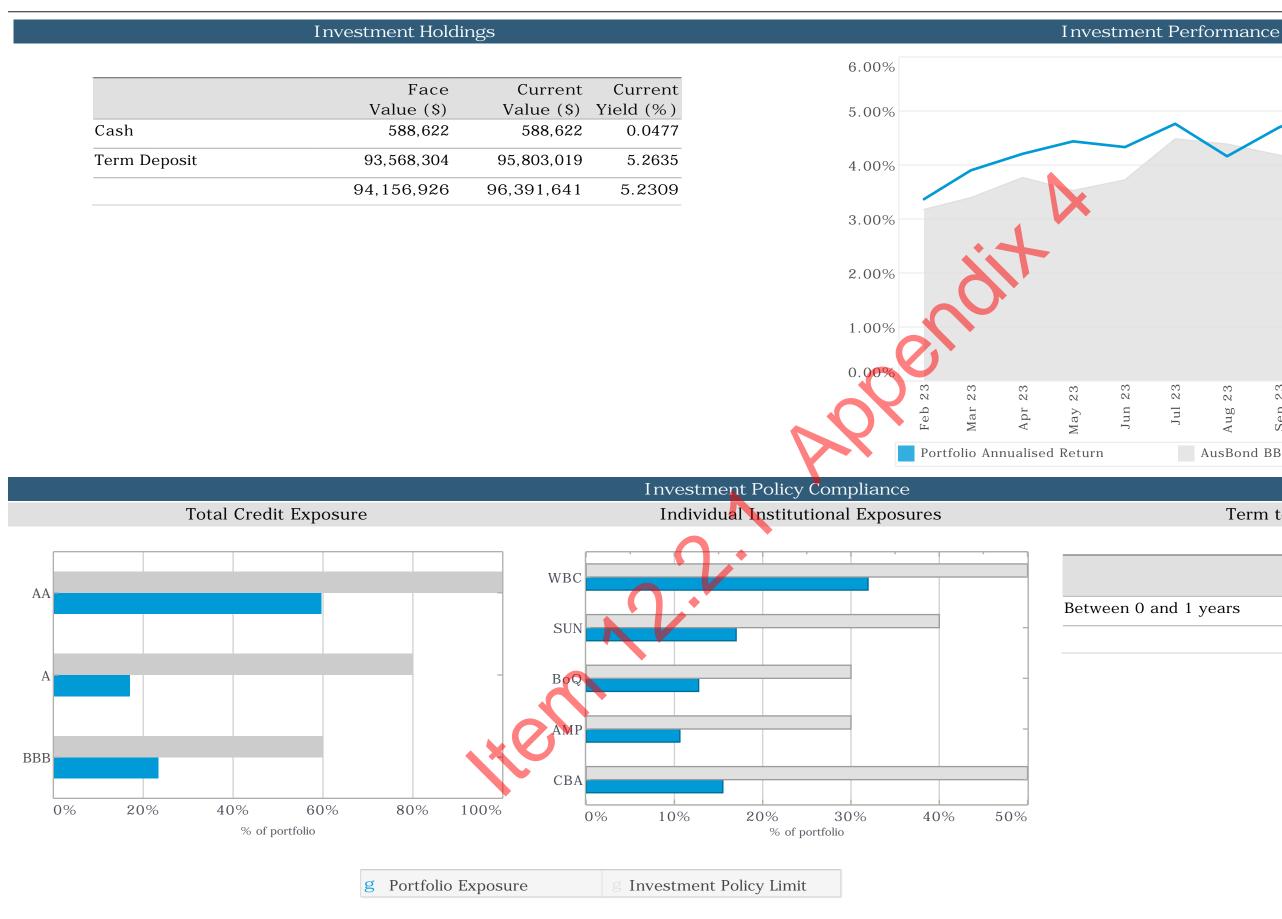

|              | <u>Total for Month</u>           | 2,581,010.27  |
|                 |               |                                |              |                                  |               |
|                 |               |                                |              |                                  |               |
|                 |               |                                |              |                                  |               |





# Shire of East Pilbara Cashflows Report - December 2023



Upcoming Weekly Cashflows Forecast (52 weeks)





# Shire of East Pilbara Cashflows Report - December 2023



'ilbara

Upcoming Monthly Cashflows Forecast (24 months)







# Shire of East Pilbara Executive Summary - January 2024







# Contraction Contraction Contraction Sign data Sign data

## Term to Maturities

|         | Face       |      | Policy |   |  |  |
|---------|------------|------|--------|---|--|--|
|         | Value (\$) |      | Max    |   |  |  |
| 1 years | 94,156,926 | 100% | 100%   | а |  |  |
|         | 94,156,926 |      |        |   |  |  |
|         | 94,156,926 |      |        |   |  |  |

# Shire of East Pilbara Investment Holdings Report - January 2024

| Cash Acco        |                    |                     |                                |                  |                        |                  |                       |             |                          |                          |             |
|------------------|--------------------|---------------------|---------