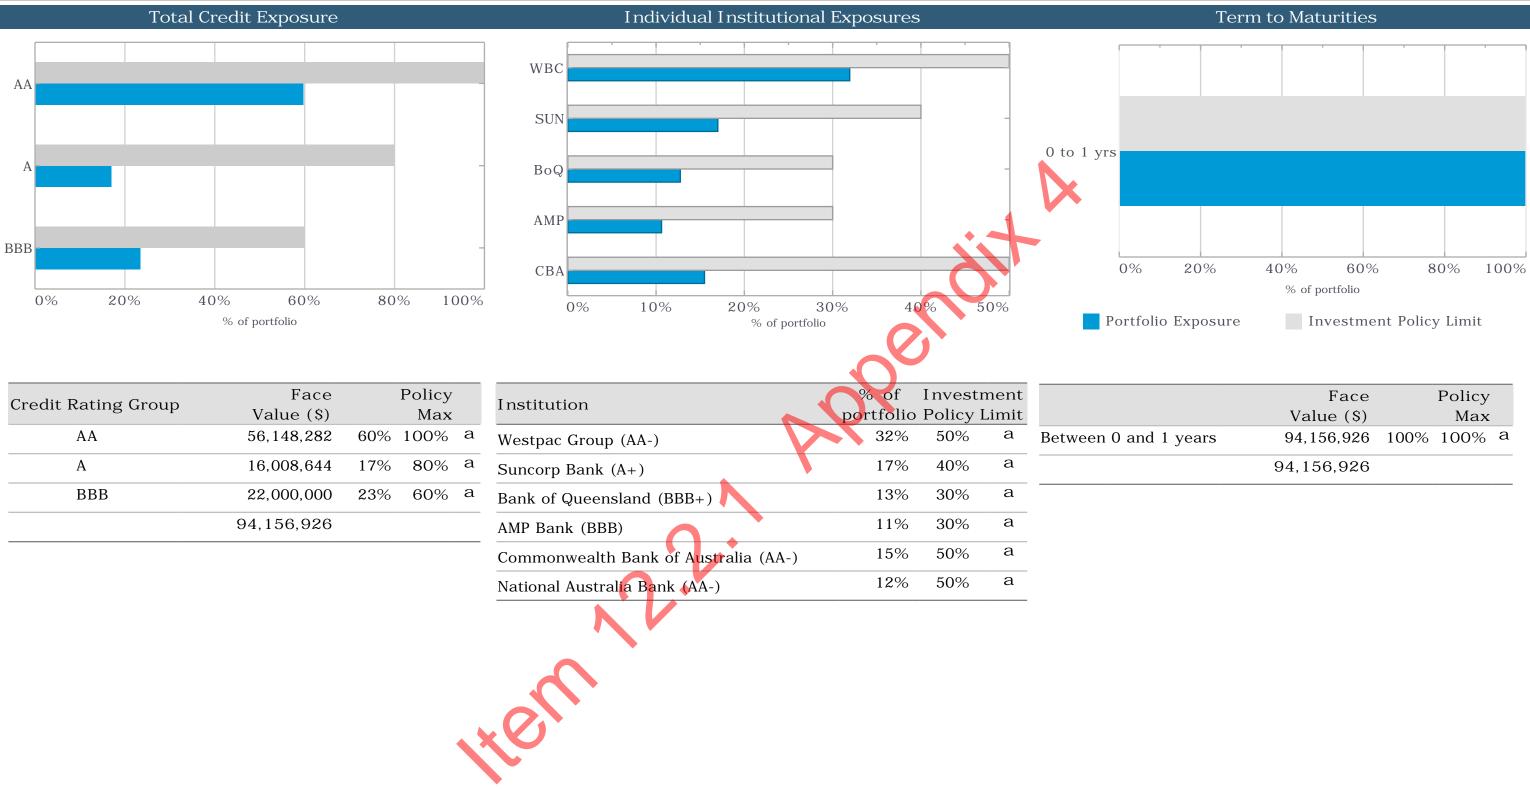

k                   | 544713            | 3,000,000.00       | 12-Dec-23          | 11-Sep-24        | 0.00                      | 31   | 13,555.06                | 5.32%           |
| Westpac Group                  | 544555            | 5,000,000.00       | 22-Sep-23          | 22-Sep-24        | 0.00                      | 31   | 22,761.65                | 5.36%           |
| National Australia Bank        | 544530            | 5,000,000.00       | 22-Sep-23          | 1-Oct-24         | 0.00                      | 31   | 22,719.18                | 5.35%           |





# Shire of East Pilbara Accrued Interest Report - January 2024





# Shire of East Pilbara Investment Performance Report - January 2024







# Shire of East Pilbara Investment Policy Compliance Report - January 2024



а = compliant r = non-compliant





# Shire of East Pilbara Individual Institutional Exposures Report - January 2024

Individual Institutional Exposures

### Capacity Current Exposures Policy Limit AMP Bank (BBB) 10,000,000 11% 28,247,078 30% 18,247,078 16,247,078 Bank of Queensland (BBB+) 12,000,000 28,247,078 30% 13% Commonwealth Bank of Australia (AA-) 14,579,978 15% 47,078,463 50% 32,498,485 Macquarie Bank (A+) 8,644 0% 37,662,770 40% 37,654,126 National Australia Bank (AA-) 11,500,000 12% 47,078,463 50% 35, 578, 463 Suncorp Bank (A+) 16,000,000 17% 37,662,770 40% 21,662,770 17,010,159 Westpac Group (AA-) 50% 30,068,304 32% 47,078,463 94,156,926







# Individual Institutional Exposure Charts

# Shire of East Pilbara Cashflows Report - January 2024

|                     | ws for