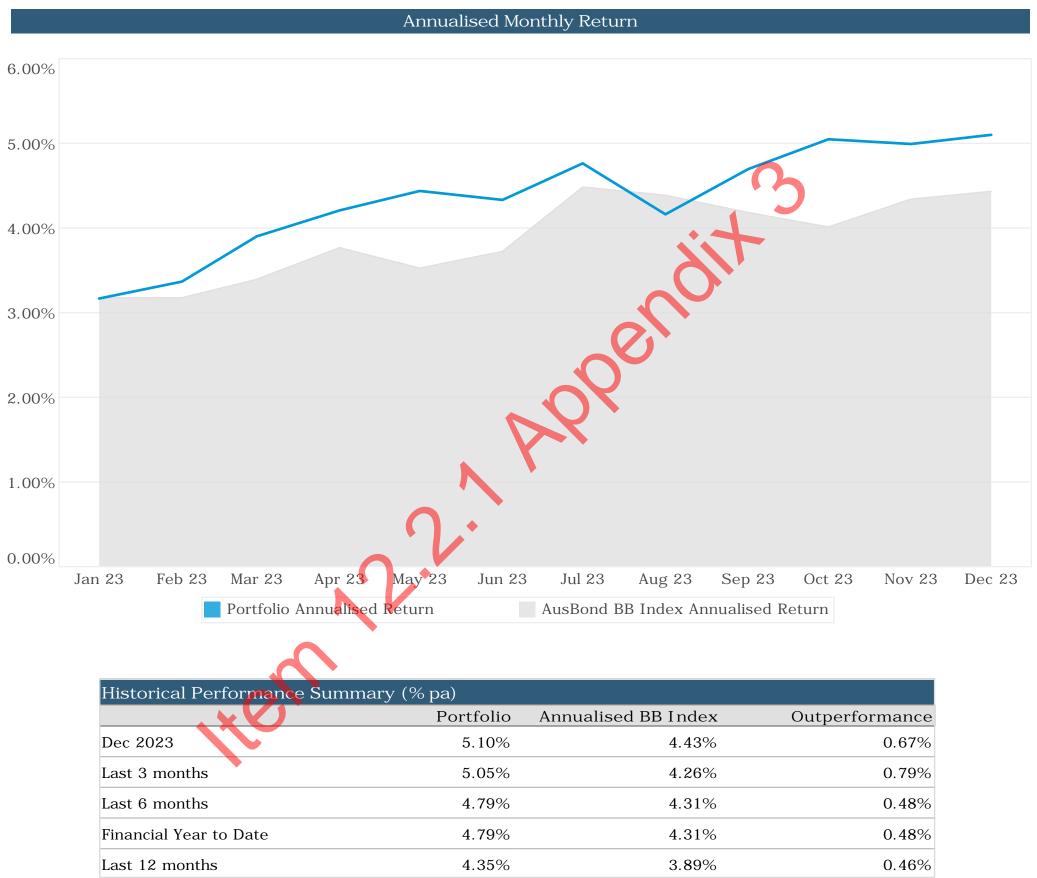

ov-23           | 7-Nov-24         | 0.00                      | 31   | 11,465.75                | 5.40%                     |
|                         |                   |                    |                    | Ch               | 201,249.32                |      | 420,076.33               | 5.24%                     |
| Grand Totals            |                   |                    |                    |                  | 201,269.91                |      | 420,096.92               | 5.10%                     |
|                         |                   |                    |                    |                  |                           |      |                          |                           |





# Shire of East Pilbara Investment Performance Report - December 2023







| nce |  |
|-----|--|
| 7%  |  |
| 9%  |  |
| 8%  |  |
| 8%  |  |
| 6%  |  |

# Shire of East Pilbara Investment Policy Compliance Report - December 2023



|    |               |    | AMP                           |                          |                   | •                   |    |
|----|---------------|----|-------------------------------|--------------------------|-------------------|---------------------|----|
|    |               |    | СВА                           |                          |                   | X                   |    |
| 80 | 0% 10         | 0% | 0% 10% 2                      | 20% 30<br>% of portfolio | )% 40             | 9% 5                | 0% |
|    | Policy<br>Max |    | Institution                   |                          | % of<br>portfo