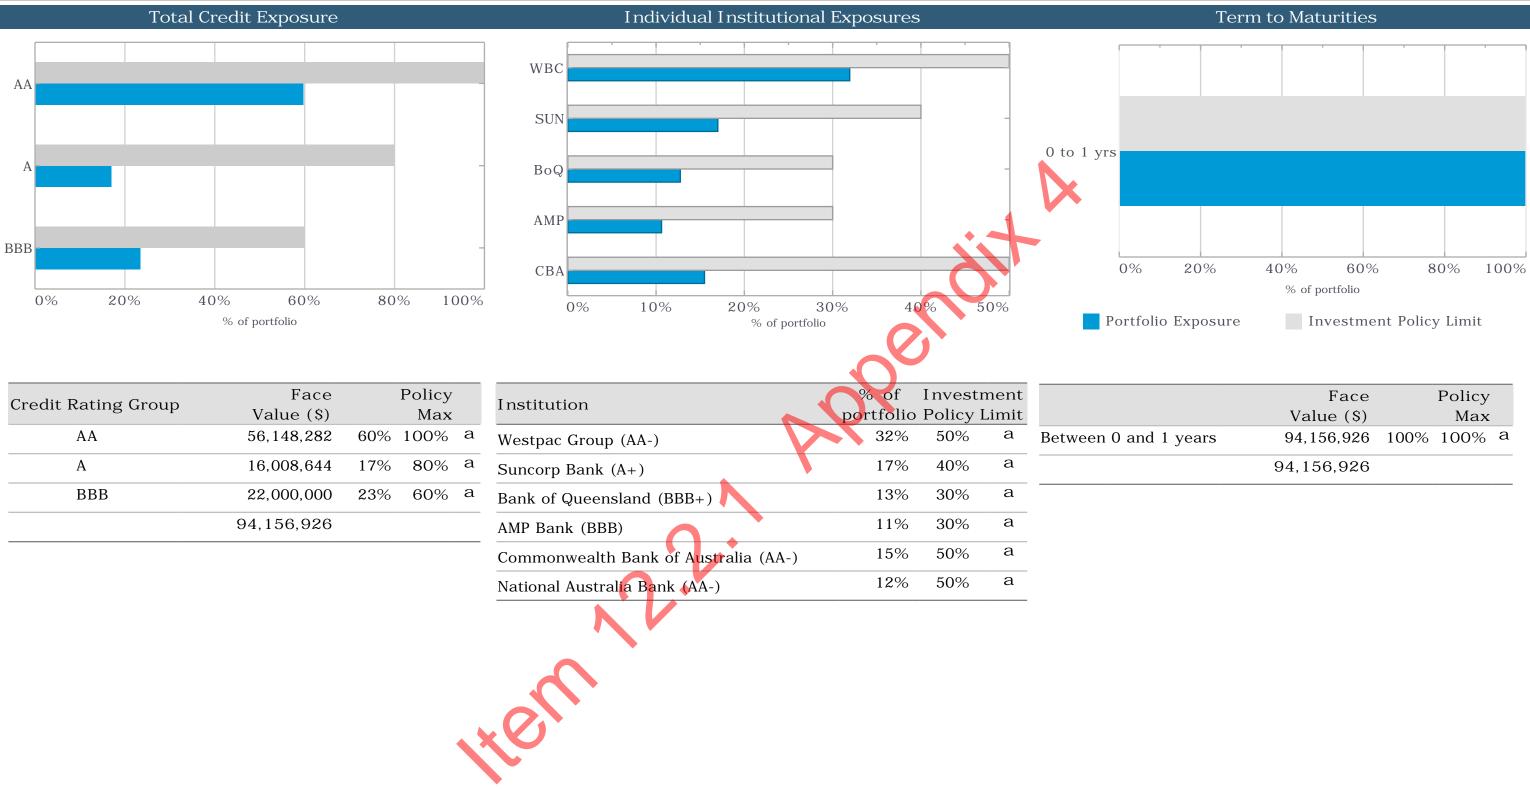

| 544713            | 3,000,000.00       | 12-Dec-23          | 11-Sep-24        | 0.00                      | 31   | 13,555.06                | 5.32%           |
| Westpac Group                  | 544555            | 5,000,000.00       | 22-Sep-23          | 22-Sep-24        | 0.00                      | 31   | 22,761.65                | 5.36%           |
| National Australia Bank        | 544530            | 5,000,000.00       | 22-Sep-23          | 1-Oct-24         | 0.00                      | 31   | 22,719.18                | 5.35%           |





# Shire of East Pilbara Accrued Interest Report - January 2024





## Shire of East Pilbara Investment Performance Report - January 2024







## Shire of East Pilbara Investment Policy Compliance Report - January 2024



а = compliant r = non-compliant





## Shire of East Pilbara Individual Institutional Exposures Report - January 2024

Individual Institutional Exposures

#### Capacity Current Exposures Policy Limit AMP Bank (BBB) 10,000,000 11% 28,247,078 30% 18,247,078 16,247,078 Bank of Queensland (BBB+) 12,000,000 28,247,078 30% 13% Commonwealth Bank of Australia (AA-) 14,579,978 15% 47,078,463 50% 32,498,485 Macquarie Bank (A+) 8,644 0% 37,662,770 40% 37,654,126 National Australia Bank (AA-) 11,500,000 12% 47,078,463 50% 35, 578, 463 Suncorp Bank (A+) 16,000,000 17% 37,662,770 40% 21,662,770 17,010,159 Westpac Group (AA-) 50% 30,068,304 32% 47,078,463 94,156,926







### Individual Institutional Exposure Charts

# Shire of East Pilbara Cashflows Report - January 2024

|                        |