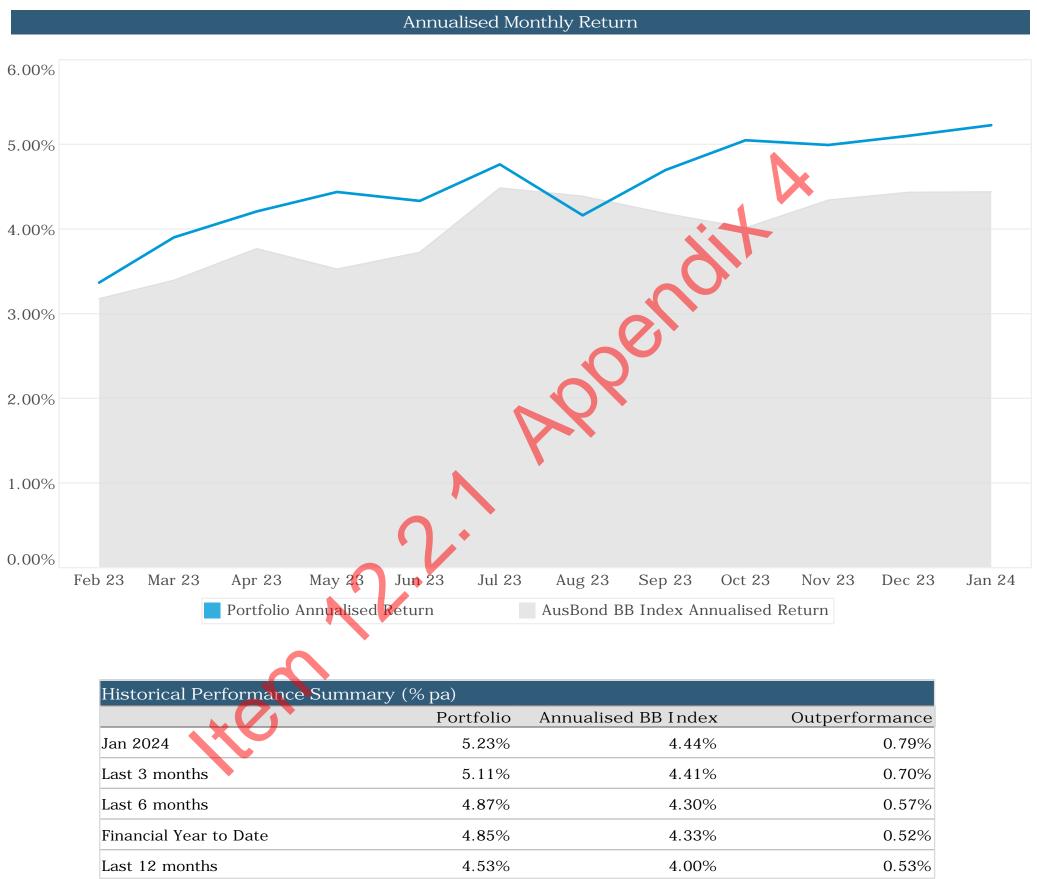

| 31   | 13,886.30                | 5.45%           |
| Suncorp Bank                   | 544713            | 3,000,000.00       | 12-Dec-23          | 11-Sep-24        | 0.00                      | 31   | 13,555.06                | 5.32%           |
| Westpac Group                  | 544555            | 5,000,000.00       | 22-Sep-23          | 22-Sep-24        | 0.00                      | 31   | 22,761.65                | 5.36%           |
| National Australia Bank        | 544530            | 5,000,000.00       | 22-Sep-23          | 1-Oct-24         | 0.00                      | 31   | 22,719.18                | 5.35%           |





# Shire of East Pilbara Accrued Interest Report - January 2024





## Shire of East Pilbara Investment Performance Report - January 2024







## Shire of East Pilbara Investment Policy Compliance Report - January 2024



а = compliant r = non-compliant





## Shire of East Pilbara Individual Institutional Exposures Report - January 2024

Individual Institutional Exposures

#### Capacity Current Exposures Policy Limit AMP Bank (BBB) 10,000,000 11% 28,247,078 30% 18,247,078 16,247,078 Bank of Queensland (BBB+) 12,000,000 28,247,078 30% 13% Commonwealth Bank of Australia (AA-) 14,579,978 15% 47,078,463 50% 32,498,485 Macquarie Bank (A+) 8,644 0% 37,662,770 40% 37,654,126 National Australia Bank (AA-) 11,500,000 12% 47,078,463 50% 35, 578, 463 Suncorp Bank (A+) 16,000,000 17% 37,662,770 40% 21,662,770 17,010,159 Westpac Group (AA-) 50% 30,068,304 32% 47,078,463 94,156,926







### Individual Institutional Exposure Charts

#