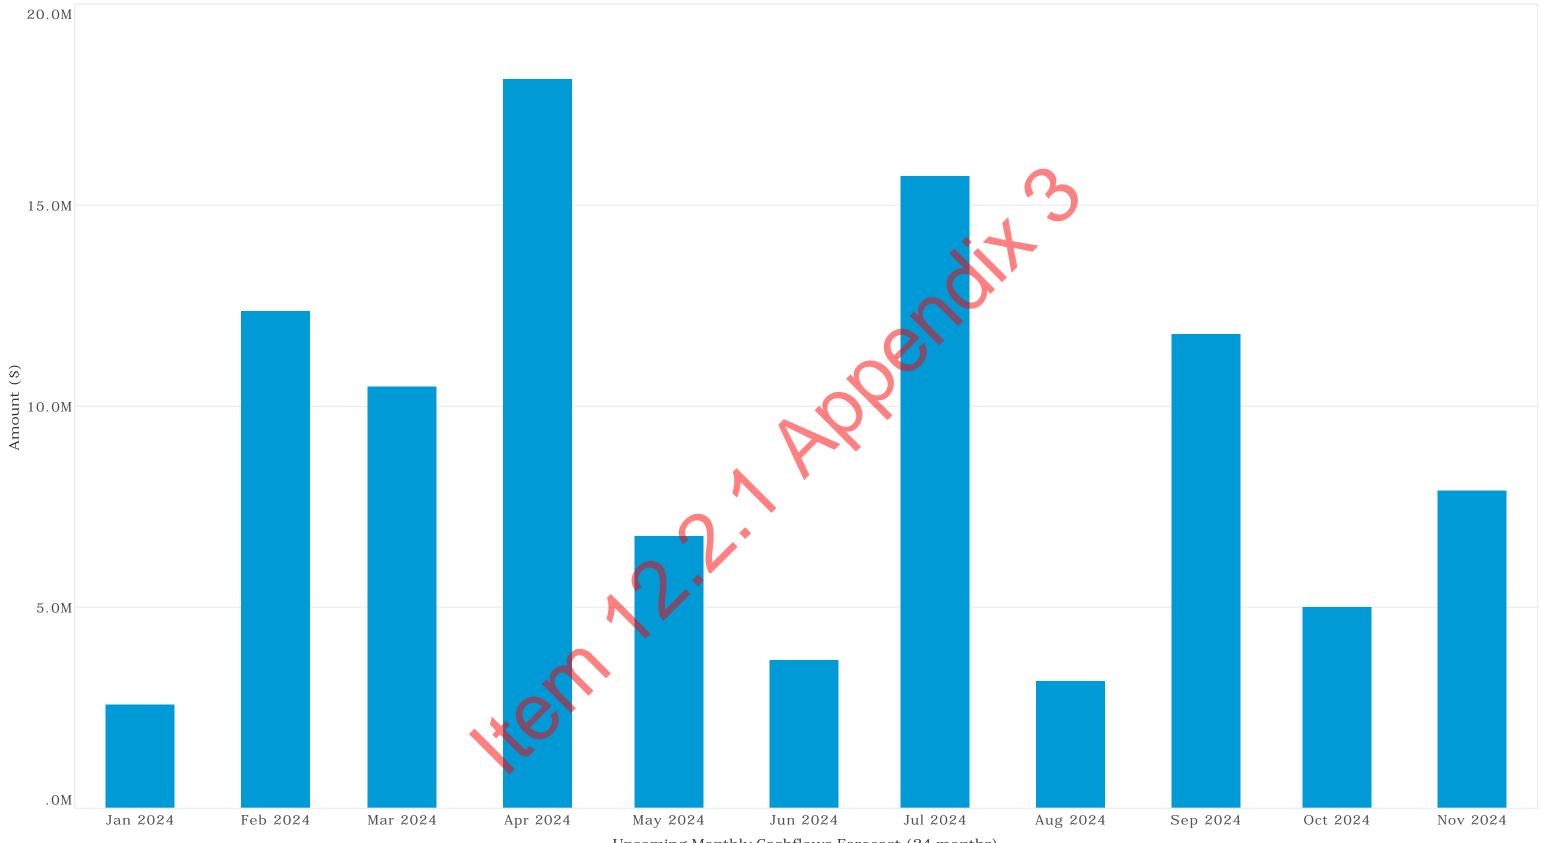

|              | Day Total                        | 2,581,010.27  |
|                 |               |                                |              | <u>Total for Month</u>           | 2,581,010.27  |
|                 |               |                                |              |                                  |               |
|                 |               |                                |              |                                  |               |
|                 |               |                                |              |                                  |               |





# Shire of East Pilbara Cashflows Report - December 2023



Upcoming Weekly Cashflows Forecast (52 weeks)





# Shire of East Pilbara Cashflows Report - December 2023



'ilbara

Upcoming Monthly Cashflows Forecast (24 months)







# Shire of East Pilbara Executive Summary - January 2024







# Contraction Contraction Contraction Sign data Sign data

### Term to Maturities

|         | Face       |      |      |   |
|---------|------------|------|------|---|
|         | Value (\$) | Max  |      |   |
| 1 years | 94,156,926 | 100% | 100% | а |
|         | 94,156,926 |      |      |   |
|         | 94,156,926 |      |      |   |

# Shire of East Pilbara Investment Holdings Report - January 2024

| Cash Acco        |                    |                     |                                |                  |                        |                  |                       |             |                          |                          |