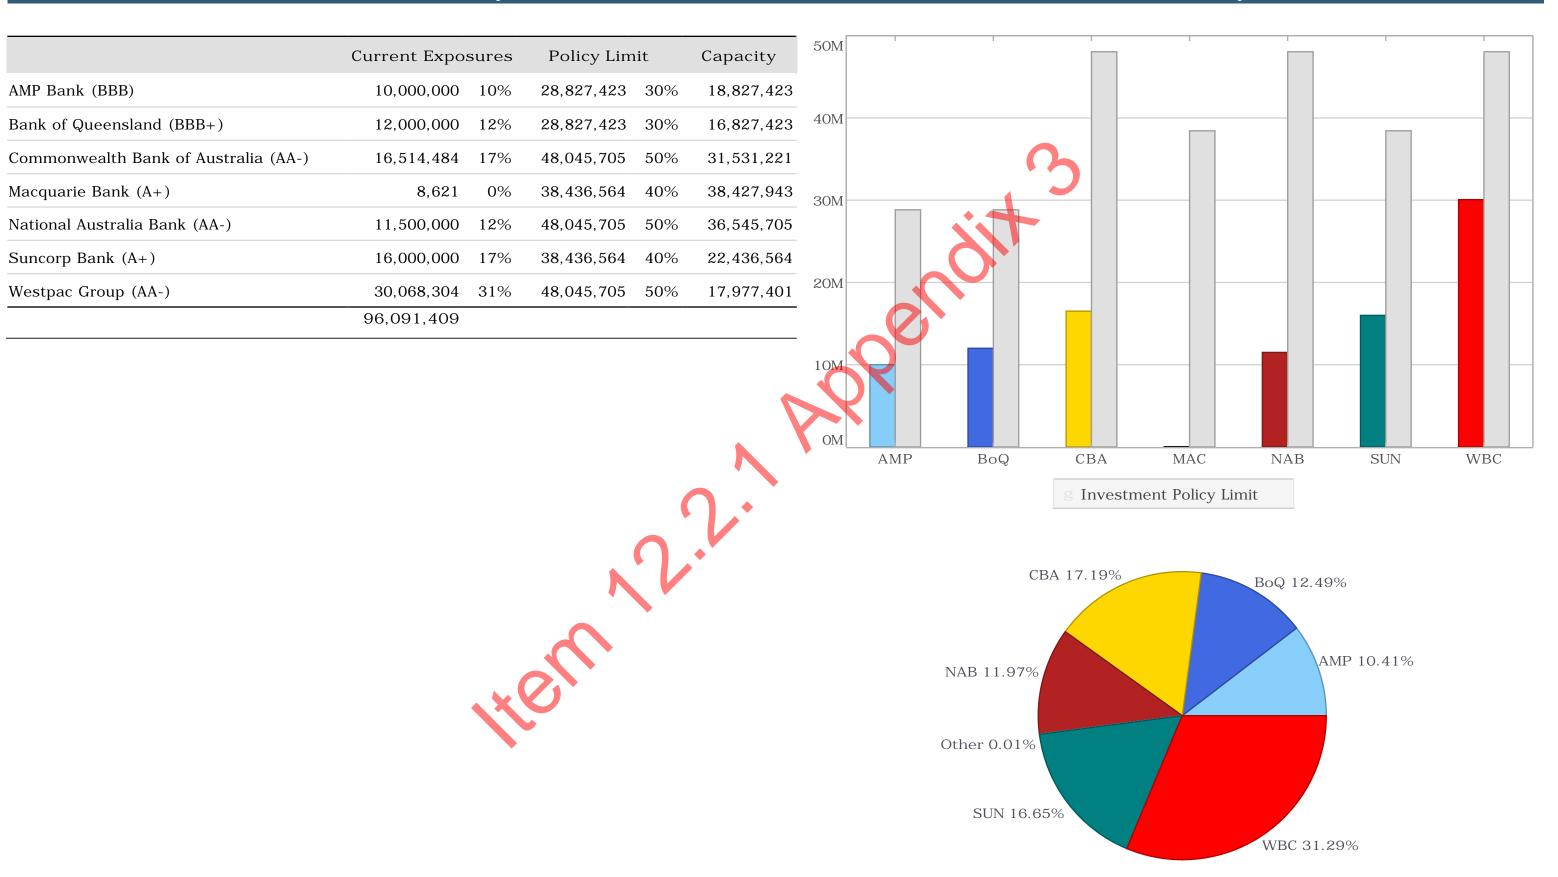

| National Australia Bank (AA-) |                          | 12%               | 50%                 | а  |

WBC

BoQ

SUN

ren

Individual Institutional Exposures

| Credit Pating Crown | Face       |     | Policy |   |
|---------------------|------------|-----|--------|---|
| Credit Rating Group | Value (\$) | Max |        |   |
| AA                  | 58,082,788 | 60% | 100%   | а |
| А                   | 16,008,621 | 17% | 80%    | а |
| BBB                 | 22,000,000 | 23% | 60%    | а |
|                     | 96,091,409 |     |        |   |

| а | = compliant     |
|---|-----------------|
| r | = non-compliant |





### Term to Maturities

0 to 1 yrs

0%



# Shire of East Pilbara Individual Institutional Exposures Report - December 2023

Individual Institutional Exposures







### Individual Institutional Exposure Charts

# Shire of East Pilbara Cashflows Report - December 2023

| Actual Cashflor | ws for Decem  | ber 2023                       |              |                                  |               |
|-----------------|---------------|--------------------------------|--------------|----------------------------------|---------------|
| Date            | Deal No.      | Cashflow Counterparty          | Asset Type   | Cashflow Description             | Amount        |
| 10 D 00         | 540040        | Commonwealth Bank of Australia | Term Deposit | Maturity: Face Value             | 2,500,000.00  |
| 12-Dec-23       | 543646        | Commonwealth Bank of Australia | Term Deposit | Maturity: Interest Received/Paid | 110,000.00    |
|