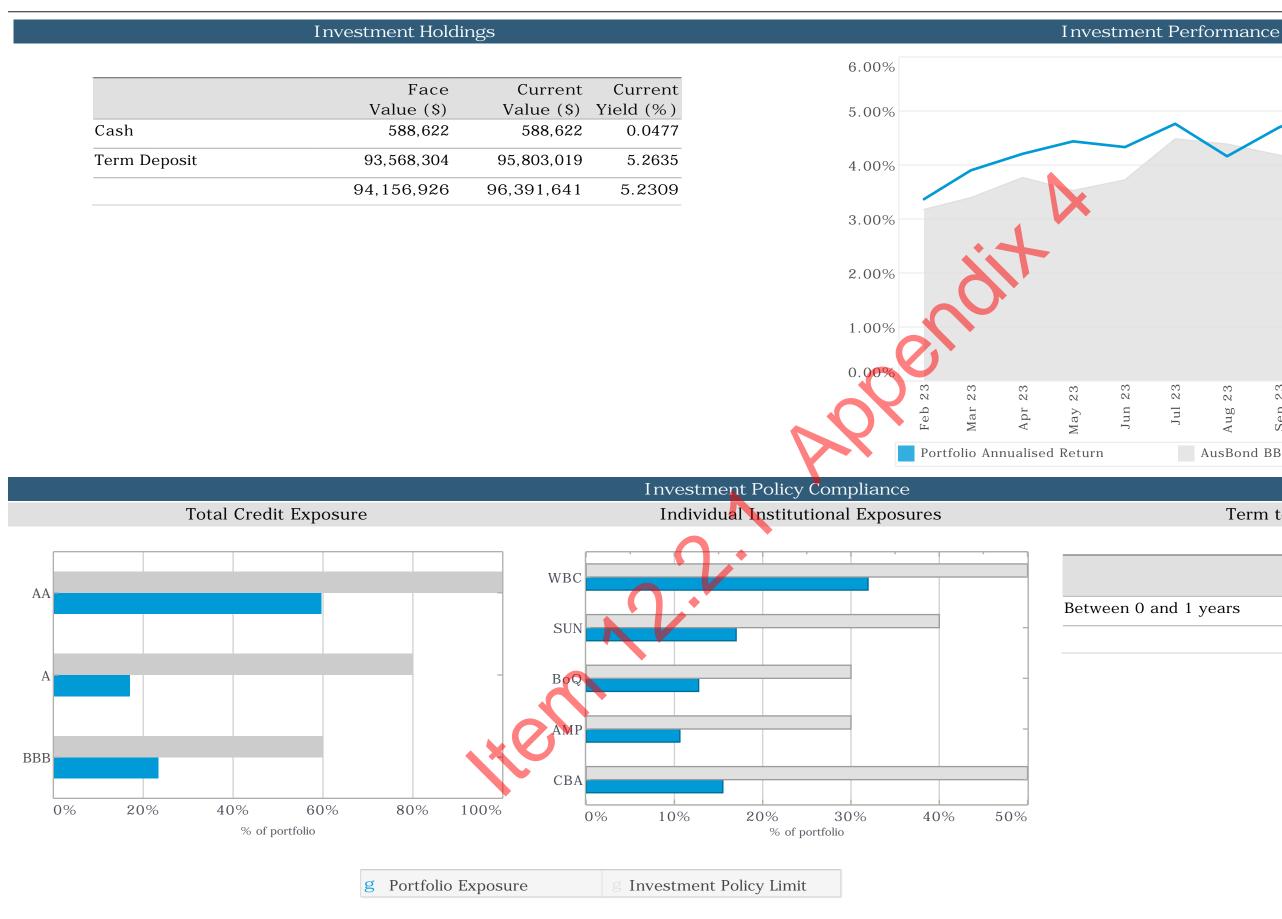

|              | <u>Total for Month</u>           | 2,581,010.27  |
|                 |               |                                |              |                                  |               |
|                 |               |                                |              |                                  |               |
|                 |               |                                |              |                                  |               |





# Shire of East Pilbara Cashflows Report - December 2023



Upcoming Weekly Cashflows Forecast (52 weeks)





# Shire of East Pilbara Cashflows Report - December 2023



'ilbara

Upcoming Monthly Cashflows Forecast (24 months)







# Shire of East Pilbara Executive Summary - January 2024







# Contraction Contraction Contraction Sign data Sign data

### Term to Maturities

|         | Face       |      |      |   |
|---------|------------|------|------|---|
|         | Value (\$) | Max  |      |   |
| 1 years | 94,156,926 | 100% | 100% | а |
|         | 94,156,926 |      |      |   |
|         | 94,156,926 |      |      |   |

# Shire of East Pilbara Investment Holdings Report - January 2024

| Cash Acco        |                    |                     |                                |                  |                        |                  |                       |             |                          |                          |             |
|------------------|--------------------|---------------------|--------------------------------|------------------|----