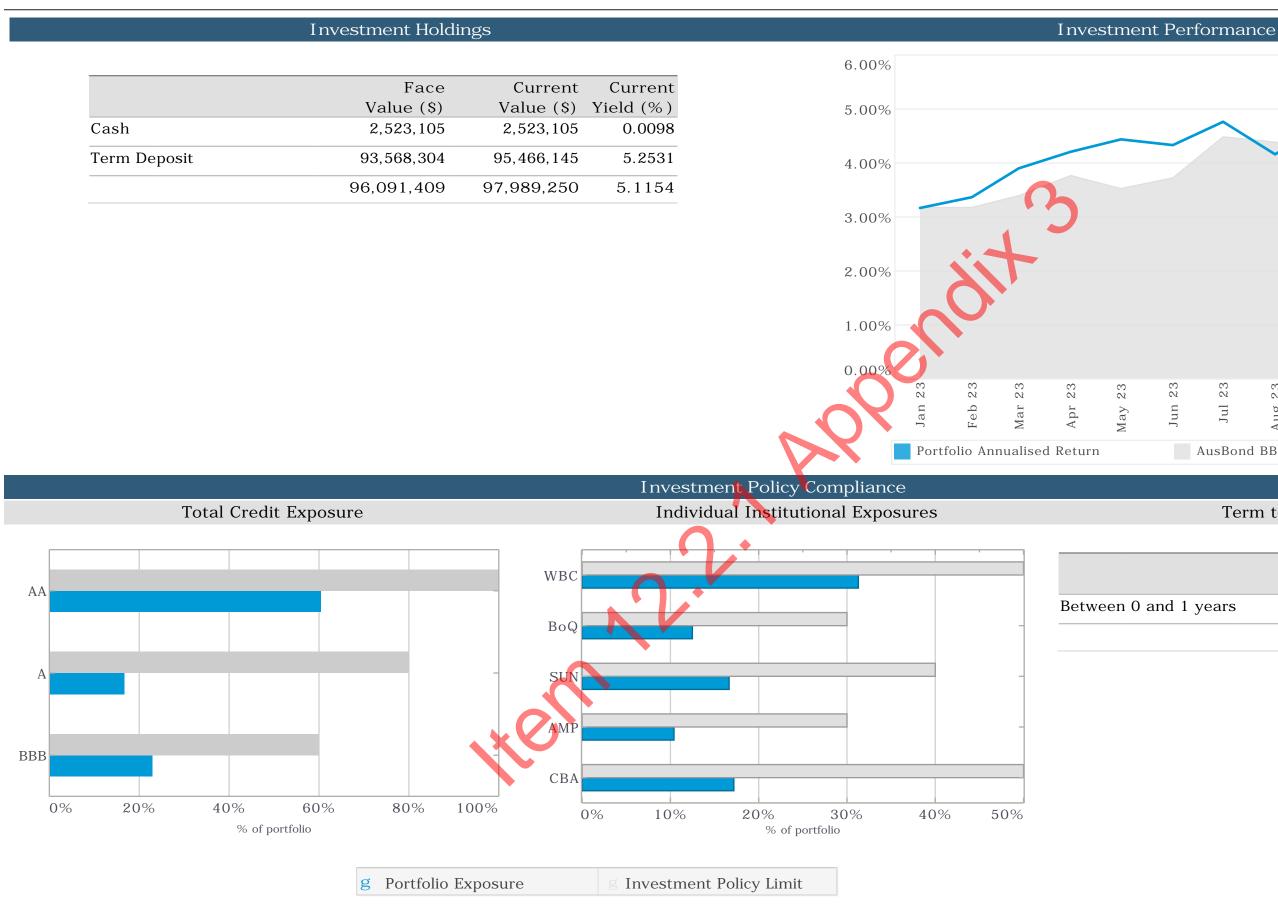

| -13.4% | Timing               | Budget timing requires review                                     |
| Depreciation On Non Current Assets      | 292,302     | -3.0%  | Timing               | Depreciation estimated until sign off by OAG                      |
| 1                                       | •           | -3.0%  | Permanent            | Increase in insurance costs                                       |
| Insurance Expenses                      | (112,268)   |        |                      |                                                                   |
| Other Expenditure                       | 659,398     | -70.4% | Timing               | Budget timing requires review                                     |





# Shire of East Pilbara Executive Summary - December 2023







# State <td

### Term to Maturities

|         | Face       |          | Policy |   |  |  |
|---------|------------|----------|--------|---|--|--|
|         | Value (\$) | (\$) Max |        |   |  |  |
| 1 years | 96,091,409 | 100%     | 100%   | а |  |  |
|         | 96,091,409 |          |        |   |  |  |
|         |            |          |        |   |  |  |

# Shire of East Pilbara Investment Holdings Report - December 2023

| Cash Accounts                       |                              |                                |             |
|-------------------------------------|------------------------------|--------------------------------|-------------|
| Face Current<br>Value (\$) Rate (%) | Institution Credit<br>Rating | Current Deal<br>Value (\$) No. | Reference   |
| 8,