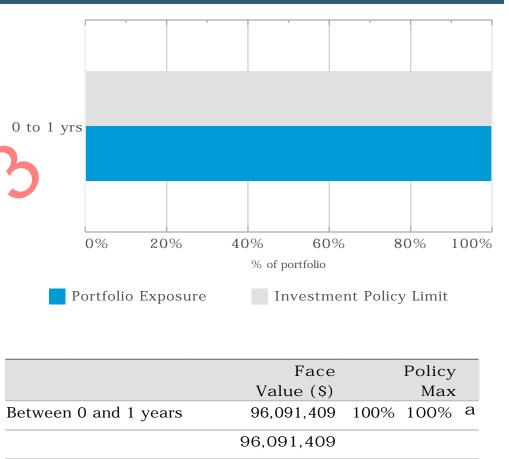

ealth Bank of Austra   | lia (AA-)                | 17%               | 50%                 | а  |
|    |               |    | National Australia Bank (AA-) |                          | 12%               | 50%                 | а  |

WBC

BoQ

SUN

ren

Individual Institutional Exposures

| Credit Pating Crown | Face       |     | Policy |   |
|---------------------|------------|-----|--------|---|
| Credit Rating Group | Value (\$) | Max |        |   |
| AA                  | 58,082,788 | 60% | 100%   | а |
| А                   | 16,008,621 | 17% | 80%    | а |
| BBB                 | 22,000,000 | 23% | 60%    | а |
|                     | 96,091,409 |     |        |   |

| а | = compliant     |
|---|-----------------|
| r | = non-compliant |





### Term to Maturities

0 to 1 yrs

0%



# Shire of East Pilbara Individual Institutional Exposures Report - December 2023

Individual Institutional Exposures







### Individual Institutional Exposure Charts

# Shire of East Pilbara Cashflows Report - December 2023

| Actual Cashflor | ws for Decem  | ber 2023                       |              |                                  |               |
|-----------------|---------------|--------------------------------|--------------|----------------------------------|---------------|
| Date            | Deal No.      | Cashflow Counterparty          | Asset Type   | Cashflow Description             | Amount        |
| 10 D 00         | 540040        | Commonwealth Bank of Australia | Term Deposit | Maturity: Face Value             | 2,500,000.00  |
| 12-Dec-23       | 543646