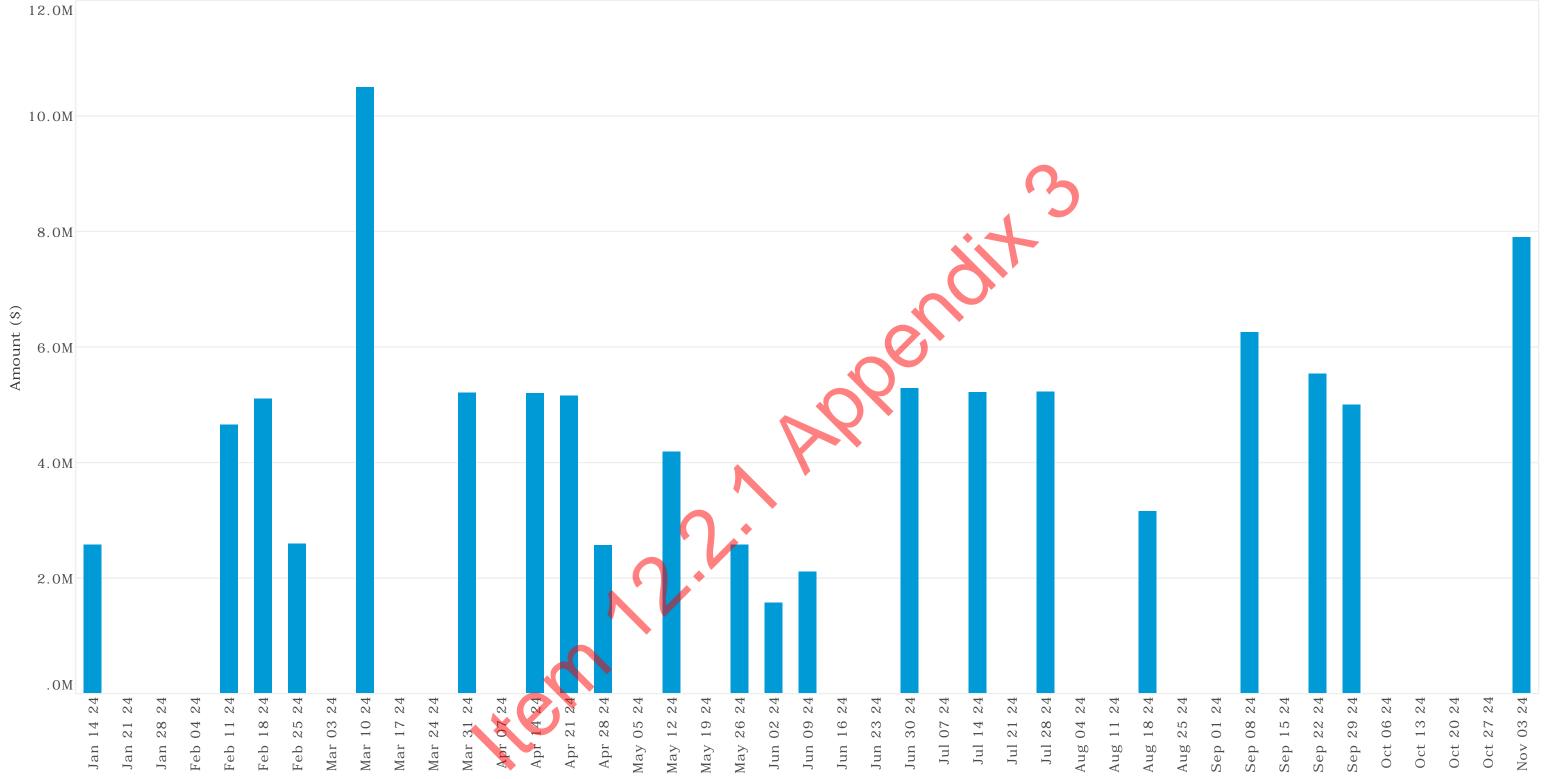

| Deal Total                       | 2,581,010.27  |
|                 |               |                                |              | Day Total                        | 2,581,010.27  |
|                 |               |                                |              | <u>Total for Month</u>           | 2,581,010.27  |
|                 |               |                                |              |                                  |               |
|                 |               |                                |              |                                  |               |
|                 |               |                                |              |                                  |               |





# Shire of East Pilbara Cashflows Report - December 2023



Upcoming Weekly Cashflows Forecast (52 weeks)





# Shire of East Pilbara Cashflows Report - December 2023



'ilbara

Upcoming Monthly Cashflows Forecast (24 months)







# Shire of East Pilbara Executive Summary - January 2024







# Contraction Contraction Contraction Sign data Sign data

### Term to Maturities

|         | Face       |      |      |   |
|---------|------------|------|------|---|
|         | Value (\$) | Max  |      |   |
| 1 years | 94,156,926 | 100% | 100% | а |
|         | 94,156,926 |      |      |   |
|         | 94,156,926 |      |      |   |

# Shire of East Pilbara Investment Holdings Report - January 2024

| Cash Acco        |                    |                     |                                |                  |                        |