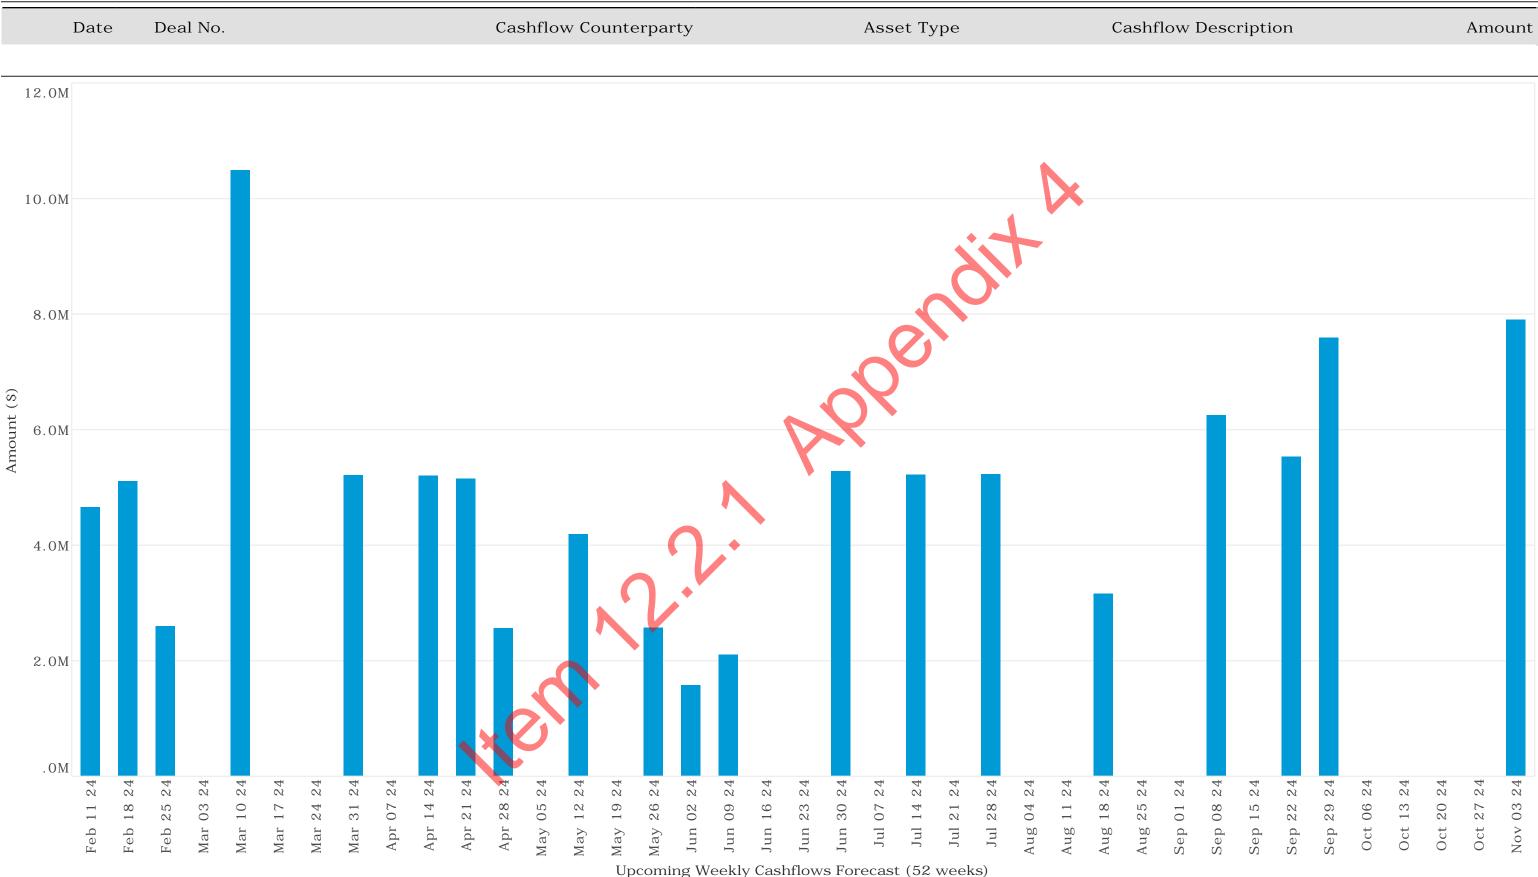

|    | 12.2                                                                         | ACTING DIRECTOR CORPORATE SERVICES                                                                                                                                                                                   | 14                                     |
|----|------------------------------------------------------------------------------|----------------------------------------------------------------------------------------------------------------------------------------------------------------------------------------------------------------------|----------------------------------------|
|    | 12.2.1                                                                       | MONTHLY FINANCIAL STATEMENTS, INSURANCE AND INVESTMENT REPORT                                                                                                                                                        | 14                                     |
|    | 12.2.2                                                                       | LIST OF PAYMENTS – DECEMBER 2023 AND JANUARY<br>2024                                                                                                                                                                 | 17                                     |
|    | 12.3                                                                         |                                                                                                                                                                                                                      | 19                                     |
|    | 12.3.1                                                                       | PROPOSED DISPOSAL OF PROPERTY- RYDE SUZUKI<br>SWIFT                                                                                                                                                                  | 19                                     |
|    | 12.3.2                                                                       | RED COUNTRY MUSIC FESTIVAL                                                                                                                                                                                           | 22                                     |
| 13 | COMMI                                                                        | TTEE REPORTS                                                                                                                                                                                                         | 26                                     |
|    | 13.1                                                                         | MINUTES OF AUDIT, RISK AND GOVERNANCE<br>COMMITTEE MEETING - 23 FEBRUARY 2024                                                                                                                                        | 26                                     |
| 14 | MOTION                                                                       | NS FOR WHICH PREVIOUS NOTICE HAS BEEN GIVEN                                                                                                                                                                          | 28                                     |
| 15 |                                                                              | IONS BY MEMBERS FOR WHICH DUE NOTICE HAS BEEN                                                                                                                                                                        | 28                                     |
| 16 |                                                                              | USINESS OF AN URGENT NATURE INTRODUCED BY A ON OF COUNCIL                                                                                                                                                            | 28                                     |
|    | 16.1                                                                         | CHIEF EXECUTIVE OFFICER                                                                                                                                                                                              | 29                                     |
|    |                                                                              |                                                                                                                                                                                                                      |                                        |
|    | 16.1.1                                                                       | NORTH WEST DEFENCE ALLIANCE                                                                                                                                                                                          | 29                                     |
| 17 |                                                                              | NORTH WEST DEFENCE ALLIANCE                                                                                                                                                                                          | -                                      |
| 17 | CONFIE                                                                       |                                                                                                                                                                                                                      | 32                                     |
| 17 | CONFIE                                                                       | DENTIAL MATTERS BEHIND CLOSED DOORS                                                                                                                                                                                  | <b>32</b><br>33                        |
| 17 | <b>CONFIE</b><br>16.1.2                                                      | DENTIAL MATTERS BEHIND CLOSED DOORS<br>NEWMAN VISITOR SERVICES<br>PROPOSED ROAD MAINTENANCE AGREEMENT                                                                                                                | <b>32</b><br>33<br>34                  |
| 17 | <b>CONFIE</b><br>16.1.2<br>16.1.3                                            | DENTIAL MATTERS BEHIND CLOSED DOORS<br>NEWMAN VISITOR SERVICES<br>PROPOSED ROAD MAINTENANCE AGREEMENT                                                                                                                | <b>32</b><br>33<br>34<br>36            |
| 17 | <b>CONFIE</b><br>16.1.2<br>16.1.3<br>16.1.4                                  | DENTIAL MATTERS BEHIND CLOSED DOORS<br>NEWMAN VISITOR SERVICES<br>PROPOSED ROAD MAINTENANCE AGREEMENT<br>OUTSTANDING RATES                                                                                           | 32<br>33<br>34<br>36<br>37             |
| 17 | CONFIE<br>16.1.2<br>16.1.3<br>16.1.4<br><b>17.1</b>                          | DENTIAL MATTERS BEHIND CLOSED DOORS<br>NEWMAN VISITOR SERVICES<br>PROPOSED ROAD MAINTENANCE AGREEMENT<br>OUTSTANDING RATES<br>CHIEF EXECUTIVE OFFICER<br>PROPOSED DEED OF EXTENSION OF SUBLEASE –                    | 32<br>33<br>34<br>36<br>37             |
| 17 | CONFIE<br>16.1.2<br>16.1.3<br>16.1.4<br><b>17.1</b><br>17.1.1<br><b>17.2</b> | DENTIAL MATTERS BEHIND CLOSED DOORS<br>NEWMAN VISITOR SERVICES<br>PROPOSED ROAD MAINTENANCE AGREEMENT<br>OUTSTANDING RATES.<br>CHIEF EXECUTIVE OFFICER<br>PROPOSED DEED OF EXTENSION OF SUBLEASE –<br>NEWMAN AIRPORT | 32<br>33<br>34<br>36<br>37<br>37<br>38 |