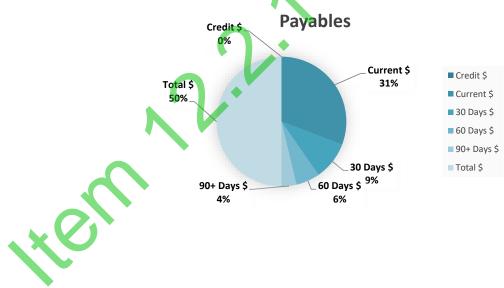

neral outstanding              |             |    |           |                    |         |             | 4,420,592 |
| Amounts shown above include GST (where          | e applicabl | e) |           | $\mathbf{\Lambda}$ |         |             |           |

#### **KEY INFORMATION**

Trade and other payables represent liabilities for goods and services provided to the Shire prior to the end of the period that are unpaid and arise when the Shire becomes obliged to make future payments in respect of the purchase of these goods and services. The amounts are unsecured, are recognised as a current liability and are normally paid within 30 days of recognition. The carrying amounts of trade and other payables are considered to be the same as their fair values, due to their short-term nature.



# OPERATING ACTIVITIES NOTE 6 DISPOSAL OF ASSETS

|            |                             |                   |           | Budget |        |                   |          | YTD Actual |        |
|------------|-----------------------------|-------------------|-----------|--------|--------|-------------------|----------|------------|--------|
| Asset Ref. | Asset description           | Net Book<br>Value | Proceeds  | Profit | (Loss) | Net Book<br>Value | Proceeds | Profit     | (Loss) |
|            |                             | \$                | \$        | \$     | \$     | \$                | \$       | \$         | \$     |
|            | Plant and equipment         |                   |           |        |        |                   |          |            |        |
|