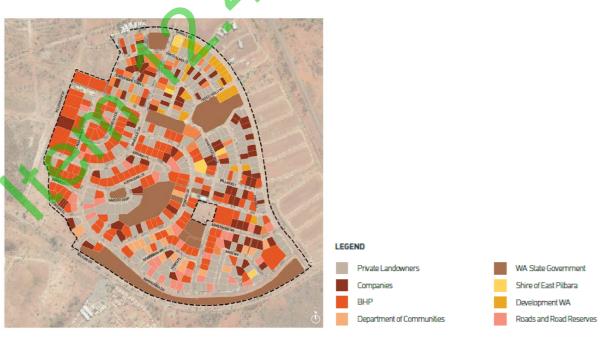

below:

- Higher Order Strategic Directions.
- Existing Land Use Pattern and Zoning.
- Existing Urban Structure.
- Existing Built Form Characteristics.
- Physical Characteristics / Features.
- Transport Infrastructure.
- Servicing Infrastructure.

The East Newman Precinct is a primarily existing low density residential area, a potential boundary can be readily defined based on the existing urban structure given its relative separation from other parts of Newman. The other primary driver of this potential precinct boundary is land ownership. Figure 2 illustrates the existing Master Plan boundary and how this relates to the land ownership profile. It demonstrates that BHP and the Department of Communities own approximately 30% of total land area and over 50% of the existing housing stock.



Figure 2: ENP Overall land ownership

#### 4.4 PLANNING JUSTIFICATION

It is considered appropriate and justified for the Amendment No. 28 to be granted final approval on the following basis:

- The Amendment will facilitate the creation of a more contemporary planning instrument with greater consistency in both format/structure and terminology with the Deemed provisions and the Model Scheme Provisions and assist with the implementation of a new Precinct Structure Plan.
- Updated enabling provisions in LPS4 scheme text to ensure legible and coherent implementation of the ENPSP.
- Sets out the relationship status of the ENPSP with LPS4 and the local planning framework is clearly expressed and conforms with SPP 7.2 manner and form.

#### 4.5 AMENDMENT TYPE

The amendment is 'Standard' unde