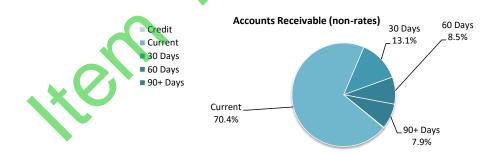

recognised at original invoice amount less any allowances for uncollectable amounts (i.e. impairment). The carrying amount of net trade receivables is equivalent to fair value as it is due for settlement within 30 days.

#### **Classification and subsequent measurement**

Receivables which are generally due for settlement within 30 days except rates receivables which are expected to be collected within 12 months are classified as current assets. All other receivables such as, deferred pensioner rates receivable after the end of the reporting period are classified as non-current assets.

Trade and other receivables are held with the objective to collect the contractual cashflows and therefore the Shire measures them subsequently at amortised cost using the effective interest rate method.



SHIRE OF EAST PILBARA | 10

#### FOR THE PERIOD ENDED 30 APRIL 2024

# OPERATING ACTIVITIES NOTE 4 OTHER CURRENT ASSETS

| Other current assets                               | Opening<br>Balance<br>1 July 2023 | Asset<br>Increase | Asset<br>Reduction | Closing<br>Balance<br>30 April 2024 |
|----------------------------------------------------|-----------------------------------|-------------------|--------------------|-------------------------------------|
|                                                    | \$                                | \$                | \$                 | \$                                  |
| Inventory                                          |                                   |                   |                    |