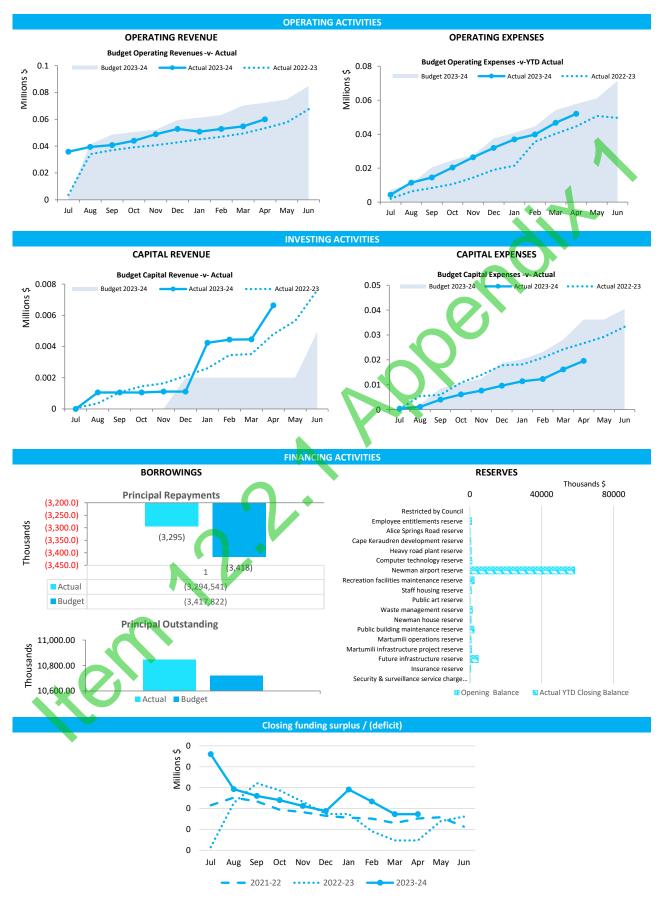

| 12 |
| Note 6       | Disposal of Assets                          | 13 |
| Note 7       | Capital Acquisitions                        | 14 |
| Note 8       | Borrowings                                  | 17 |
| Note 9       | Reserve Accounts                            | 18 |
| Note 10      | Other Current Liabilities                   | 19 |
| Note 11      | Operating grants and contributions          | 20 |
| Note 12      | Non operating grants and contributions      | 21 |
| Note 13      | Trust Fund                                  | 22 |
| Note 14      | Budget Amendments                           | 23 |
| Note 15      | Explanation of Material Variances           | 24 |

#### MONTHLY FINANCIAL REPORT FOR THE PERIOD ENDED 30 APRIL 2024

### **SUMMARY INFORMATION - GRAPHS**



This information is to be read in conjunction with the accompanying Financial Statements and Notes.

### **EXECUTIVE SUMMARY**



This information is to be read in conjunction with the accompanying Financial Statements and notes.

## KEY TERMS AND DESCRIPTIONS FOR THE PERIOD ENDED 30 APRIL 2024

#### REVENUE

#### RATES

All rates levied under the *Local Government Act 1995*. Includes general, differential, specified area rates, minimum rates, interim rates, back rates, ex-gratia rates, less discounts and concessions offered. Excludes administration fees, interest on instalments, interest on arrears, service charges and sewerage rates.

#### **OPERATING GRANTS, SUBSIDIES AND CONTRIBUTIONS**

Refers to all amounts received as grants, subsidies and contributions that are not non-operating