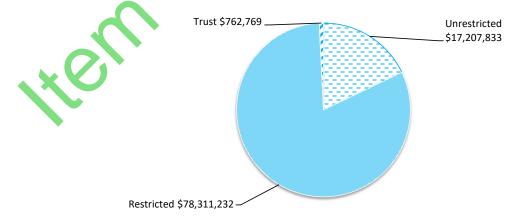

rt term highly liquid investments with original maturities of three months or less that are readily convertible to known amounts of cash and which are subject to an insignificant risk of changes i Bank overdrafts are reported as short term borrowings in current liabilities in the statement of net current assets.

The local government classifies financial assets at amortised cost if both of the following criteria are met:

- the asset is held within a business model whose objective is to collect the contractual cashflows, and
- the contractual terms give rise to cash flows that are solely payments of principal and interest.

Financial assets at amortised cost held with registered financial institutions are listed in this note other financial assets at amortised cost are provided in Note 4



#### FOR THE PERIOD ENDED 30 APRIL 2024

# OPERATING ACTIVITIES NOTE 3 RECEIVABLES

| Rates receivable                                             | 30 June 2023 | 30 Apr 2024  |
|--------------------------------------------------------------|--------------|--------------|
|                                                              | \$           | \$           |
| Opening arrears previous years                               | 3,483,069    | 3,483,069    |
| Levied this year                                             | 28,389,246   | 33,502,643   |
| Less - collections to date                                   | (28,389,246) | (32,128,835) |
| Gross rates collectable<br>Allowance for impairment of rates | 3,483,069    | 4,856,877    |
| receivable