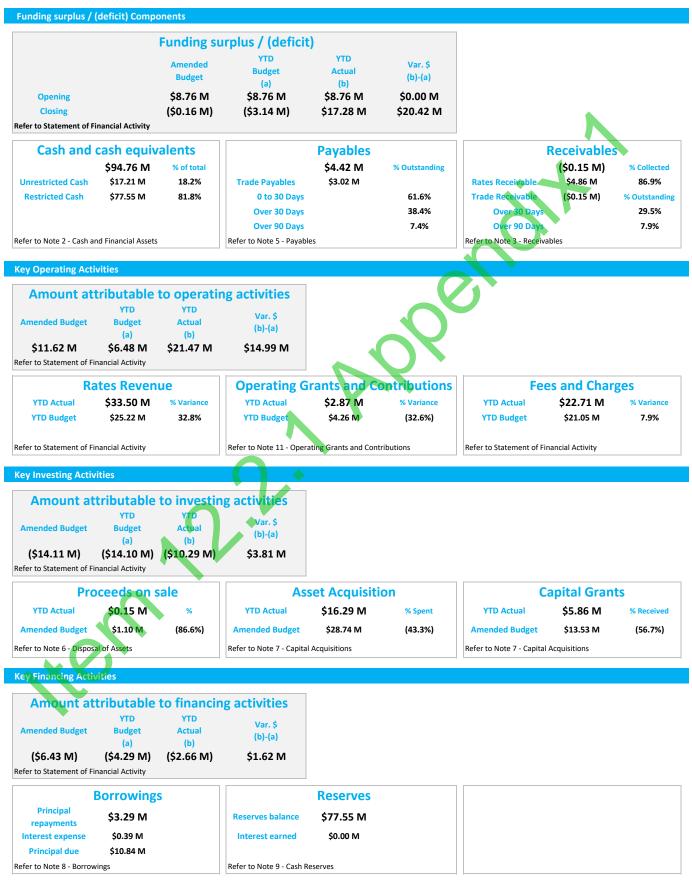

| 14 |
| Note 8       | Borrowings                                  | 17 |
| Note 9       | Reserve Accounts                            | 18 |
| Note 10      | Other Current Liabilities                   | 19 |
| Note 11      | Operating grants and contributions          | 20 |
| Note 12      | Non operating grants and contributions      | 21 |
| Note 13      | Trust Fund                                  | 22 |
| Note 14      | Budget Amendments                           | 23 |
| Note 15      | Explanation of Material Variances           | 24 |

#### MONTHLY FINANCIAL REPORT FOR THE PERIOD ENDED 30 APRIL 2024

### **SUMMARY INFORMATION - GRAPHS**



This information is to be read in conjunction with the accompanying Financial Statements and Notes.

### **EXECUTIVE SUMMARY**



This information is to be read in conjunction with the accompanying Financial Statements and notes.

## KEY TERMS AND DESCRIPTIONS FOR THE PERIOD ENDED 30 APRIL 2024

#### REVENUE

#### RATES

All rates levied under the *Local Government Act 1995*. Includes general, differential, specified area rates, minimum rates, interim rates, back rates, ex-gratia rates, less discounts and concessions offered. Excludes administration fees, interest on instalments, interest on arrears, service charges and sewerage rates.

#### **OPERATING GRANTS, SUBSIDIES AND CONTRIBUTIONS**

Refers to all amounts received as grants, subsidies and contributions that are not non-operating grants.

#### NON-OPERATING GRANTS, SUBSIDIES AND CONTRIBUTIONS

Amounts received specifically for the acquisition, construction o