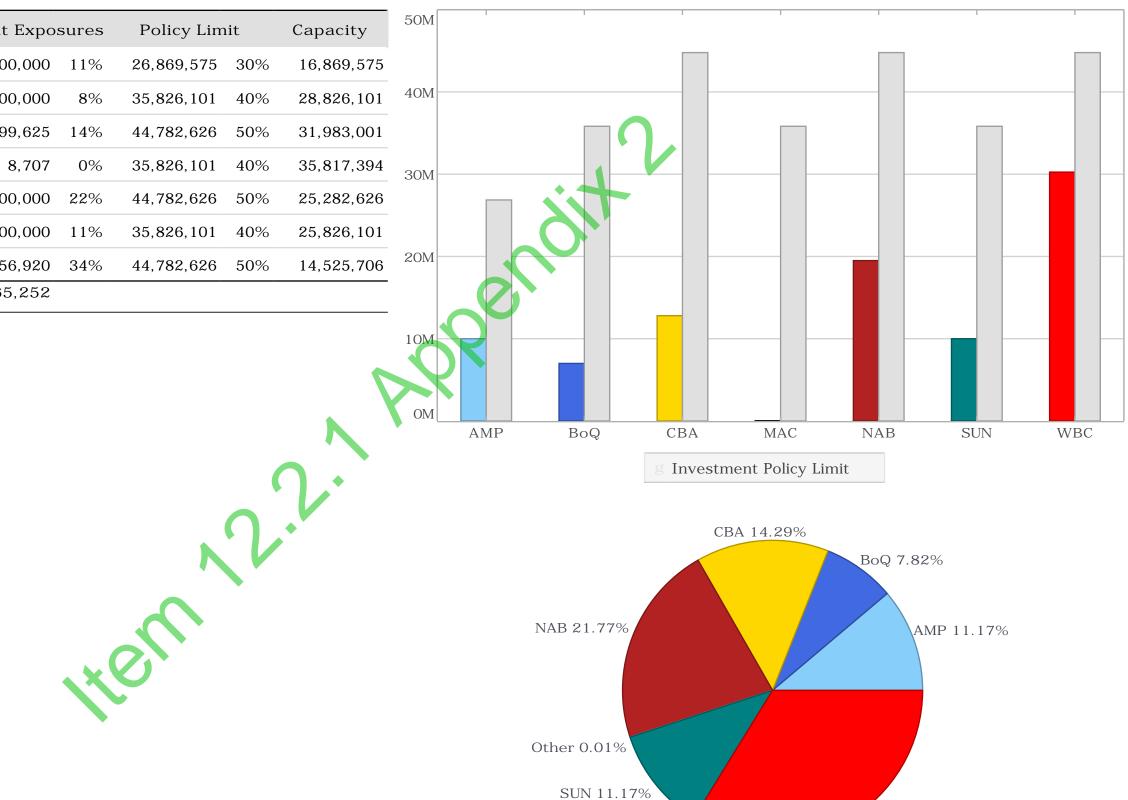

#### 12.1.2 IN-KIND SUPPORT GRANTS PROGRAM

| Responsible Officer:           | Steven Harding<br>Chief Executive Officer            |
|--------------------------------|------------------------------------------------------|
| Author:                        | Nicole Archer<br>Coordinator Grants and Partnerships |
| Proposed Meeting Date:         | 24 May 2024                                          |
| Location/Address:              | N/A                                                  |
| Name of Applicant:             | N/A                                                  |
| Author Disclosure of Interest: | Nil                                                  |

The budget for the Community Grants and Sponsorship program, including Grants and Sponsorship is \$85,000 for the 2023/24 financial year.

| Activity/Organisation                                                           | Requested<br>Support \$ | Recommended<br>Support \$ | Remaining<br>Grant Budget |
|---------------------------------------------------------------------------------|-------------------------|---------------------------|---------------------------|
| 2023/24 Annual Budget allocation                                                |                         |                           | \$85,000                  |
| Budget spent to date                                                            |                         |                           | \$61,132.22               |
| Remaining spend                                                                 |                         |                           | \$23,867.78               |
| Newman Junior Soccer<br>Association/ Junior Soccer<br>Training and Competitions | \$3,920.00              | \$3,920.00                | \$19,947.78               |
| Remaining Budget Total                                                          | \$3,920.00              | \$3,920.00                | \$19,947.78               |