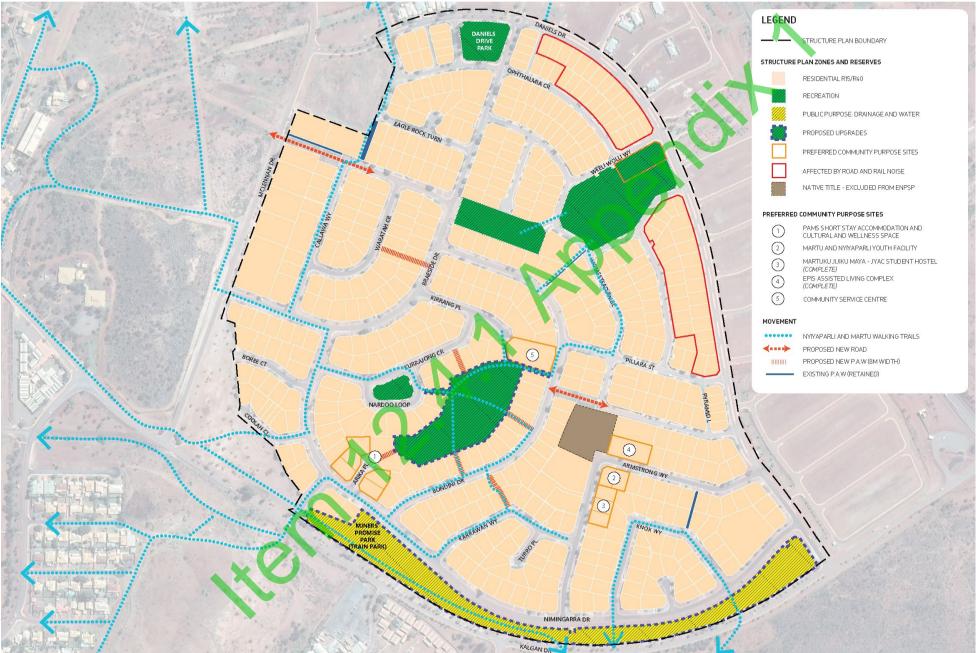

e plan;
- iv. an amendment that would have minimal impact on land in the scheme area that is not the subject of the amendment;
- v. an amendment that does not result in any significant environmental, social, economic or governance impacts on land in the scheme area; and
- vi. any other amendment that is not a complex or basic amendment.



# 5. CONCLUSION

The Shire of East Pilbara requests that the Western Australian Planning Commission and the Minister for Planning favourably consider the proposals described in this report and grant final approval to Amendment No.28, considered to be a 'Standard' amendment for the purpose of the LPS Regulations.

#### APPENDICES

ren

Appendix 1 – East Newman Precinct Structure Plan (ENPSP)

#### Appendix 1 – East Newman Precinct Structure Plan (ENPSP)



**Planning and Development Act 2005** 

# RESOLUTION TO AMEND LOCAL PLANNING SCHEME

Shire of East Pilbara

LOCAL PLANNING SCHEME NO.4 -

#### AMENDMENT NO.28

Resolved that the Local Government pursuant to section 75 of the *Planning and Development Act 2005*, amend the above Local Planning Scheme by:

[LIST COMPREHENSIVE DETAILS OF PROPOSED AMENDMENT AS IT WAS ADVERTISED.

DO NOT INCLUDE ANY MODIFICATIONS AS ADOPTED BY COUNCIL - TO BE INCLUDED IN SCHEDULE OF MODIFICATIONS AND NOT IN RESOLUTION]

SCHEME AMENDMENT MAP

# Shire of East Pilbara

Local Planning Scheme No. 4

Amendment No. 28



#### **COUNCIL ADOPTION**

This <u>Standard</u> Amendment was adopted by resolution of the Council of the Shire of East Pilbara at the Ordinary meeting of the Council held on the [day] day of [month]