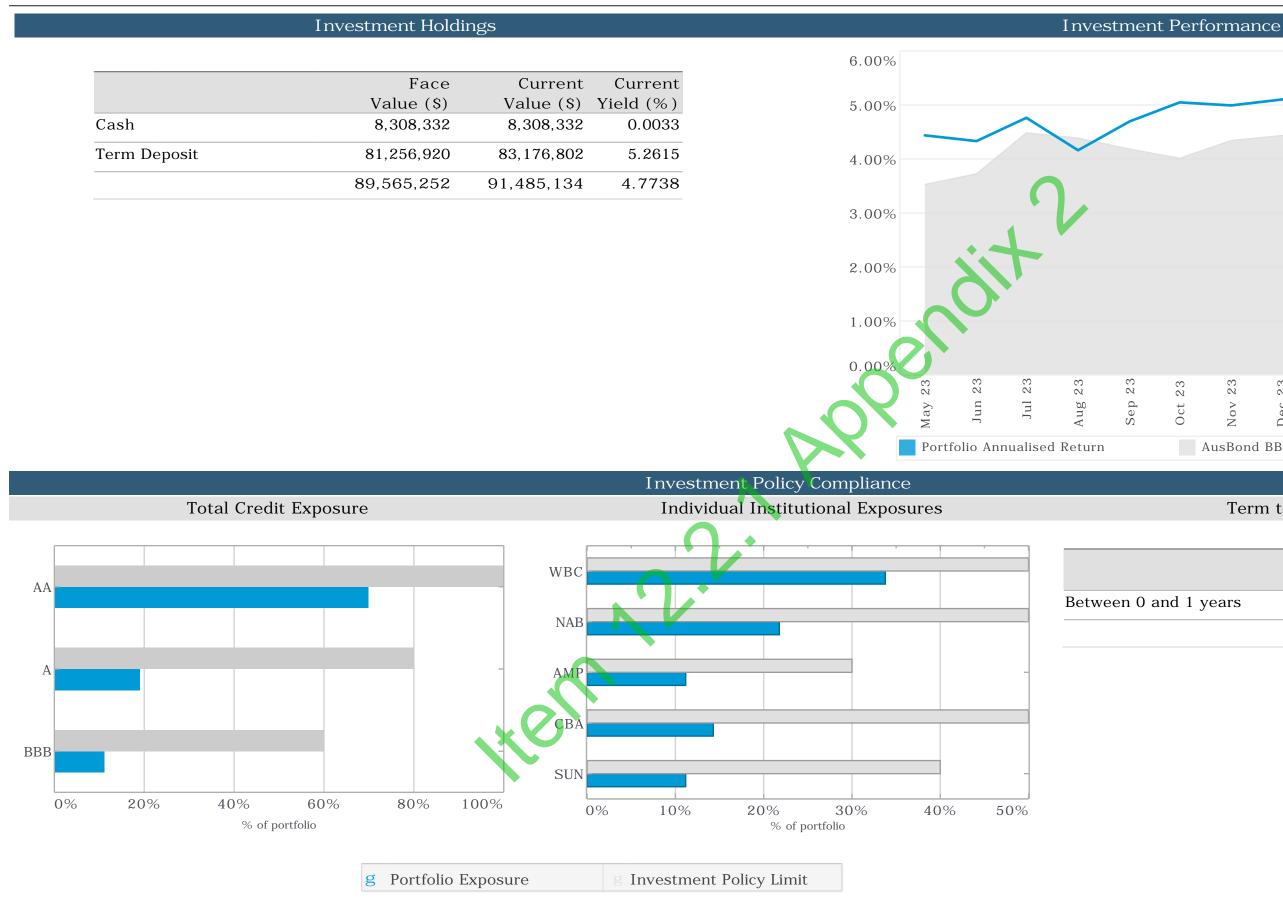

et<br>been received.                                                   |
| roceeds from disposal of assets                            | (585,127)   | (79.94%) |                                   | Trade of assets on new vehicles is under due to delay                                           |
| inancing activities                                        |             |          |                                   | in purchases.                                                                                   |
| Repayment of debentures                                    | (1,015,993) | (44.59%) |                                   | Loan servicing is not in line<br>with budget split.                                             |





# Shire of East Pilbara Executive Summary - April 2024







|   |         |     |        |        | -      |        |
|---|---------|-----|--------|--------|--------|--------|
|   |         |     |        |        |        |        |
|   |         |     |        |        |        |        |
|   |         |     |        |        |        |        |
|   |         |     |        |        |        |        |
|   |         |     |        |        |        |        |
|   |         |     |        |        |        |        |
|   |         |     |        |        |        |        |
|   |         |     |        |        |        |        |
|   |         |     |        |        |        |        |
|   |         |     |        |        |        |        |
| 2 | 23      | 23  | 24     | 24     | 24     | 24     |
|   | Nov 23  | Dec | Jan 24 | Feb 24 |