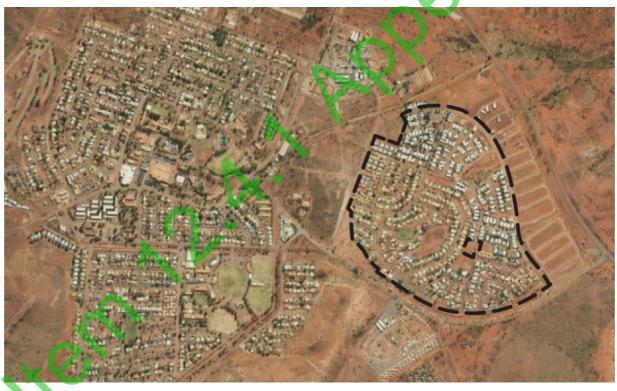

Centre. East Newman is characterised primarily by low density residential development, with a mixture of single and two storey dwellings.

The ENPSP comprises approximately 73.71 hectares and is generally bound by Daniels Drive (north and east), Kalgan Drive (south), and Mclennan Drive (west).

The land to the east of Daniels Drive is not included as part of this amendment for the following reasons:

- Potential legal implications as the owners are unknown and currently in the hands of liquidators; and
- Current lot layout is inconsistent with the intent of the ENPSP. It may also need to be re-designed in the future, when there is certainty regarding the legal entity holding the land.

Also, a landholding on Armstrong Way with Native Title identification has been excluded from the ENPSP.



Figure 1: ENPSP - Site Plan

### 1.2 BACKGROUND

Housing is considered one of Newman's biggest challenges and is increasingly a focus for industry, government, Non-Government Organisations (NGOs) and community. A number of agencies are working in Newman and remote communities to address this issue.

A recent example of this cross-agency collaboration was the preparation of a Masterplan for East Newman – referred to as 'Home In East Newman'. In October 2020, Martu and Nyiyaparli leaders, BHP, Shire of East Pilbara, then then Western Desert Lands Aboriginal Corporation (WDLAC), Kanyirninpa Jukurrpa (KJ), Martumili, Pilbara Development Commission, Department of Communities C-Res, Newman Primary School, Newman Senior High School and Soap Bush Soap all came together as part of the 'master pla