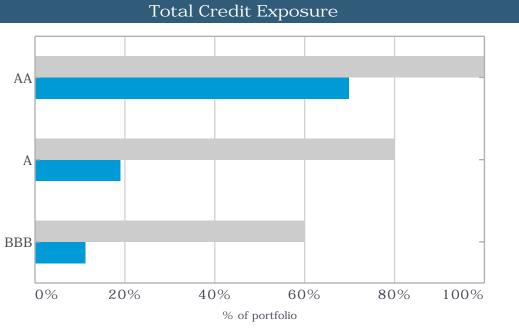

|
|                    |                   |                    |                    |                  | 640,298.63                |      | 346,600.18               | 5.29%                     |
| Grand Totals       |                   |                    |                    |                  | 640,320.68                |      | 346,622.23               | <u>4.79%</u>              |
|                    |                   |                    |                    |                  |                           |      |                          |                           |





# Shire of East Pilbara Investment Performance Report - April 2024







| nce |
|-----|
| 2%  |
| 8%  |
| 9%  |
| 7%  |
| 1%  |

# Shire of East Pilbara Investment Policy Compliance Report - April 2024



| Cradit Pating Crown | Face       | Policy                                            | Inctitu |
|---------------------|------------|---------------------------------------------------|---------|
| Credit Rating Group | Value (\$) | ue (\$) Max<br>56,545 70% 100% a<br>00 707 100% a |         |
| AA                  | 62,556,545 | 70% 100% a                                        | Westpa  |
| А                   | 17,008,707 | 19% 80% a                                         | Nationa |
| BBB                 | 10,000,000 | 11% 60% a                                         | AMP Bar |
|                     | 89,565,252 |                                                   | Commo   |
|                     |            |                                                   |         |



a =