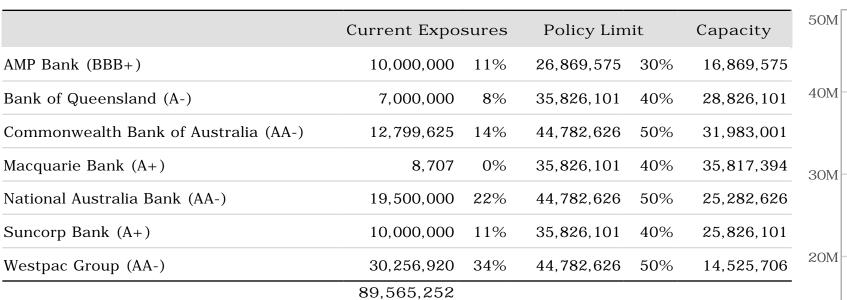

ng Group | Value (\$) | ue (\$) Max<br>56,545 70% 100% a<br>00 707 100% a |         |
| AA                  | 62,556,545 | 70% 100% a                                        | Westpa  |
| А                   | 17,008,707 | 19% 80% a                                         | Nationa |
| BBB                 | 10,000,000 | 11% 60% a                                         | AMP Bar |
|                     | 89,565,252 |                                                   | Commo   |
|                     |            |                                                   |         |



a = compliant r = non-compliant



ren

Individual Institutional Exposures



# Term to Maturities

# Shire of East Pilbara Individual Institutional Exposures Report - April 2024

Individual Institutional Exposures









# Individual Institutional Exposure Charts

# Shire of East Pilbara Cashflows Report - April 2024

|               |                                  |                                       |                                | vs for April 2024 | tual Cashflov |
|---------------|----------------------------------|---------------------------------------|--------------------------------|-------------------|---------------|
| Amount        | Cashflow Description             | Asset Type                            | Cashflow Counterparty          | Deal No.          | Date          |
| 5,000,000.00  | Maturity: Face Value             | Term Deposit                          | Commonwealth Bank of Australia | 5 4 4 1 4 4       | 2 Amm 24      |
| 212,797.27    | Maturity: Interest Received