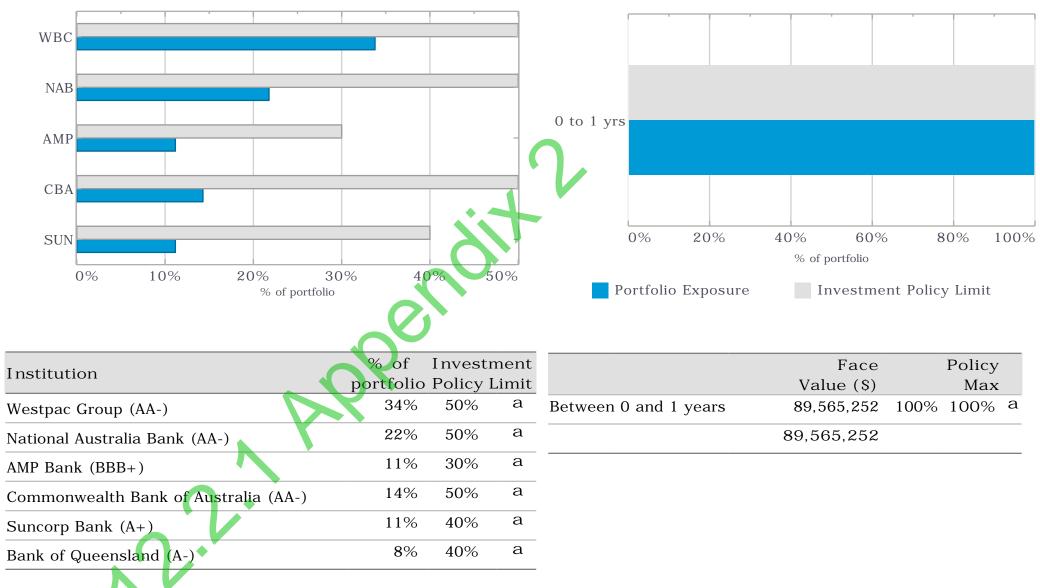

024



| Cradit Pating Crown | Face       | Policy                                            | Inctitu |
|---------------------|------------|---------------------------------------------------|---------|
| Credit Rating Group | Value (\$) | ue (\$) Max<br>56,545 70% 100% a<br>00 707 100% a |         |
| AA                  | 62,556,545 | 70% 100% a                                        | Westpa  |
| А                   | 17,008,707 | 19% 80% a                                         | Nationa |
| BBB                 | 10,000,000 | 11% 60% a                                         | AMP Bar |
|                     | 89,565,252 |                                                   | Commo   |
|                     |            |                                                   |         |



a = compliant r = non-compliant



ren

Individual Institutional Exposures



# Term to Maturities

# Shire of East Pilbara Individual Institutional Exposures Report - April 2024

Individual Institutional Exposures









# Individual Institutional Exposure Charts

# Shire of East Pilbara Cashflows Report - April 2024

|               |                                  |                                       |                                | vs for April 2024 | tual Cashflov |
|---------------|----------------------------------|---------------------------------------|--------------------------------|-------------------|---------------|
| Amount        | Cashflow Description             | Asset Type                            | Cashflow Counterparty          | Deal No.          | Date