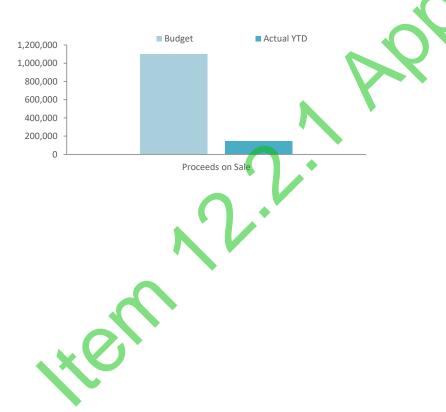

|                   |          |            |        |
|            | Transport                   | 481,000           | 481,000   | 0      | 0      | 5,439             | 5,439    | 0          | 0      |
|            | Other property and services |                   |           |        |        |                   |          |            |        |
|            | Other property and services | 85,000            | 85,000    | 0      | 0      | 0                 | 0        | 0          | 0      |
|            |                             | 1,097,893         | 1,097,893 | 0      | 0      | 146,801           | 146,801  | 0          | 0      |
|            |                             |                   |           |        |        |                   |          |            |        |



SHIRE OF EAST PILBARA | 13

# **INVESTING ACTIVITIES** NOTE 7 **CAPITAL ACQUISITIONS**

|                                                   | Amen                  | ded                  |                    |                             |                        |
|---------------------------------------------------|-----------------------|----------------------|--------------------|-----------------------------|------------------------|
| Capital acquisitions                              | Budget                | YTD Budget           | YTD Actual         | Forecast 30 June<br>Closing | YTD Actual<br>Variance |
|                                                   | \$                    | \$                   | \$                 |                             | \$                     |
|