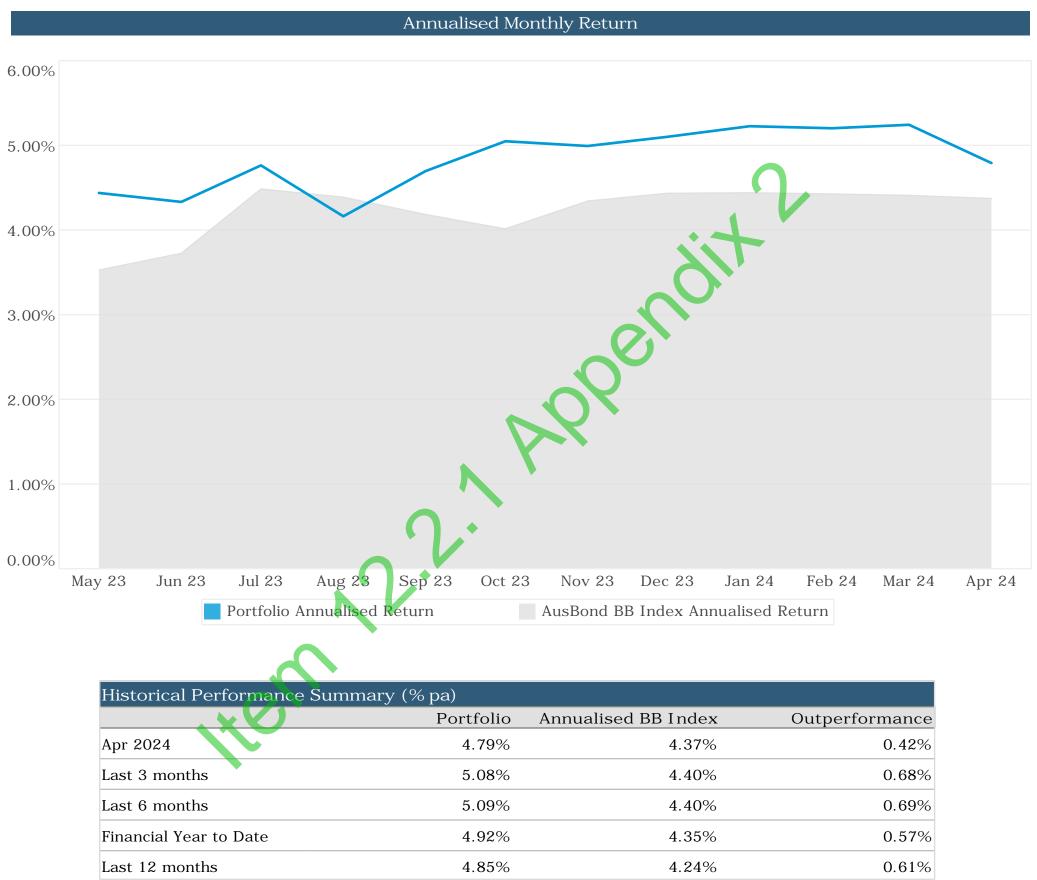

212.33       | 24-Apr-24          | 17-Dec-24        | 0.00                      | 7    | 4,982.90                 | 5.04%                     |
|                    |                   |                    |                    |                  | 640,298.63                |      | 346,600.18               | 5.29%                     |
| Grand Totals       |                   |                    |                    |                  | 640,320.68                |      | 346,622.23               | <u>4.79%</u>              |
|                    |                   |                    |                    |                  |                           |      |                          |                           |





# Shire of East Pilbara Investment Performance Report - April 2024







| nce |
|-----|
| 2%  |
| 8%  |
| 9%  |
| 7%  |
| 1%  |

# Shire of East Pilbara Investment Policy Compliance Report - April 2024



| Cradit Pating Crown | Face       | Policy                                            | Inctitu |
|---------------------|------------|---------------------------------------------------|---------|
| Credit Rating Group | Value (\$) | ue (\$) Max<br>56,545 70% 100% a<br>00 707 100% a |         |
| AA                  | 62,556,545 | 70% 100% a                                        | Westpa  |
| А                   | 17,008,707 | 19% 80% a                                         | Nationa |
| BBB                 | 10,000,000 | 11% 60% a                                         | AMP Bar |
|                     | 89,565,252 |