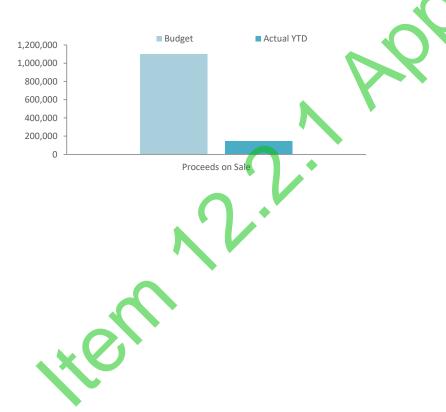

|                   |          |            |        |
|            | Transport                   | 481,000           | 481,000   | 0      | 0      | 5,439             | 5,439    | 0          | 0      |
|            | Other property and services |                   |           |        |        |                   |          |            |        |
|            | Other property and services | 85,000            | 85,000    | 0      | 0      | 0                 | 0        | 0          | 0      |
|            |                             | 1,097,893         | 1,097,893 | 0      | 0      | 146,801           | 146,801  | 0          | 0      |
|            |                             |                   |           |        |        |                   |          |            |        |



SHIRE OF EAST PILBARA | 13

## **INVESTING ACTIVITIES** NOTE 7 **CAPITAL ACQUISITIONS**

| Amended                                           |                       |                      |                    |                             |                        |  |  |  |
|---------------------------------------------------|-----------------------|----------------------|--------------------|-----------------------------|------------------------|--|--|--|
| Capital acquisitions                              | Budget                | YTD Budget           | YTD Actual         | Forecast 30 June<br>Closing | YTD Actual<br>Variance |  |  |  |
|                                                   | \$                    | \$                   | \$                 |                             |