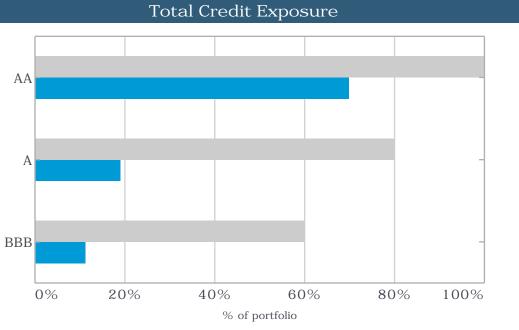

|
|                    |                   |                    |                    |                  | 640,298.63                |      | 346,600.18               | 5.29%                     |
| Grand Totals       |                   |                    |                    |                  | 640,320.68                |      | 346,622.23               | 4.79%                     |
|                    |                   |                    |                    |                  |                           |      |                          |                           |





## Shire of East Pilbara Investment Performance Report - April 2024







| nce |
|-----|
| 2%  |
| 8%  |
| 9%  |
| 7%  |
| 1%  |

## Shire of East Pilbara Investment Policy Compliance Report - April 2024



| Cradit Pating Crown | Face       | Policy     | Institut |  |
|---------------------|------------|------------|----------|--|
| Credit Rating Group | Value (\$) | Max        | Institu  |  |
| AA                  | 62,556,545 | 70% 100% a | Westpa   |  |
| А                   | 17,008,707 | 19% 80% a  | Nationa  |  |
| BBB                 | 10,000,000 | 11% 60% a  | AMP Bar  |  |
|                     | 89,565,252 |            | Commo    |  |
|                     |            |            |          |  |



a = compliant r = non-compliant



ren

Individual Institutional Exposures



## Term to Maturities

### Shire of East Pilbara Individual Institutional Exposures Report - April 2024

Individual Institutional Exposures









### Individual Institutional Exposure Charts

|