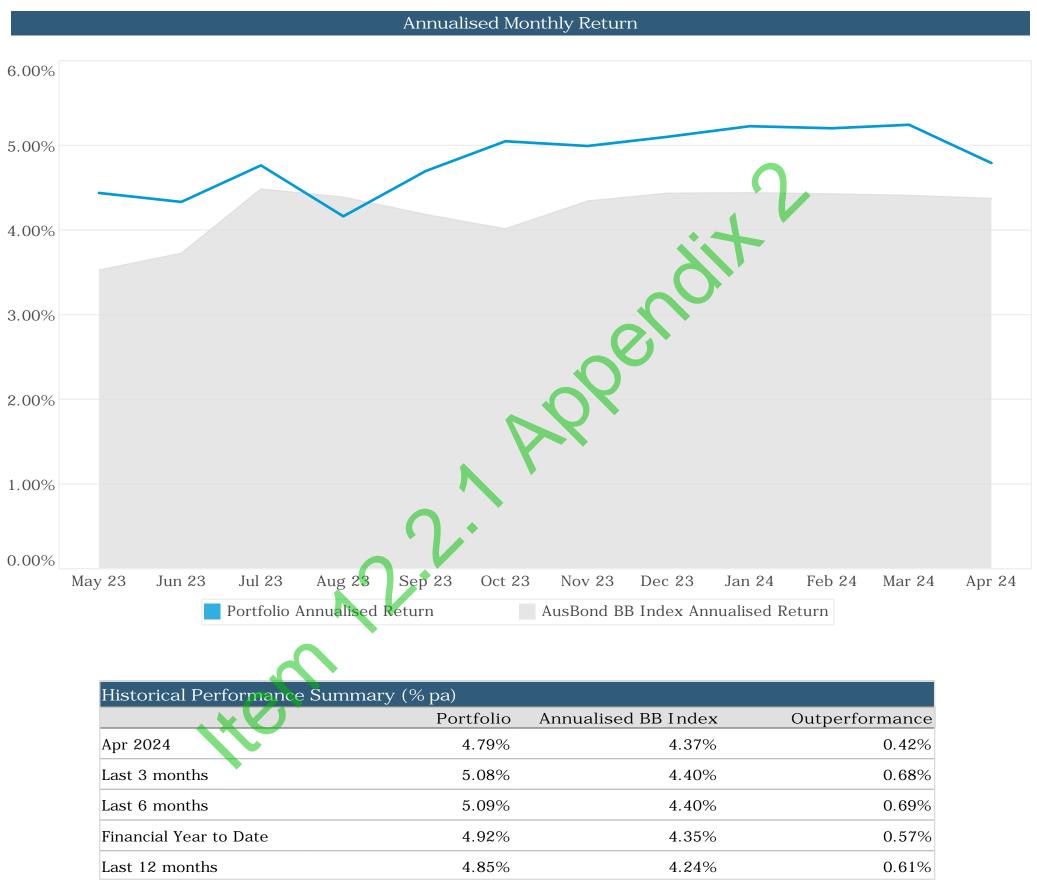

12.33       | 24-Apr-24          | 17-Dec-24        | 0.00                      | 7    | 4,982.90                 | 5.04%                     |
|                    |                   |                    |                    |                  | 640,298.63                |      | 346,600.18               | 5.29%                     |
| Grand Totals       |                   |                    |                    |                  | 640,320.68                |      | 346,622.23               | 4.79%                     |
|                    |                   |                    |                    |                  |                           |      |                          |                           |





## Shire of East Pilbara Investment Performance Report - April 2024







| nce |
|-----|
| 2%  |
| 8%  |
| 9%  |
| 7%  |
| 1%  |

## Shire of East Pilbara Investment Policy Compliance Report - April 2024



| Cradit Pating Crown | Face       | Policy     | Institut |  |
|---------------------|------------|------------|----------|--|
| Credit Rating Group | Value (\$) | Max        | Institu  |  |
| AA                  | 62,556,545 | 70% 100% a | Westpa   |  |
| А                   | 17,008,707 | 19% 80% a  | Nationa  |  |
| BBB                 | 10,000,000 | 11% 60% a  | AMP Bar  |  |
|                     | 89,565,252 |            | Commo    |  |
|                     |            |            |          |  |



a = compliant r = non-compliant



ren

Individual Institutional Exposures



## Term to Maturities

### Shire of East Pilbara Individual Institu