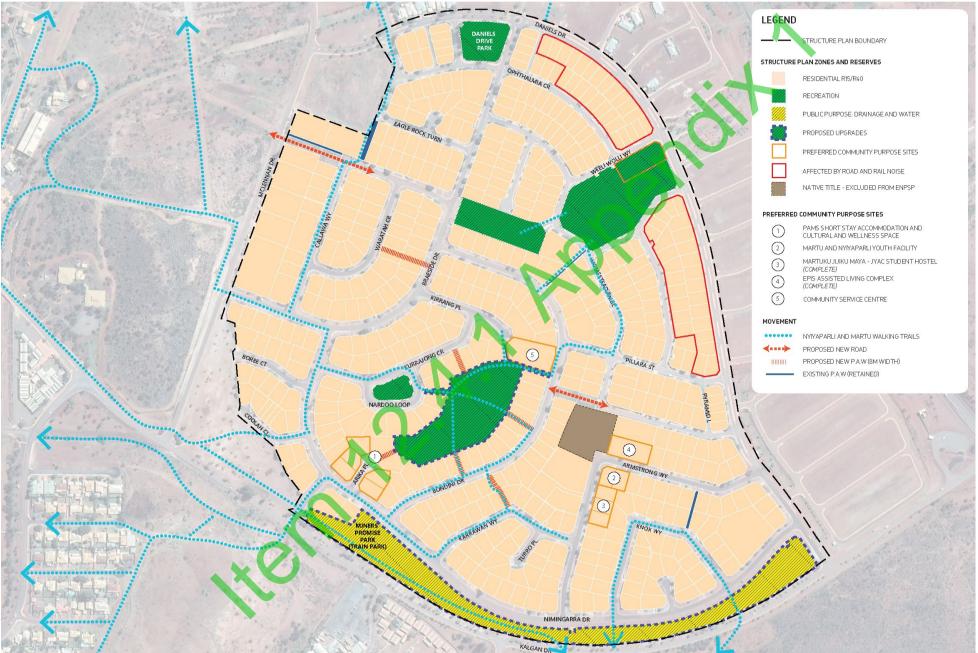

the plan;
- iv. an amendment that would have minimal impact on land in the scheme area that is not the subject of the amendment;
- v. an amendment that does not result in any significant environmental, social, economic or governance impacts on land in the scheme area; and
- vi. any other amendment that is not a complex or basic amendment.



# 5. CONCLUSION

The Shire of East Pilbara requests that the Western Australian Planning Commission and the Minister for Planning favourably consider the proposals described in this report and grant final approval to Amendment No.28, considered to be a 'Standard' amendment for the purpose of the LPS Regulations.

### APPENDICES

ren

Appendix 1 – East Newman Precinct Structure Plan (ENPSP)

### Appendix 1 – East Newman Precinct Structure Plan (ENPSP)



**Planning and Development Act 2005** 

# RESOLUTION TO AMEND LOCAL PLANNING SCHEME

Shire of East Pilbara

LOCAL PLANNING SCHEME NO.4 -

### AMENDMENT NO.28

Resolved that the Local Government pursuant to section 75 of the *Planning and Development Act 2005*, amend the above Local Planning Scheme by:

[LIST COMPREHENSIVE DETAILS OF PROPOSED AMENDMENT AS IT WAS ADVERTISED.

DO NOT INCLUDE ANY MODIFICATIONS AS ADOPTED BY COUNCIL - TO BE INCLUDED IN SCHEDULE OF MODIFICATIONS AND NOT IN RESOLUTION]

SCHEME AMENDMENT MAP

# Shire of East Pilbara

Local Planning Scheme No. 4

Amendment No. 28



### **COUNCIL ADOPTION**

This <u>Standard</u> Amendment was adopted by resolution of the Council of the Shire of East Pilbara at the Ordinary meeting of the Council held on the [day] day of [month],