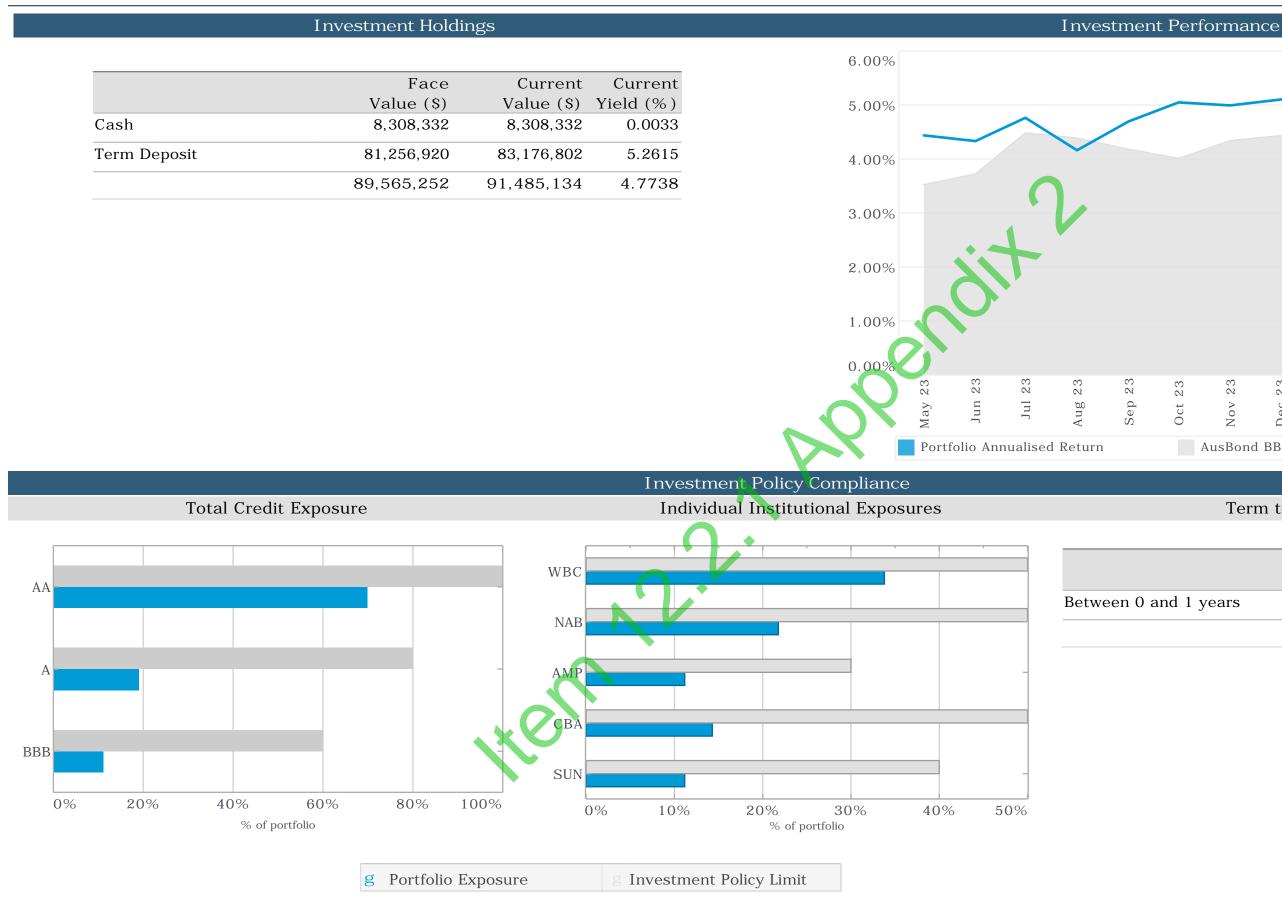

t<br>been received.                                                   |
| roceeds from disposal of assets                            | (585,127)   | (79.94%) |                                   | Trade of assets on new vehicles is under due to delay                                           |
| inancing activities                                        |             |          |                                   | in purchases.                                                                                   |
| Repayment of debentures                                    | (1,015,993) | (44.59%) |                                   | Loan servicing is not in line<br>with budget split.                                             |





## Shire of East Pilbara Executive Summary - April 2024







|   |         |     |        |        | -      |        |
|---|---------|-----|--------|--------|--------|--------|
|   |         |     |        |        |        |        |
|   |         |     |        |        |        |        |
|   |         |     |        |        |        |        |
|   |         |     |        |        |        |        |
|   |         |     |        |        |        |        |
|   |         |     |        |        |        |        |
|   |         |     |        |        |        |        |
|   |         |     |        |        |        |        |
|   |         |     |        |        |        |        |
|   |         |     |        |        |        |        |
| 2 | 23      | 23  | 24     | 24     | 24     | 24     |
|   | Nov 23  | Dec | Jan 24 | Feb 24 |