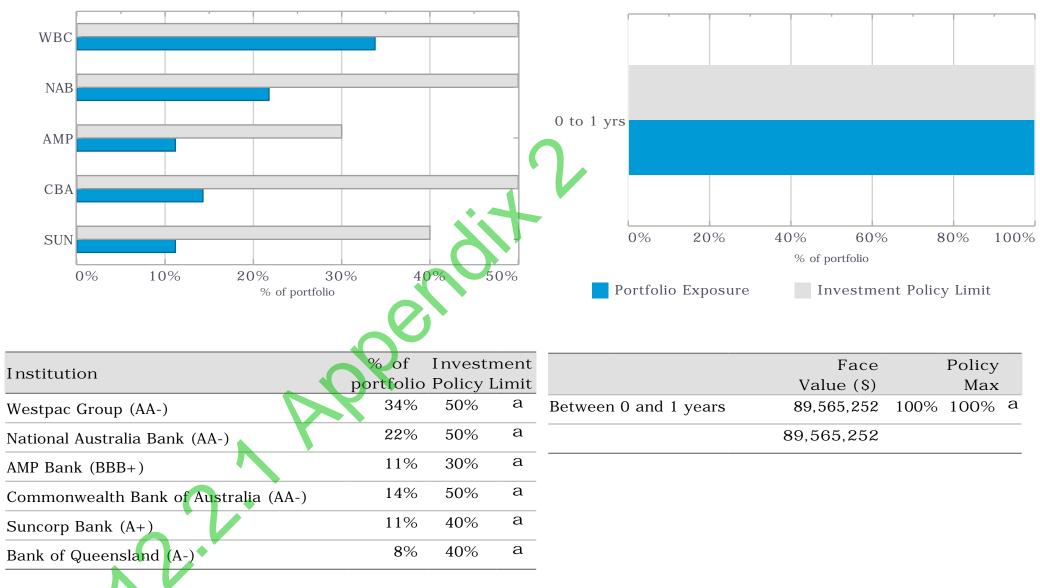

#### **12.1.3 STATUS OF COUNCIL DECISIONS**

| Attachments:                   | Appendix 1 Status of Council Decision Register  |  |  |  |
|--------------------------------|-------------------------------------------------|--|--|--|
| Responsible Officer:           | Steven Harding<br>Chief Executive Officer       |  |  |  |
| Author:                        | Tehsin Ali<br>Governance Administration Officer |  |  |  |
| Proposed Meeting Date:         | 24 May 2024                                     |  |  |  |
| Location/Address:              | N/A                                             |  |  |  |
| Name of Applicant:             | N/A                                             |  |  |  |
| Author Disclosure of Interest: | Nil                                             |  |  |  |

#### COMMENTS/OPTIONS/DISCUSSIONS

A list of the status of Council's decisions from the previous meeting is attached as **Appendix 1** to this report.