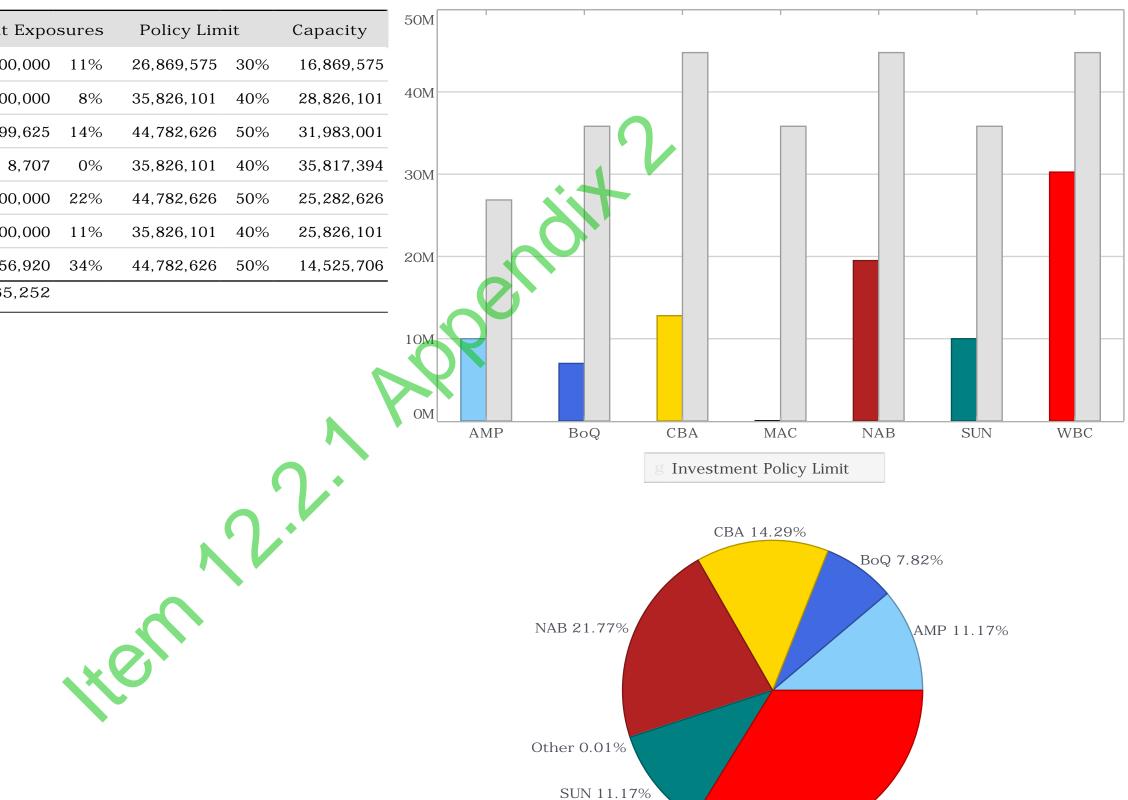

#### **12.1.3 STATUS OF COUNCIL DECISIONS**

| Attachments:                   | Appendix 1 Status of Council Decision Register  |  |  |  |
|--------------------------------|-------------------------------------------------|--|--|--|
| Responsible Officer:           | Steven Harding<br>Chief Executive Officer       |  |  |  |
| Author:                        | Tehsin Ali<br>Governance Administration Officer |  |  |  |
| Proposed Meeting Date:         | 24 May 2024                                     |  |  |  |
| Location/Address:              | N/A                                             |  |  |  |
| Name of Applicant:             | N/A                                             |  |  |  |
| Author Disclosure of Interest: | Nil                                             |  |  |  |

#### COMMENTS/OPTIONS/DISCUSSIONS

A list of the status of Council's decisions from the previous meeting is attached as **Appendix 1** to this report.