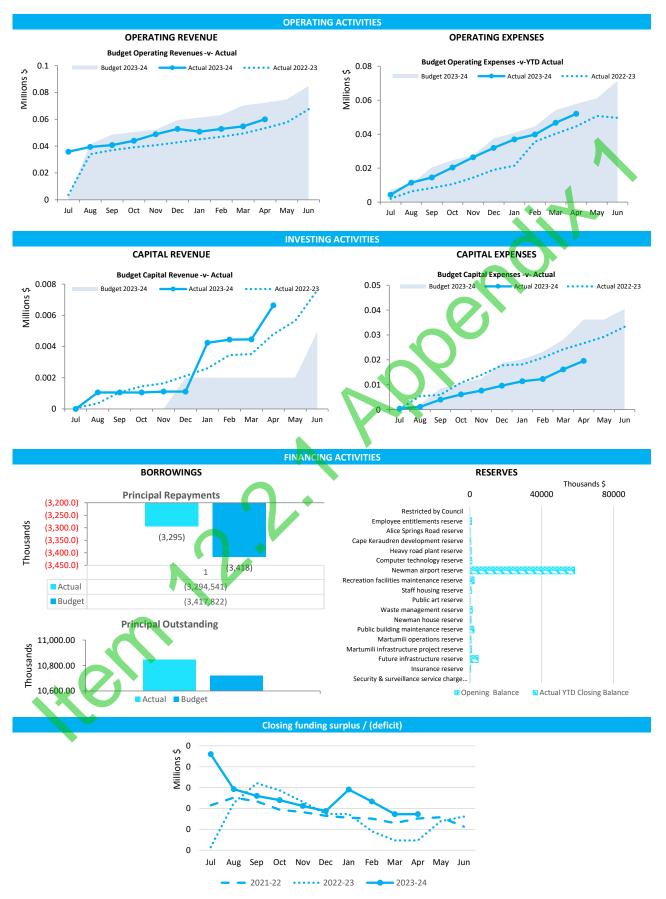

#### **12.1.3 STATUS OF COUNCIL DECISIONS**

| Attachments:                   | Appendix 1 Status of Council Decision Register  |  |  |  |
|--------------------------------|-------------------------------------------------|--|--|--|
| Responsible Officer:           | Steven Harding<br>Chief Executive Officer       |  |  |  |
| Author:                        | Tehsin Ali<br>Governance Administration Officer |  |  |  |
| Proposed Meeting Date:         | 24 May 2024                                     |  |  |  |
| Location/Address:              | N/A                                             |  |  |  |
| Name of Applicant:             | N/A                                             |  |  |  |
| Author Disclosure of Interest: | Nil                                             |  |  |  |

#### COUNCIL RESOLUTION / OFFICER'S RECOMMENDATION (Resolution No: 2024 / 65)

**Moved:** Cr Lockyer **Seconded:** Cr Landy

That Council notes the report.

#### CARRIED UNANIMOUSLY RECORD OF VOTE 7/0

**For:** Shire President, Deputy Shire President, Crs Anderson, Chapman, Lockyer, Evrett, Landy

Against: Nil

#### **REPORT PURPOSE**

To provide Council with advice of the status of outstanding Council decisions from previous meetings.

#### BACKGROUND

Council has previously requested it be informed of the progress of the implementation of its previous decisions.

#### COMMENTS/OPTIONS/DISCUSSIONS

A list of the status of Council's decisions from the previous meeting is attached as **Appendix 1** to this report.