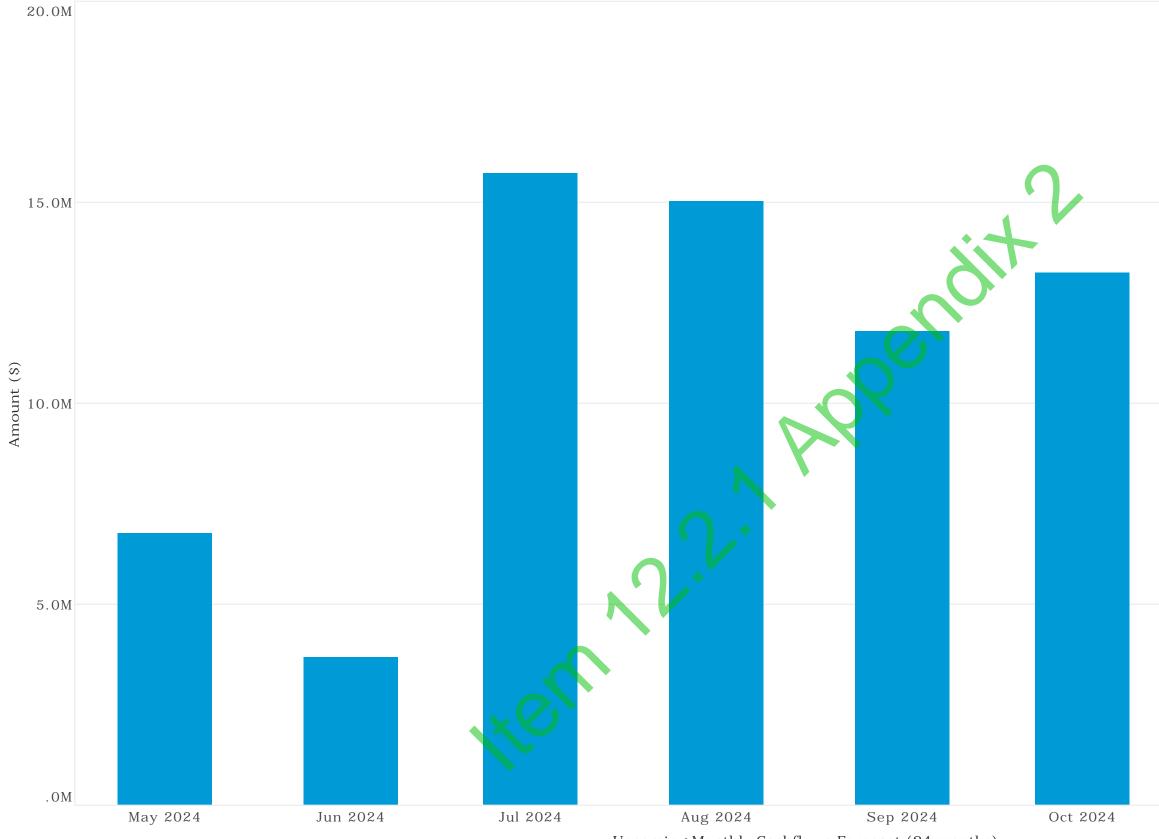

| 544005   | 28 Mars 94 |
| 77,958.91    | Maturity: Interest Received/Paid | Term Deposit | Suncorp Bank            | 544605   | 28-May-24  |
| 2,577,958.91 | Deal Total                       | Ś            |                         |          |            |
| 2,577,958.91 | Day Total                        |              |                         |          |            |
| 6,767,793.42 | <u>Total for Month</u>           |              |                         |          |            |
|              |                                  |              |                         |          |            |
|              |                                  |              |                         |          |            |







Upcoming Weekly Cashflows Forecast (52 weeks)









Upcoming Monthly Cashflows Forecast (24 months)











#### 12.2.2 LIST OF PAYMENTS TO 30 APRIL 2024

| Attachments:                   | Appendix 1 – List of Payments to 30 April 2024        |
|--------------------------------|-------------------------------------------------------|
| Responsible Officer:           | Scott Greensill<br>Acting Director Corporate Services |
| Author:                        | Jack Kettle<br>Senior Finance Officer                 |
| Proposed Meeting Date:         | 24 May 2024                                           |
| Location/Address:              | N/A                                                   |
| Name of Applicant:             | N/A                                                   |
| Author Disclosure of Interest: | Nil