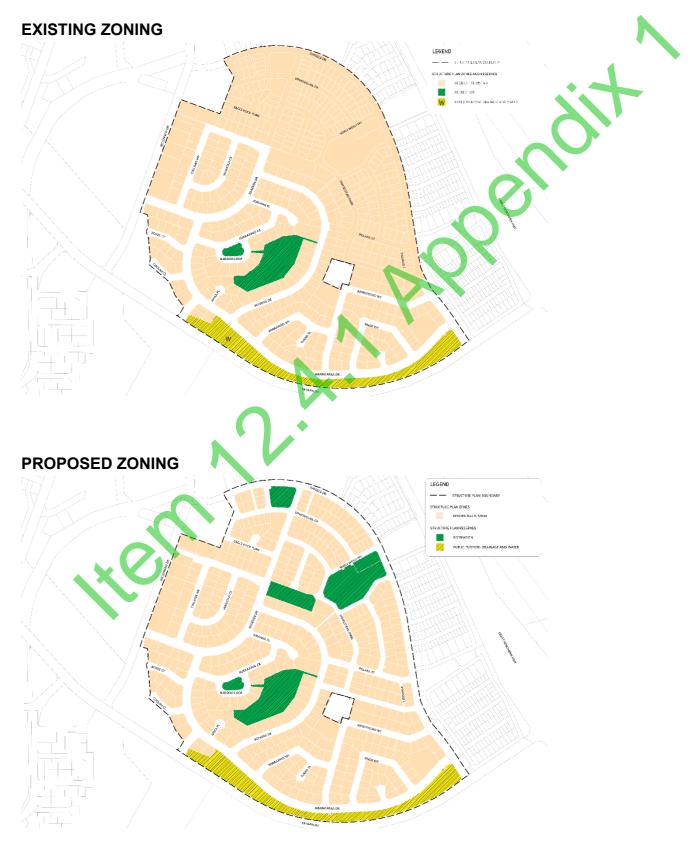

Standard' amendment for the purpose of the LPS Regulations.

### APPENDICES

ren

Appendix 1 – East Newman Precinct Structure Plan (ENPSP)

### Appendix 1 – East Newman Precinct Structure Plan (ENPSP)



**Planning and Development Act 2005** 

# RESOLUTION TO AMEND LOCAL PLANNING SCHEME

Shire of East Pilbara

LOCAL PLANNING SCHEME NO.4 -

### AMENDMENT NO.28

Resolved that the Local Government pursuant to section 75 of the *Planning and Development Act 2005*, amend the above Local Planning Scheme by:

[LIST COMPREHENSIVE DETAILS OF PROPOSED AMENDMENT AS IT WAS ADVERTISED.

DO NOT INCLUDE ANY MODIFICATIONS AS ADOPTED BY COUNCIL - TO BE INCLUDED IN SCHEDULE OF MODIFICATIONS AND NOT IN RESOLUTION]

SCHEME AMENDMENT MAP

# Shire of East Pilbara

Local Planning Scheme No. 4

Amendment No. 28



### **COUNCIL ADOPTION**

This <u>Standard</u> Amendment was adopted by resolution of the Council of the Shire of East Pilbara at the Ordinary meeting of the Council held on the [day] day of [month], 20[year].



# COUNCIL RECOMMENDATION

This Amendment is recommended [for support/ not to be supported] by resolution of the Shire of East Pilbara at the Ordinary Meeting of the Council held on the [number] day of [month], 20[year] and the Common Seal of the [LOCAL GOVERNMENT] was hereunto affixed by the authority of a resolution of the Council in the presence of:

.....

MAYOR

-----

CHIEF EXECUTIVE OFFICER

WAPC ENDORSEMENT (r.63) ..... **DELEGATED** under S.16 of the P&D ACT 2005 ..... Date **APPROVAL GRANTED** MINISTER FOR PLANNING ..... Date

FORM 6A - CONTINUED

### 12.5 DIRECTOR INFR