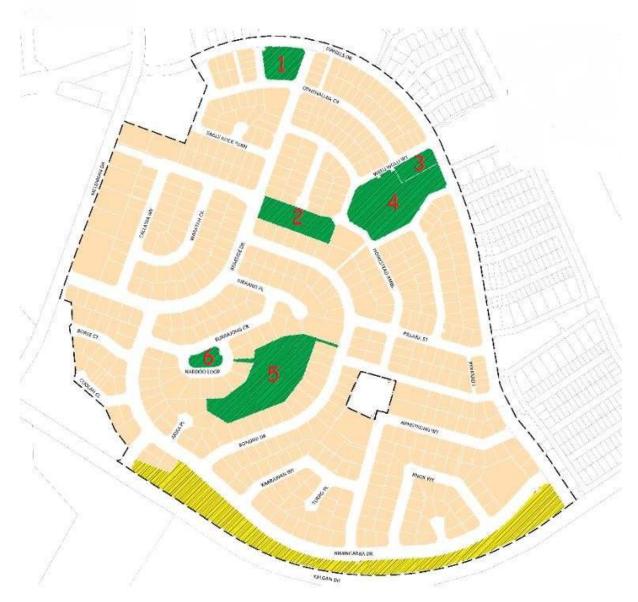

lanning exercise resulting from the Cultural Compact.

On 15 January 2024, the WAPC resolved to approve the East Newman Precinct Structure Plan. Now that advertising of Scheme Amendment No. 28 has concluded, it is appropriate for Council to consider the application.

### COMMENTS/OPTIONS/DISCUSSIONS

### DESCRIPTION OF APPLICATION

The proposed scheme amendment was received by the Shire on 15 December 2022, along with the proposed ENPSP which has since been approved.

Scheme Amendment No 28 seeks to rezone the landholdings at R 51522 (Lot 8004), DP76940 (Lot 9002), R 50086 (Lot 8005), R 51523 (Lot 8011) from 'Residential' to 'Recreation' reserve.

All four properties are used for recreation and/or drainage purposes. The location and ownership of these properties is summarised as follows:



Figure 1 – Scheme Amendment Area

| Site | Lot                 | Details                                             |
|------|---------------------|-----------------------------------------------------|
| 1    | R 50086 (Lot 8005)  | Management Order to Shire of East Pilbara (Public   |
|      |                     | Recreation) – Managed by the Shire                  |
| 2    | R 51523 (Lot 8011)  | Management Order to Shire of East Pilbara           |
|      |                     | (Drainage) – Managed by the Shire                   |
| 3    | DP 76940 (Lot 9002) | Western Australian Land Authority (future intention |
|      |                     | for the site is Community Purposes)                 |
| 4    | R 51522 (Lot 8004)  | Management Order to Shire of East Pilbara (Public   |