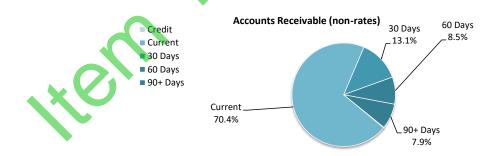

recognised at original invoice amount less any allowances for uncollectable amounts (i.e. impairment). The carrying amount of net trade receivables is equivalent to fair value as it is due for settlement within 30 days.

#### **Classification and subsequent measurement**

Receivables which are generally due for settlement within 30 days except rates receivables which are expected to be collected within 12 months are classified as current assets. All other receivables such as, deferred pensioner rates receivable after the end of the reporting period are classified as non-current assets.

Trade and other receivables are held with the objective to collect the contractual cashflows and therefore the Shire measures them subsequently at amortised cost using the effective interest rate method.



SHIRE OF EAST PILBARA | 10

#### FOR THE PERIOD ENDED 30 APRIL 2024

## OPERATING ACTIVITIES NOTE 4 OTHER CURRENT ASSETS

| Other current assets                               | Opening<br>Balance<br>1 July 2023 | Asset<br>Increase | Asset<br>Reduction | Closing<br>Balance<br>30 April 2024 |
|----------------------------------------------------|-----------------------------------|-------------------|--------------------|-------------------------------------|
|                                                    | \$                                | \$                | \$                 | \$                                  |
| Inventory                                          |                                   |                   |                    |