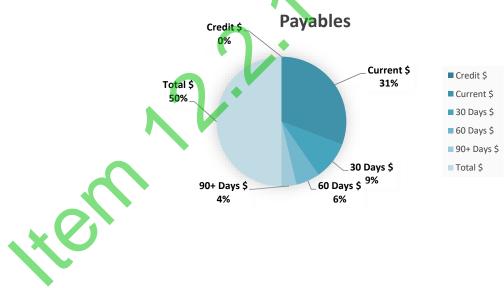

neral outstanding              |             |    |           |                    |         |             | 4,420,592 |
| Amounts shown above include GST (where          | e applicabl | e) |           | $\mathbf{\Lambda}$ |         |             |           |

#### **KEY INFORMATION**

Trade and other payables represent liabilities for goods and services provided to the Shire prior to the end of the period that are unpaid and arise when the Shire becomes obliged to make future payments in respect of the purchase of these goods and services. The amounts are unsecured, are recognised as a current liability and are normally paid within 30 days of recognition. The carrying amounts of trade and other payables are considered to be the same as their fair values, due to their short-term nature.



## OPERATING ACTIVITIES NOTE 6 DISPOSAL OF ASSETS

|            |                             |                   |           | Budget |        |                   |          | YTD Actual |        |
|------------|-----------------------------|-------------------|-----------|--------|--------|-------------------|----------|------------|--------|
| Asset Ref. | Asset description           | Net Book<br>Value | Proceeds  | Profit | (Loss) | Net Book<br>Value | Proceeds | Profit     | (Loss) |
|            |                             | \$                | \$        | \$     | \$     | \$                | \$       | \$         | \$     |
|            | Plant and equipment         |                   |           |        |        |                   |          |            |        |
|