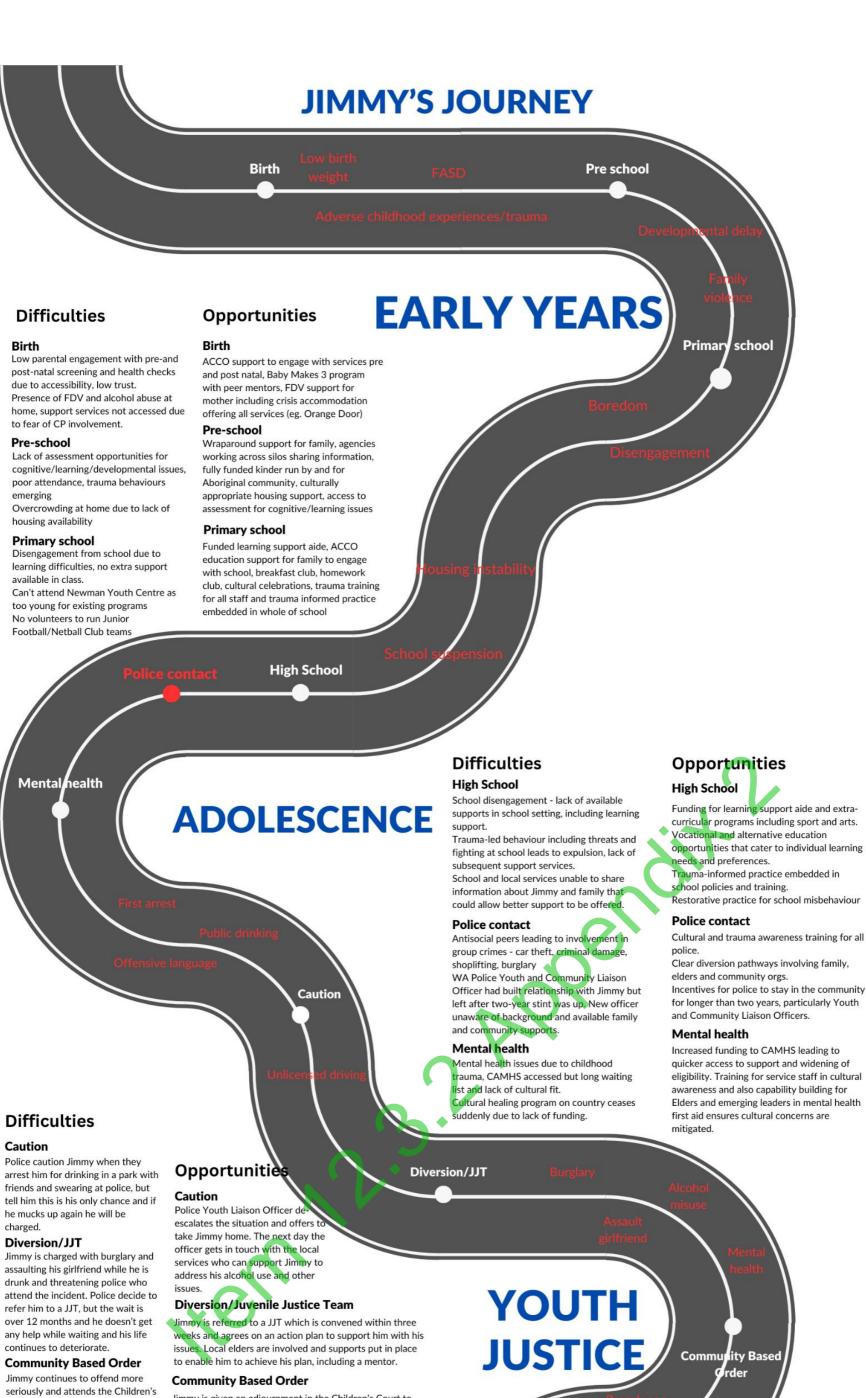

ross systems to wrap support around children, young people and their families. This submission seeks to answer the questions in the discussion paper via the mechanism of a journey map to demonstrate the current difficulties and the opportunities for improvement in the local context of East Pilbara. Although some circumstances might be unique, it is likely that many of the issues will be common to remote communities across Western Australia.

## Journey Map

<sup>&</sup>lt;sup>3</sup> John Taylor, The Regional Implementation Committee (RIC) Report, Change in wellbeing indicators of Pilbara Aboriginal people 2001-2016, September 2018, <a href="https://www.ricpilbara.com/wp-content/uploads/2019/02/ric-report\_c.pdf">https://www.ricpilbara.com/wp-content/uploads/2019/02/ric-report\_c.pdf</a>



Court where he receives a Youth CBO with conditions including nonassociation orders, school attendance and reporting to a youth justice officer. The conditions have set him up to fail and he does just that.

## Youth Detention

The only youth detention facility is Banksia Hill 1200km away meaning family are unable to visit. The isolation from family and country plus poor conditions including frequent violence and riots in the centre increase Jimmy's trauma and his mental health declines.

Jimmy is given an adjournment in the Children's Court to give him some time to receive support to address his issues. He receives intensive support in the community for alcohol misuse, mental health, anger management, housing and education. The services work collaboratively via their partnership agreeme