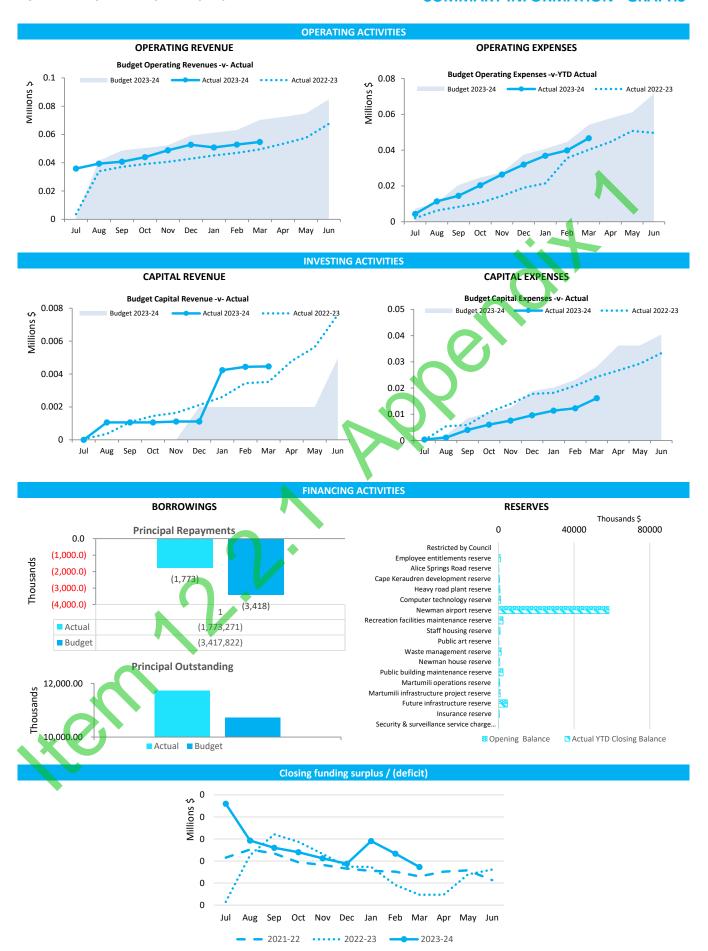

| 11 |
| Note 5       | Payables                                    | 12 |
| Note 6       | Disposal of Assets                          | 13 |
| Note 7       | Capital Acquisitions                        | 14 |
| Note 8       | Borrowings                                  | 17 |
| Note 9       | Reserve Accounts                            | 18 |
| Note 10      | Other Current Liabilities                   | 19 |
| Note 11      | Operating grants and contributions          | 20 |
| Note 12      | Non operating grants and contributions      | 21 |
| Note 13      | Trust Fund                                  | 22 |
| Note 14      | Budget Amendments                           | 23 |
| Note 15      | Explanation of Material Variances           | 24 |

#### **SUMMARY INFORMATION - GRAPHS**



This information is to be read in conjunction with the accompanying Financial Statements and Notes.

#### Funding surplus / (deficit) Components

Funding surplus / (deficit) YTD YTD Amended Var. \$ **Budget** Actual **Budget** (b)-(a) (a) (b) \$8.76 M \$8.76 M \$8.76 M \$0.00 M **Opening** Closing (\$0.10 M) (\$0.81 M) \$17.27 M \$18.08 M Refer to Statement of Financial Activity

Cash and cash equivalents
\$93.80 M % of total
Unrestricted Cash \$16.26 M 17.3%
Restricted Cash \$77.55 M 82.7%

Refer to Note 2 - Cash and Financial Assets

Receivables
\$0.19 M % Collected
Rates Receivable \$4.85 M 86.5%
Trade Receivable \$0.19 M % Outstanding
Over 30 Days
Over 80 Days
Refer to Note 3 - Receivables

#### **Key Operating Activities**

Amount attributable to operating activities

YTD YTD Var. \