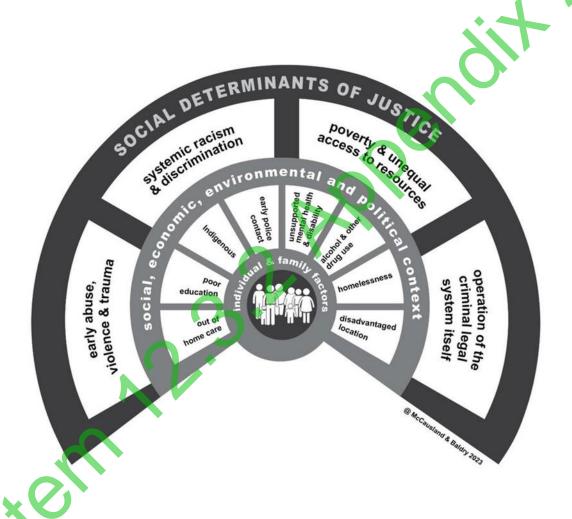

.2504

In this submission we have noted the risk factors affecting individuals and families in East Pilbara, and we see firsthand that where these accumulate the likelihood of justice involvement is higher. As McCausland and Baldry note, "working to address individual determinants without addressing the contextual factors and structural mechanisms contributing to socio-economic inequality will not address poor and unequal justice outcomes.

This is why short-term, diversionary programs that do not provide, for example, housing, disability or drug and alcohol support for those who need them cannot create genuine pathways out of criminal legal systems for the majority of people who end up in custody; there are no structural arrangements to ensure these are accessible (Sotiri et al. 2021)."



## Conclusion

We recognise the failure of decades of punitive approaches to children and young people for whom factors beyond their control have accumulated to create trauma and chaos in their lives. We acknowledge the disproportionate impact these policies have had and continue to have on Aboriginal and Torres Strait Islander young people. We note the substantial international body of evidence including the Edinburgh Study of Youth Transitions and Crime which unequivocally demonstrate the failure of punitive approach and the success of

#### **CCYP Youth Justice Submission March 2024**

diversionary and holistic approaches to dealing with children's needs and reducing offending<sup>8</sup>, and we strongly support raising the minimum age of criminal responsibility to at least 14 years.