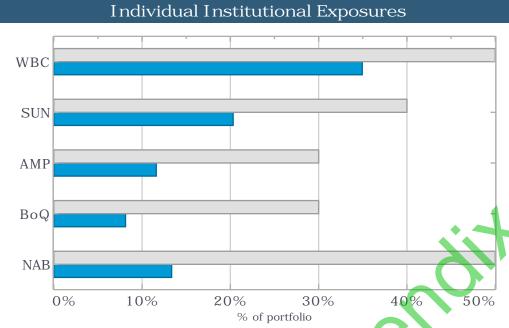

| Portfolio | Annualised BB Index | Outperformance |  |  |  |  |  |
| Mar 2024                                            | 5.24%     | 4.41%               | 0.83%          |  |  |  |  |  |
| Last 3 months                                       | 5.22%     | 4.42%               | 0.80%          |  |  |  |  |  |
| Last 6 months                                       | 5.14%     | 4.34%               | 0.80%          |  |  |  |  |  |
| Financial Year to Date                              | 4.94%     | 4.35%               | 0.59%          |  |  |  |  |  |
| Last 12 months                                      | 4.80%     | 4.19%               | 0.61%          |  |  |  |  |  |



# Shire of East Pilbara Investment Policy Compliance Report - March 2024









| Cradit Dating Crays | Face       | Policy     |
|---------------------|------------|------------|
| Credit Rating Group | Value (\$) | Max        |
| AA                  | 51,641,942 | 60% 100% a |
| A                   | 17,508,685 | 20% 80% a  |
| BBB                 | 17,000,000 | 20% 60% a  |
|                     | 86,150,626 |            |

| Institution                          | % of portfolio | Invest<br>Policy |   |
|--------------------------------------|----------------|------------------|---|
| Westpac Group (AA-)                  | 35%            | 50%              | a |
| Suncorp Bank (A+)                    | 20%            | 40%              | а |
| AMP Bank (BBB)                       | 12%            | 30%              | а |
| Bank of Queensland (BBB+)            |