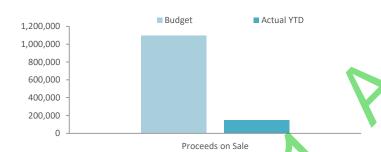

|        |        |
|            | Community amenities         | 100,000   | 100,000   | 0      | 0      | 19,955     | 19,955   | 0      | 0      |
|            | Transport                   |           |           |        |        |            |          |        |        |
|            | Transport                   | 481,000   | 481,000   | 0      | 0      | 5,439      | 5,439    | 0      | 0      |
|            | Other property and services |           |           |        |        |            |          |        |        |
|            | Other property and services | 85,000    | 85,000    | 0      | 0      | 0          | 0        | 0      | 0      |
|            |                             | 1,097,893 | 1,097,893 | 0      | 0      | 146,801    | 146,801  | 0      | 0      |



## NOTES TO THE STATEMENT OF FINANCIAL ACTIVITY FOR THE PERIOD ENDED 31 MARCH 2024

# **INVESTING ACTIVITIES** NOTE 7 **CAPITAL ACQUISITIONS**

|                                   | Amen       | ded        |            |                          |             |
|-----------------------------------|------------|------------|------------|--------------------------|-------------|
| Capital acquisitions              | Budget     | YTD Budget | YTD Actual | Forecast 30 June         | YTD Actual  |
| Capital acquisitions              |            |            |            | Closing                  | Variance    |
|                                   | \$         | \$         | \$         |                          | \$          |
| Land & Buildings                  | 7,154,314  | 5,363,643  |