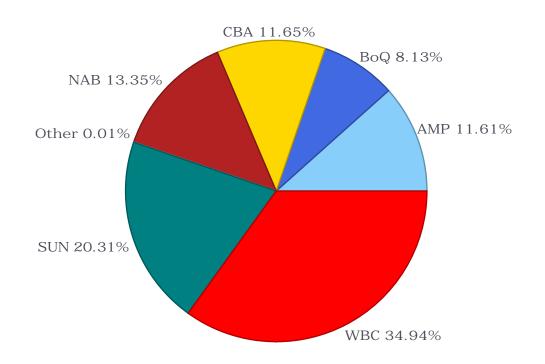

(BBB)                       | 10,000,000        | 12% | 25,845,188   | 30% | 15,845,188 |
| Bank of Queensland (BBB+)            | 7,000,000         | 8%  | 25,845,188   | 30% | 18,845,188 |
| Commonwealth Bank of Australia (AA-) | 10,040,234        | 12% | 43,075,313   | 50% | 33,035,079 |
| Macquarie Bank (A+)                  | 8,685             | 0%  | 34,460,250   | 40% | 34,451,565 |
| National Australia Bank (AA-)        | 11,500,000        | 13% | 43,075,313   | 50% | 31,575,313 |
| Suncorp Bank (A+)                    | 17,500,000        | 20% | 34,460,250   | 40% | 16,960,250 |
| Westpac Group (AA-)                  | 30,101,708        | 35% | 43,075,313   | 50% | 12,973,605 |
|                                      | 86,150,626        |     |              |     |            |







# Shire of East Pilbara Cashflows Report - March 2024



| ial Cashflo | ws for March 2024 |                       |              |                                  |               |
|-------------|-------------------|-----------------------|--------------|----------------------------------|---------------|
| Date        | Deal No.          | Cashflow Counterparty | Asset Type   | Cashflow Description             | Amour         |
| 10 May 94   | 540010            | Bank of Queensland    | Term Deposit | Maturity: Face Value             | 10,000,000.0  |
| 12-Mar-24   | 543919            | Bank of Queensland    | Term Deposit | Maturity: Interest Received/Paid | 495,369.8     |
|             |                   |                       |              | <u>Deal Total</u>                |