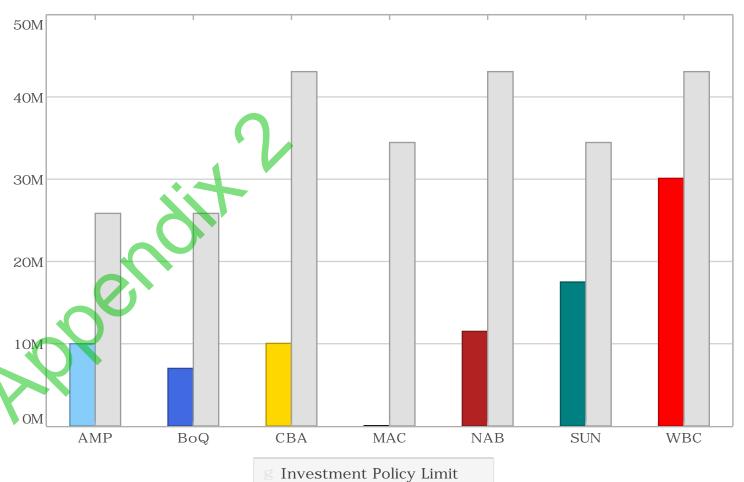

k (BBB)                       | 10,000,000        | 12% | 25,845,188   | 30% | 15,845,188 |
| Bank of Queensland (BBB+)            | 7,000,000         | 8%  | 25,845,188   | 30% | 18,845,188 |
| Commonwealth Bank of Australia (AA-) | 10,040,234        | 12% | 43,075,313   | 50% | 33,035,079 |
| Macquarie Bank (A+)                  | 8,685             | 0%  | 34,460,250   | 40% | 34,451,565 |
| National Australia Bank (AA-)        | 11,500,000        | 13% | 43,075,313   | 50% | 31,575,313 |
| Suncorp Bank (A+)                    | 17,500,000        | 20% | 34,460,250   | 40% | 16,960,250 |
| Westpac Group (AA-)                  | 30,101,708        | 35% | 43,075,313   | 50% | 12,973,605 |
|                                      | 86,150,626        |     |              |     |            |







# Shire of East Pilbara Cashflows Report - March 2024



| ial Cashflo | ws for March 2024 |                       |              |                                  |               |
|-------------|-------------------|-----------------------|--------------|----------------------------------|---------------|
| Date        | Deal No.          | Cashflow Counterparty | Asset Type   | Cashflow Description             | Amour         |
| 10 May 94   | 540010            | Bank of Queensland    | Term Deposit | Maturity: Face Value             | 10,000,000.0  |
| 12-Mar-24   | 543919            | Bank of Queensland    | Term Deposit | Maturity: Interest Received/Paid | 495,369.8     |
|             |                   |                       |              | <u>Deal Total</u>