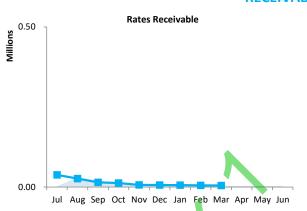

-------------------------------|--------------|--------------|
|                                                           | \$           | \$           |
| Opening arrears previous years                            | 3,483,069    | 3,483,069    |
| Levied this year                                          | 28,389,246   | 32,458,332   |
| Less - collections to date                                | (28,389,246) | (31,090,955) |
| Gross rates collectable Allowance for impairment of rates | 3,483,069    | 4,850,446    |
| receivable                                                | 0            | 0            |
| Net rates collectable                                     | 3,483,069    | 4,850,446    |
| % Collected                                               | 89.1%        | 86.5%        |



| Receivables - general              | Credit                      | Current  | 30 Days   | 60 Days | 90+ Days | Total       |
|------------------------------------|-----------------------------|----------|-----------|---------|----------|-------------|
|                                    | \$                          | \$       | \$        | \$      | \$       | \$          |
| Receivables - general              | (4,712)                     | 428,279  | 1,108,321 | 82,615  | 301,140  | 1,915,643   |
| Percentage                         | (0.2%)                      | 22.4%    | 57.9%     | 4.3%    | 15.7%    |             |
| Balance per trial balance          |                             |          |           |         |          |             |
| Sundry receivable