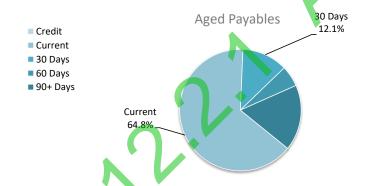

|        |    |           |         |            |          | 5,822     |
| Total payables general outstanding              |        |    |           | •       |            |          | 3,703,851 |

Amounts shown above include GST (where applicable)

#### **KEY INFORMATION**

Trade and other payables represent liabilities for goods and services provided to the Shire prior to the end of the period that are unpaid and arise when the Shire becomes obliged to make future payments in respect of the purchase of these goods and services. The amounts are unsecured, are recognised as a current liability and are normally paid within 30 days of recognition. The carrying amounts of trade and other payables are considered to be the same as their fair values, due to their short-term nature.



|            |                             |           | Budget    |        |        | YTD Actual |          |        |        |
|------------|-----------------------------|-----------|-----------|--------|--------|------------|----------|--------|--------|
|            |                             | Net Book  |           |        |        | Net Book   |          |        |        |
| Asset Ref. | Asset description           | Value     | Proceeds  | Profit | (Loss) | Value      | Proceeds | Profit | (Loss) |
|            |                             | \$        | \$        | \$     | \$     | \$         | \$       | \$     | \$     |
|            | Plant and equipment         |           |           |        |        |            |          |        |        |
|            | Governanc