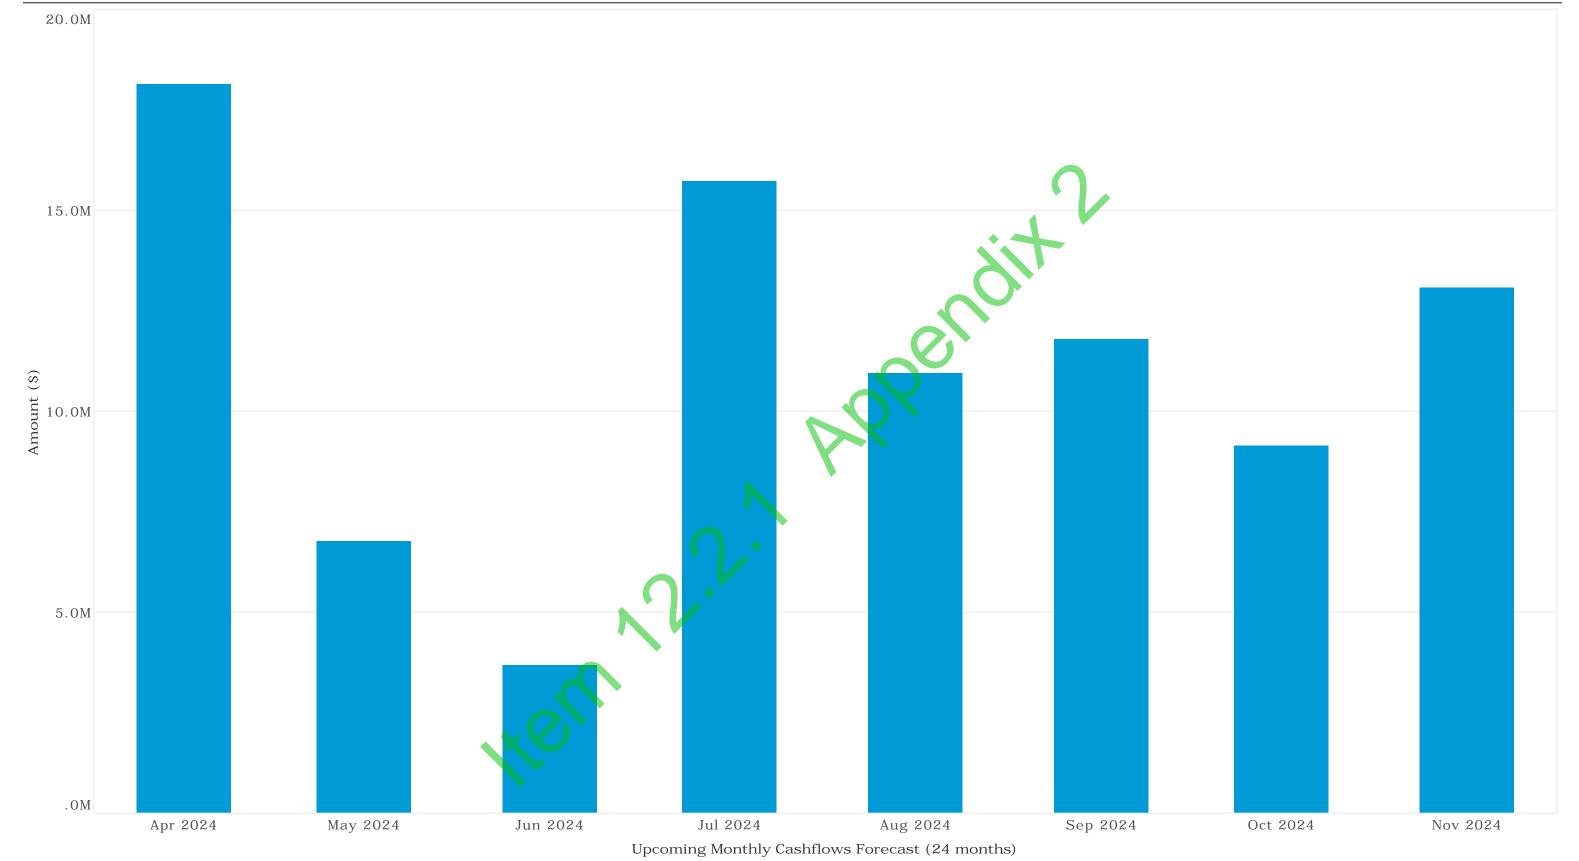

erest Received/Paid | 68,475.34    |
|               |                   |                                |              | <u>Deal Total</u>                | 2,568,475.34 |
|               |                   |                                |              | Day Total                        | 2,568,475.34 |
|               |                   |                                |              |                                  |              |



# Shire of East Pilbara Cashflows Report - March 2024



| Amount        | Cashflow Description | Asset Type | Cashflow Counterparty | Deal No. | Date |
|---------------|----------------------|------------|-----------------------|----------|------|
| 18,140,298.64 | Total for Month      |            |                       |          |      |











### 12.2.2 LIST OF PAYMENTS TO 31 MARCH 2024

Attachments: Appendix 1 – List of Payments to 31 March 2024

Responsible Officer: Scott Greensill

**Acting Director Corporate Services** 

Author: Jack Kettle

**Senior Finance Officer** 

Proposed Meeting Date: 26 April 2024

Location/Address: N/A
Name of Applicant: N/A
Author Disclosure of Interest: Nil

### COUNCIL RESOLUTION / OFFICER'S RECOMMENDATION

(Resolution No: 2024 / 54)

Moved: Cr Baer

Seconded: Cr Anderson

That Council endorses the below payments for the period of 1st March 2024 to

31 March 2024:

EFT Payments \$7,223,582.67

MasterCard \$63,753.36

Cheque Payments \$400.00

Direct Payments \$48,540.50

CARRIED UNANIMOUSLY RECORD OF VOTE 7/0

For: Shire President, Deputy Shire President, Crs Baer, Anderson, Kular,

Landy,