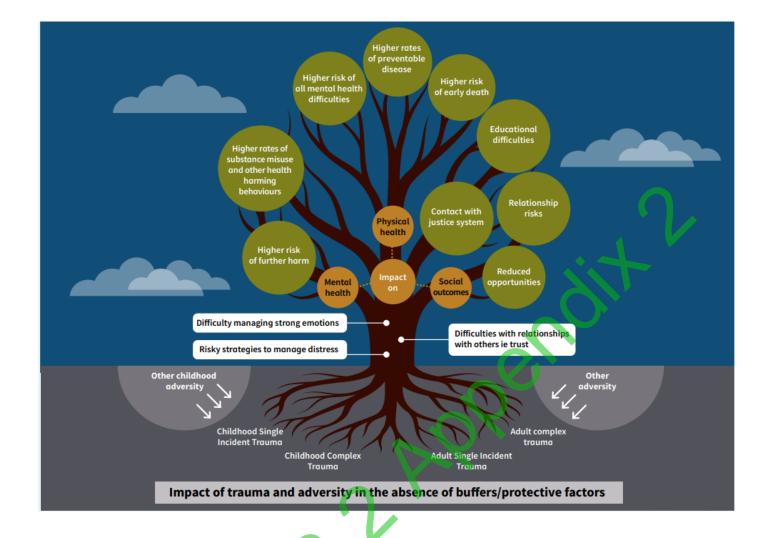

ect of a person's life, as illustrated below.<sup>5</sup>



<sup>&</sup>lt;sup>4</sup> Hannah N. Hamilton, Catia G. Malvaso, Andrew Day, Paul H Delfabbro & Louisa Hackett (2024) Understanding Trauma Symptoms Experienced by Young Men under Youth Justice Supervision in an Australian Jurisdiction, International Journal of Forensic Mental Health, DOI: <a href="https://doi.org/10.1080/14999013.2024.2323939">10.1080/14999013.2024.2323939</a>

<sup>&</sup>lt;sup>5</sup> Illustration from 'Trauma-Informed Practice: A Toolkit for Scotland' p.71 https://www.gov.scot/binaries/content/documents/govscot/publications/advice-and-guidance/2021/03/trauma-informed-practice-toolkit-scotland/documents/trauma-informed-practice-toolkit-scotland/govscot%3Adocument/trauma-informed-practice-toolkit-scotland.pdf



Often services, systems and even well-intentioned individuals can compound the effects of trauma for children and young people. There was an acknowledgement that trauma is held within communities as well as individuals and families, and this needs to be considered when planning and engaging with community. Our stakeholders told us they were very aware of the need for trauma-informed policies and practice to be embedded throughout the services they provide and the systems they work within. They want to provide trauma-informed care that acknowledges people have had traumatic experiences, and as a result may find it difficult to feel safe within services and to develop trusting relationships with service providers. They want to ensure their services are structured, organised and delivered i