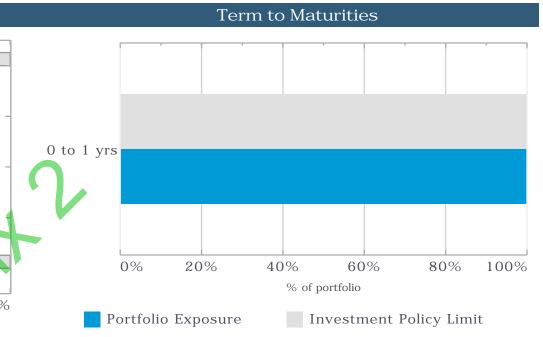

| Portfolio | Annualised BB Index | Outperformance |  |  |  |  |  |
| Mar 2024                                            | 5.24%     | 4.41%               | 0.83%          |  |  |  |  |  |
| Last 3 months                                       | 5.22%     | 4.42%               | 0.80%          |  |  |  |  |  |
| Last 6 months                                       | 5.14%     | 4.34%               | 0.80%          |  |  |  |  |  |
| Financial Year to Date                              | 4.94%     | 4.35%               | 0.59%          |  |  |  |  |  |
| Last 12 months                                      | 4.80%     | 4.19%               | 0.61%          |  |  |  |  |  |



# Shire of East Pilbara Investment Policy Compliance Report - March 2024









| Cradit Dating Crays | Face       | Policy     |
|---------------------|------------|------------|
| Credit Rating Group | Value (\$) | Max        |
| AA                  | 51,641,942 | 60% 100% a |
| A                   | 17,508,685 | 20% 80% a  |
| BBB                 | 17,000,000 | 20% 60% a  |
|                     | 86,150,626 |            |

| Institution                          | % of portfolio | Invest<br>Policy |   |
|--------------------------------------|----------------|------------------|---|
| Westpac Group (AA-)                  | 35%            | 50%              | a |
| Suncorp Bank (A+)                    | 20%            | 40%              | а |
| AMP Bank (BBB)                       | 12%            | 30%              | а |
| Bank of Queensland (BBB+)            | 8