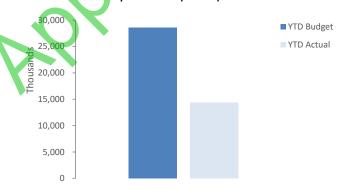

ere acquired at no cost the asset is initially recognise at fair value. Assets held at cost are depreciated and assessed for impairment annually.

# Initial recognition and measurement between

# mandatory revaluation dates for assets held at fair value

In relation to this initial measurement, cost is determined as the fair value of the assets given as consideration plus costs incidental to the acquisition. For assets acquired at zero cost or otherwise significantly less than fair value, cost is determined as fair value at the date of acquisition. The cost of non-current assets constructed by the Shire includes the cost of all materials used in construction, direct labour on the project and an appropriate proportion of variable and fixed overheads.

### Payments for Capital Acquisitions



# Capital expenditure total

Level of completion indicators



|   | Level of completion indic   | ator, please see table at the end of this note for further detail.     | Ame              | nded              |            |                             |
|---|-----------------------------|------------------------------------------------------------------------|------------------|-------------------|------------|-----------------------------|
|   |                             | Account Description                                                    | Budget           | YTD Budget        | YTD Actual | Variance<br>(Under)/Over    |
|   | Land C Duilding             |                                                                        | \$               | \$                | \$         | \