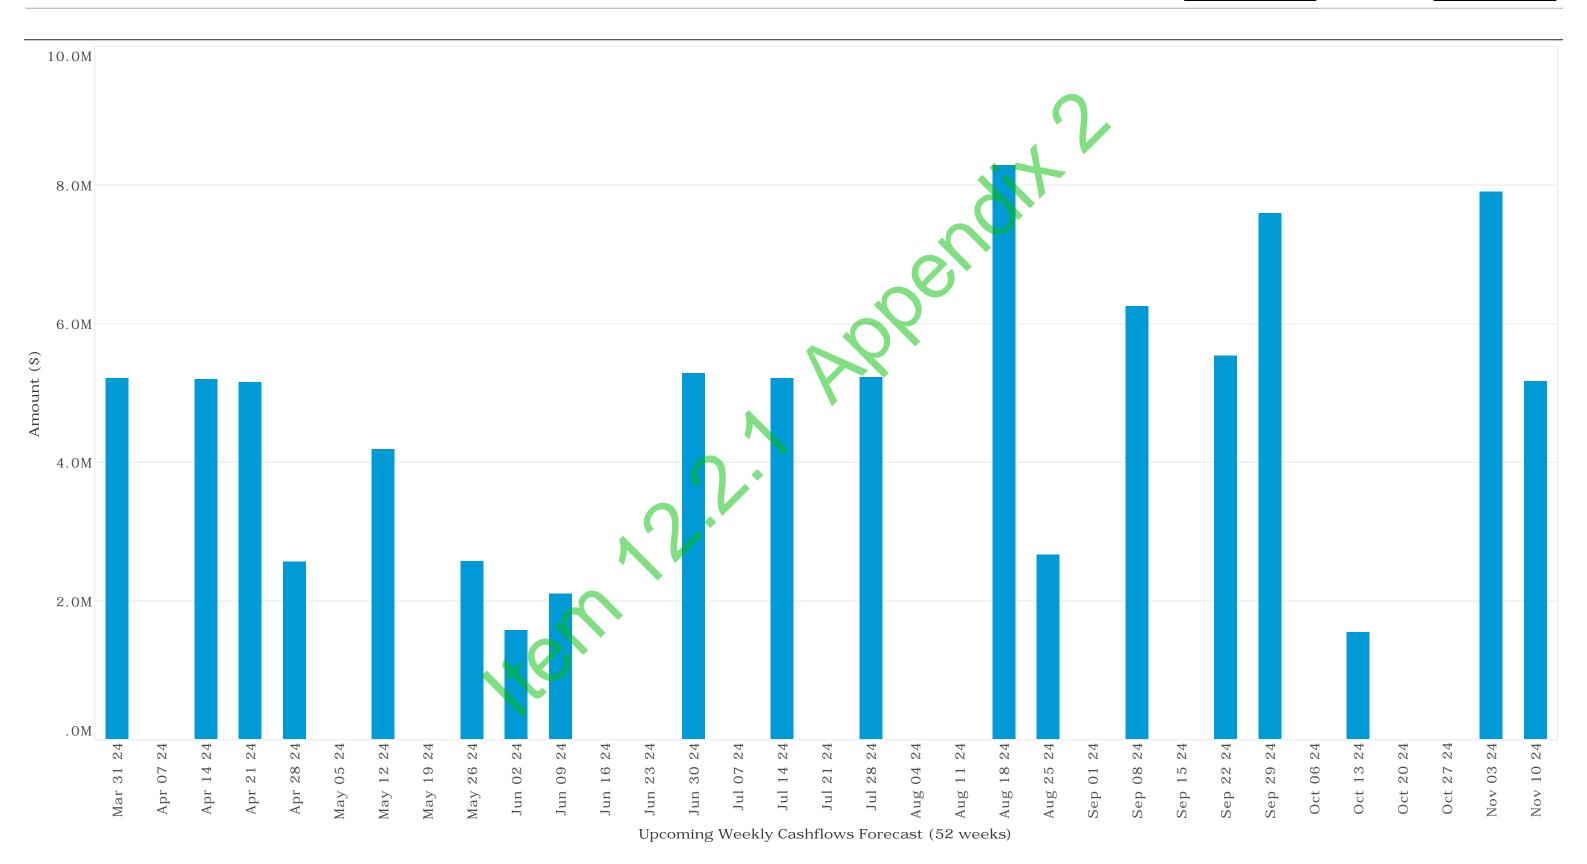

y: Interest Received/Paid | 68,475.34    |
|               |                   |                                |              | <u>Deal Total</u>                | 2,568,475.34 |
|               |                   |                                |              | Day Total                        | 2,568,475.34 |
|               |                   |                                |              |                                  |              |



# Shire of East Pilbara Cashflows Report - March 2024



| Amount        | Cashflow Description | Asset Type | Cashflow Counterparty | Deal No. | Date |
|---------------|----------------------|------------|-----------------------|----------|------|
| 18,140,298.64 | Total for Month      |            |                       |          |      |











### 12.2.2 LIST OF PAYMENTS TO 31 MARCH 2024

Attachments: Appendix 1 – List of Payments to 31 March 2024

Responsible Officer: Scott Greensill

**Acting Director Corporate Services** 

Author: Jack Kettle

**Senior Finance Officer** 

Proposed Meeting Date: 26 April 2024

Location/Address: N/A
Name of Applicant: N/A
Author Disclosure of Interest: Nil

### COUNCIL RESOLUTION / OFFICER'S RECOMMENDATION

(Resolution No: 2024 / 54)

Moved: Cr Baer

Seconded: Cr Anderson

That Council endorses the below payments for the period of 1st March 2024 to

31 March 2024:

EFT Payments \$7,223,582.67

MasterCard \$63,753.36

Cheque Payments \$400.00

Direct Payments \$48,540.50

CARRIED UNANIMOUSLY RECORD OF VOTE 7/0

For: Shire President, Deputy Shire President, Crs Baer, Anderson, Kular,

L