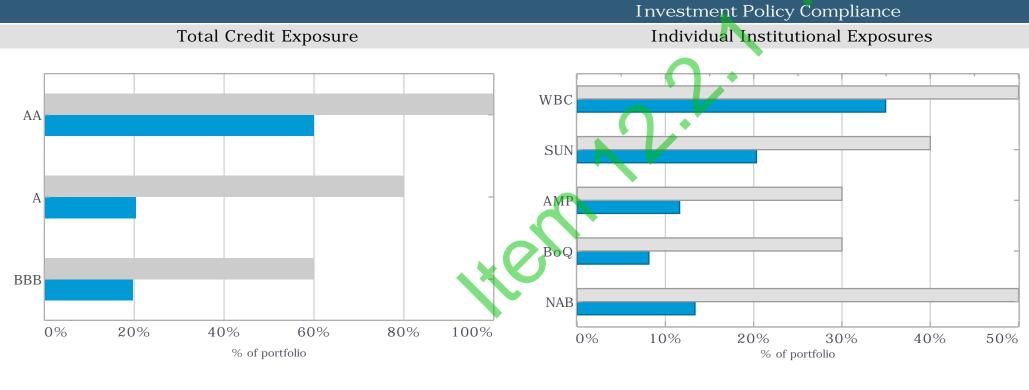

|           |                   |                  |
|                                                               | 2           |          |                           |           |                   |                  |
| 'xO'                                                          |             |          |                           |           |                   |                  |





Investment Summary Report
March 2024





# Investment Holdings

|              | Face       | Current    | Current   |
|--------------|------------|------------|-----------|
|              | Value (\$) | Value (\$) | Yield (%) |
| Cash         | 548,919    | 548,919    | 0.0433    |
| Term Deposit | 85,601,708 | 87,815,288 | 5.2885    |
|              | 86,150,626 | 88,364,207 | 5.2551    |





g Portfolio Exposure

Face Value (\$) Max

Between 0 and 1 years 86,150,626 100% 100% a

86,150,626

Term to Maturities



Investment Policy Limit

# Shire of East Pilbara Investment Holdings Report - March 2024



| Cash Accounts                       |                |                  |                       |             |             |
|-------------------------------------|----------------|------------------|-----------------------|-------------|-------------|
| Face Current<br>Value (\$) Rate (%) | Institution    | Credit<br>Rating | Current<br>Value (\$) | Deal<br>No. | Reference   |
| 8,684.57 2.7351%                    | Macquarie Bank | A+               | 8,684.57              | 541691      | Accelerator |
| 540,234.10 0.0000%                  | Bankwest       | AA-