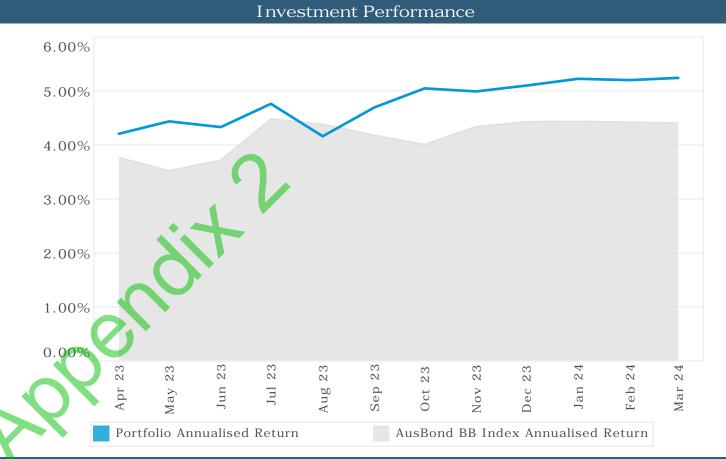

|           |                   |                  |
|                                                               | 2           |          |                           |           |                   |                  |
| 'xO'                                                          |             |          |                           |           |                   |                  |





Investment Summary Report
March 2024





# Investment Holdings

|              | Face       | Current    | Current   |
|--------------|------------|------------|-----------|
|              | Value (\$) | Value (\$) | Yield (%) |
| Cash         | 548,919    | 548,919    | 0.0433    |
| Term Deposit | 85,601,708 | 87,815,288 | 5.2885    |
|              | 86,150,626 | 88,364,207 | 5.2551    |





g Portfolio Exposure

Face Value (\$) Max

Between 0 and 1 years 86,150,626 100% 100% a

86,150,626

Term to Maturities



Investment Policy Limit

# Shire of East Pilbara Investment Holdings Report - March 2024



| Cash Accounts                       |                |                  |                       |             |             |
|-------------------------------------|----------------|------------------|-----------------------|-------------|-------------|
| Face Current<br>Value (\$) Rate (%) | Institution    | Credit<br>Rating | Current<br>Value (\$) | Deal<br>No. | Reference   |
| 8,684.57 2.7351%                    | Macquarie Bank | A+               | 8,684.57              | 541691      | Accelerator |
| 540,234.10 0.0000%                  | Bankwest       | AA-