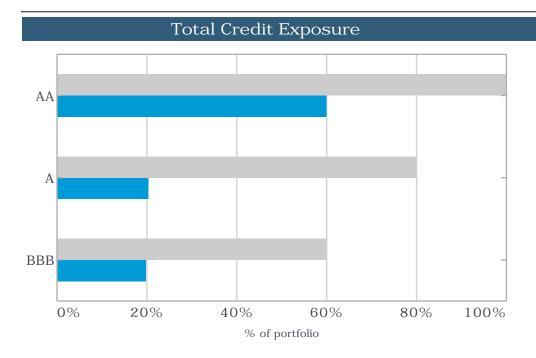

| Portfolio | Annualised BB Index | Outperformance |  |  |  |  |  |
| Mar 2024                                            | 5.24%     | 4.41%               | 0.83%          |  |  |  |  |  |
| Last 3 months                                       | 5.22%     | 4.42%               | 0.80%          |  |  |  |  |  |
| Last 6 months                                       | 5.14%     | 4.34%               | 0.80%          |  |  |  |  |  |
| Financial Year to Date                              | 4.94%     | 4.35%               | 0.59%          |  |  |  |  |  |
| Last 12 months                                      | 4.80%     | 4.19%               | 0.61%          |  |  |  |  |  |



# Shire of East Pilbara Investment Policy Compliance Report - March 2024









| Cradit Dating Crays | Face       | Policy     |
|---------------------|------------|------------|
| Credit Rating Group | Value (\$) | Max        |
| AA                  | 51,641,942 | 60% 100% a |
| A                   | 17,508,685 | 20% 80% a  |
| BBB                 | 17,000,000 | 20% 60% a  |
|                     | 86,150,626 |            |

| Institution                          | % of portfolio | Invest<br>Policy |   |
|--------------------------------------|----------------|------------------|---|
| Westpac Group (AA-)                  | 35%            | 50%              | a |
| Suncorp Bank (A+)                    | 20%            | 40%              | а |
| AMP Bank (BBB)                       | 12%            | 30%              | а |
| Bank of Queensland (BBB+)