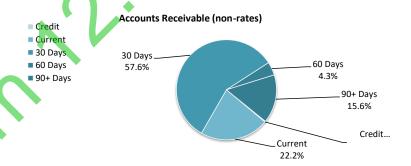

are recognised at original invoice amount less any allowances for uncollectable amounts (i.e. impairment). The carrying amount of net trade receivables is equivalent to fair value as it is due for settlement within 30 days.

#### Classification and subsequent measurement

Receivables which are generally due for settlement within 30 days except rates receivables which are expected to be collected within 12 months are classified as current assets. All other receivables such as, deferred pensioner rates receivable after the end of the reporting period are classified as non-current assets.

Trade and other receivables are held with the objective to collect the contractual cashflows and therefore the Shire measures them subsequently at amortised cost using the effective interest rate method.



# **OPERATING ACTIVITIES NOTE 4 OTHER CURRENT ASSETS**

|                            | Opening<br>Balance | Asset<br>Increase | Asset<br>Reduction | Closing<br>Balance |  |
|----------------------------|--------------------|-------------------|--------------------|--------------------|--|
| Other current assets       | 1 July 2023        |                   |                    | 31 March 2024      |  |
|                            | \$                 | \$                | \$                 | \$                 |  |
| Inventory                  |                    |                   |                    |                    |  |
| Fuel & Oils                | 80,204             |                   | (65,921)           | 14,283             |  |
| Martumili Baskets          | 17,205