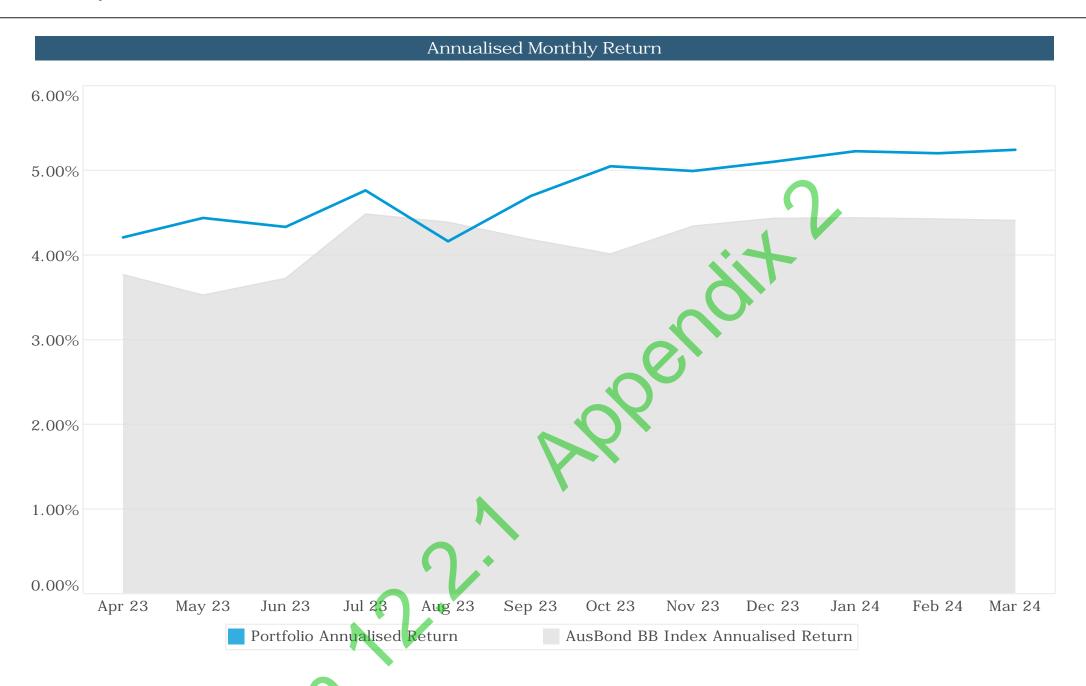

---|------|--------------------------|-----------------|
| Westpac Group      | 544627            | 2,500,000.00       | 8-Nov-23           | 7-Nov-24         | 0.00                      | 31   | 11,465.76                | 5.40%           |
| Bank of Queensland | 544929            | 5,000,000.00       | 12-Mar-24          | 12-Nov-24        | 0.00                      | 20   | 14,109.59                | 5.15%           |
|                    |                   |                    |                    |                  | 495,369.86                |      | 391,494.07               | 5.28%           |
| Grand Totals       |                   |                    |                    |                  | 495.389.74                |      | 391.513.95               | 5.24%           |









| Historical Perform <mark>ance</mark> Summary (% pa) |           |                     |                |  |  |  |  |  |
|-----------------------------------------------------|-----------|---------------------|----------------|--|--|--|--|--|
|                                                     | Portfolio | Annualised BB Index | Outperformance |  |  |  |  |  |
| Mar 2024                                            | 5.24%     | 4.41%               | 0.83%          |  |  |  |  |  |
| Last 3 months                                       | 5.22%     | 4.42%               | 0.80%          |  |  |  |  |  |
| Last 6 months                                       | 5.14%     | 4.34%               | 0.80%          |  |  |  |  |  |
| Financial Year to Date                              | 4.94%