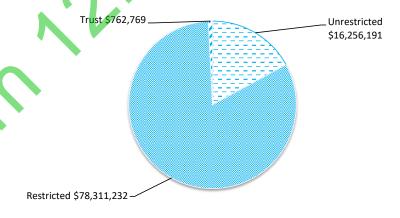

short term highly liquid investments with original maturities of three months or less that are readily convertible to known amounts of cash and which are subject to an insignificant risk of change. Bank overdrafts are reported as short term borrowings in current liabilities in the statement of net current assets.

The local government classifies financial assets at amortised cost if both of the following criteria are met:

- the asset is held within a business model whose objective is to collect the contractual cashflows, and
- the contractual terms give rise to cash flows that are solely payments of principal and interest.

Financial assets at amortised cost held with registered financial institutions are listed in this note other financial assets at amortised cost are provided in Note



| Rates receivable                                          | 30 June 2023 | 31 Mar 2024  |
|-----------------------------------------------------------|--------------|--------------|
|                                                           | \$           | \$           |
| Opening arrears previous years                            | 3,483,069    | 3,483,069    |
| Levied this year                                          | 28,389,246   | 32,458,332   |
| Less - collections to date                                | (28,389,246) | (31,090,955) |
| Gross rates collectable Allowance for impairment of rates | 3,483,069    | 4,850,446    |
| receivable                                                | 0            | 0            |
| Net rates collectable                                     |